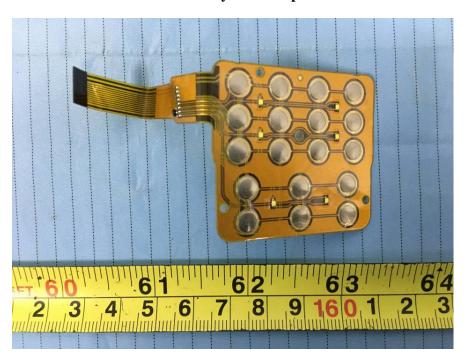

**EUT –Accessory Connector View** 

**EUT –FPC keyboard Top View** 

**EUT -FPC keyboard Bottom View** 

**EUT –Speaker View** 

**EUT -LCD board View** 

**EUT -IC Mains View 1** 

**EUT –IC Mains View 2** 