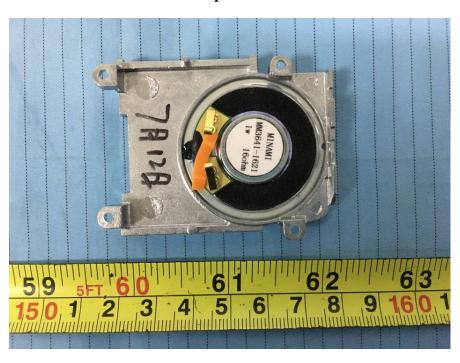

**EUT –Accessory Connector View** 

**EUT –FPC keyboard Top View** 

**EUT -FPC keyboard Bottom View** 

**EUT –Speaker View** 

**EUT -LCD board View** 

**EUT -IC Mains View 1** 

**EUT –IC Mains View 2** 