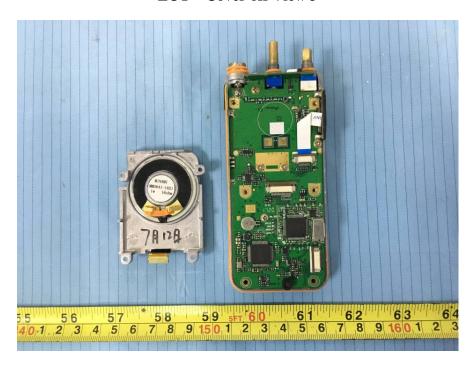

## For model BF-TD511 UHF:

**EUT – Cover off View 1** 

**EUT - Cover off View 2** 

**EUT – Cover off View 3** 

**EUT – Cover off View 4** 

**EUT – Cover off View 5** 

**EUT – Cover off View 6** 

**EUT – Cover off View 7** 