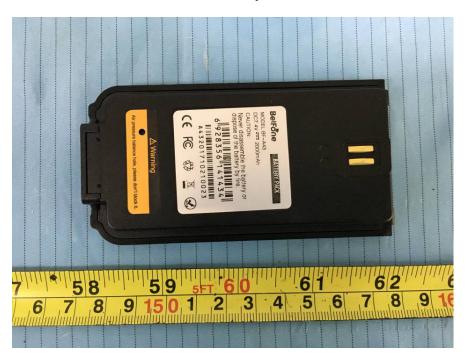

## For model BF-TD510 UHF:

**EUT – Cover off View 1** 

**EUT – Cover off View 2** 

**EUT – Battery View** 

**EUT – Charger Cover off View** 

**EUT - Charger Main Board Top View** 

**EUT - Charger Main Board Bottom View** 