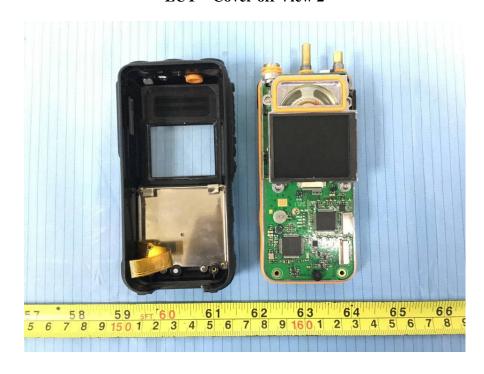

## For model BF-TD511 UHF:

**EUT – Cover off View 1** 

**EUT - Cover off View 2** 

**EUT – Cover off View 3** 

**EUT – Cover off View 4** 

**EUT – Cover off View 5** 

**EUT – Cover off View 6** 

**EUT – Cover off View 7** 