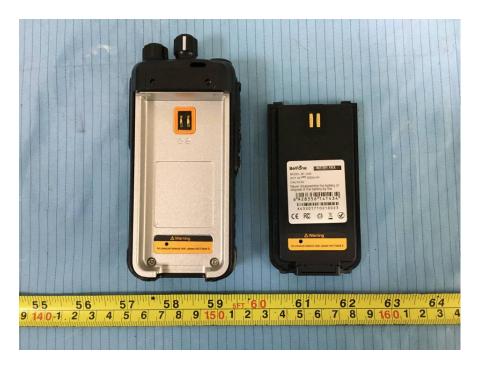

## For model BF-TD511 UHF:

**EUT – Cover off View 1** 

**EUT - Cover off View 2** 

**EUT – Cover off View 3** 

**EUT – Cover off View 4** 

**EUT – Cover off View 5** 

**EUT – Cover off View 6** 

**EUT – Cover off View 7** 