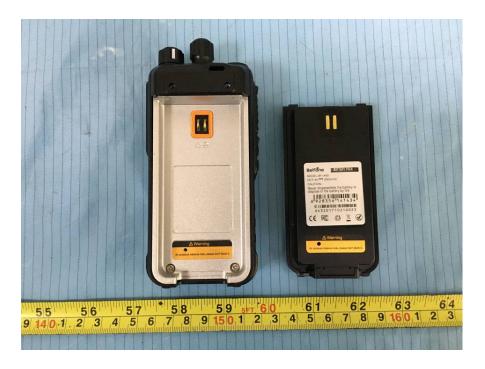

## For model BF-TD511 UHF:

**EUT – Cover off View 1** 

**EUT - Cover off View 2** 

**EUT – Cover off View 3** 

**EUT – Cover off View 4** 

**EUT – Cover off View 5** 

**EUT – Cover off View 6** 

**EUT – Cover off View 7** 