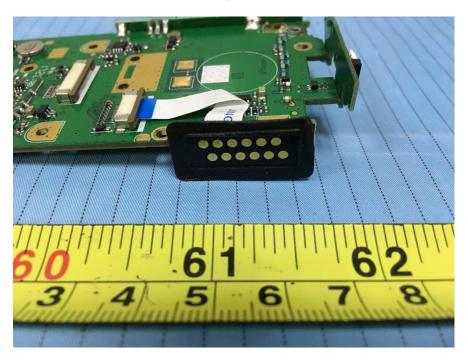

**EUT –Accessory Connector View** 

**EUT –FPC keyboard Top View** 

**EUT -FPC keyboard Bottom View** 

**EUT –Speaker View** 

**EUT -LCD board View** 

**EUT -IC Mains View 1** 

**EUT –IC Mains View 2** 