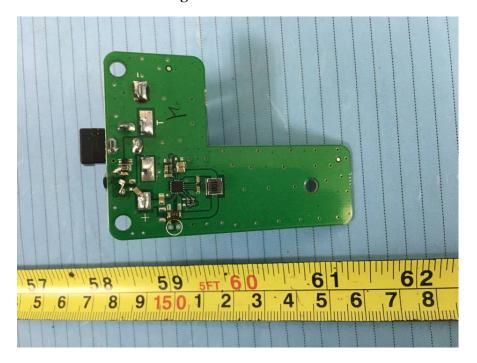

## For model BF-TD510 UHF:

**EUT – Cover off View 1** 

**EUT – Cover off View 2** 

**EUT – Battery View** 

**EUT – Charger Cover off View** 

**EUT - Charger Main Board Top View** 

**EUT - Charger Main Board Bottom View** 