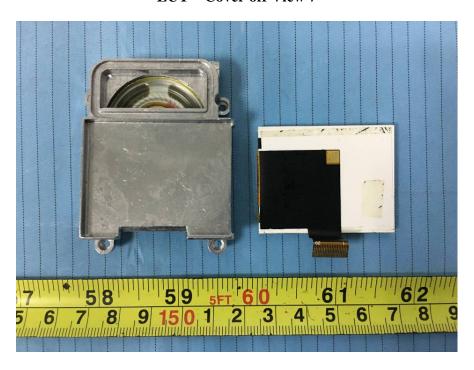

## For model BF-TD511 UHF:

**EUT – Cover off View 1** 

**EUT - Cover off View 2** 

**EUT – Cover off View 3** 

**EUT – Cover off View 4** 

**EUT – Cover off View 5** 

**EUT – Cover off View 6** 

**EUT – Cover off View 7** 