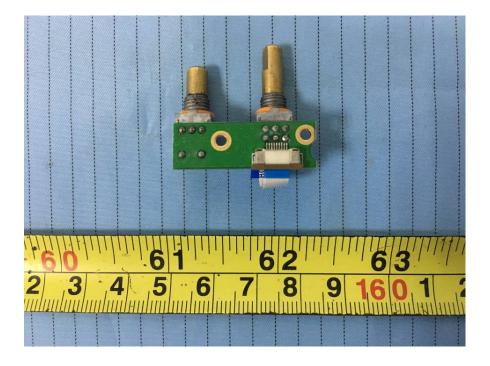

**EUT - Main Board Top View** 

**EUT – Main Board Top Shielding off View** 

**EUT - Main Board Bottom View** 

**EUT –Switch Board Top View** 

**EUT –Switch Board Bottom View** 

**EUT –Side Keyboard View** 