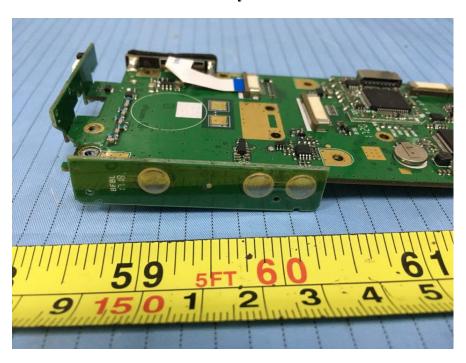

**EUT - Main Board Top View** 

**EUT – Main Board Top Shielding off View** 

**EUT - Main Board Bottom View** 

**EUT –Switch Board Top View** 

**EUT –Switch Board Bottom View** 

**EUT –Side Keyboard View** 