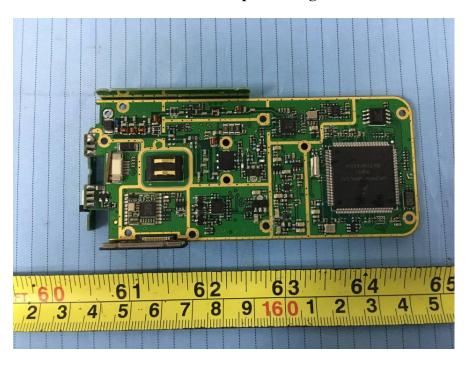

**EUT - Main Board Top View** 

**EUT – Main Board Top Shielding off View** 

**EUT - Main Board Bottom View** 

**EUT –Switch Board Top View** 

**EUT –Switch Board Bottom View** 

**EUT –Side Keyboard View** 