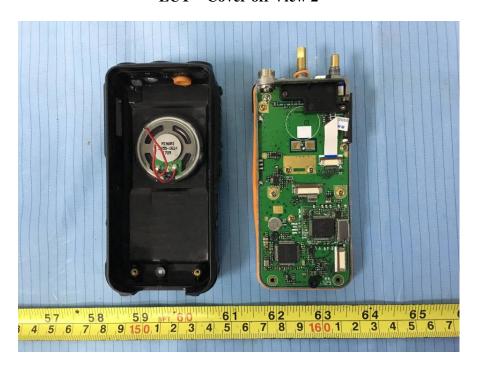

## For model BF-TD512 UHF:

**EUT – Cover off View 1** 

**EUT – Cover off View 2** 