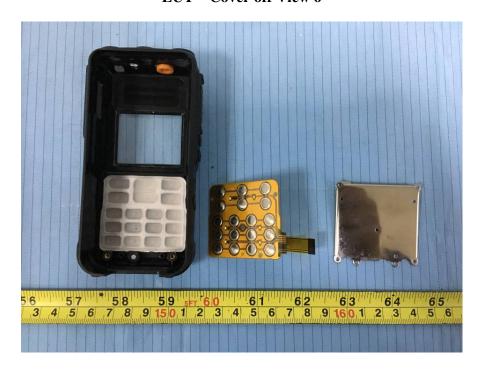

## For model BF-TD511 UHF:

**EUT – Cover off View 1** 

**EUT - Cover off View 2** 

**EUT – Cover off View 3** 

**EUT – Cover off View 4** 

**EUT – Cover off View 5** 

**EUT – Cover off View 6** 

**EUT – Cover off View 7** 