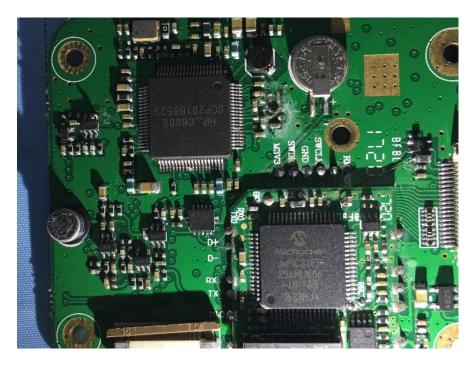

**EUT - Main Board Top View** 

**EUT – Main Board Top Shielding off View** 

**EUT - Main Board Bottom View** 

**EUT –Switch Board Top View** 

**EUT –Switch Board Bottom View** 

**EUT –Side Keyboard View** 