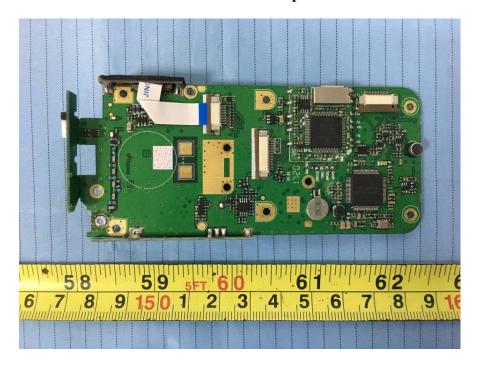

**EUT - Main Board Top View** 

**EUT – Main Board Top Shielding off View** 

**EUT - Main Board Bottom View** 

**EUT –Switch Board Top View** 

**EUT –Switch Board Bottom View** 

**EUT –Side Keyboard View** 