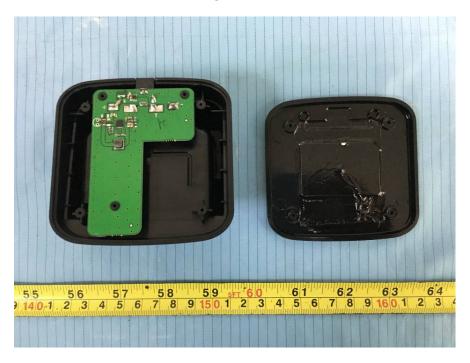

## For model BF-TD510 UHF:

**EUT – Cover off View 1** 

**EUT – Cover off View 2** 

**EUT – Battery View** 

**EUT – Charger Cover off View** 

**EUT - Charger Main Board Top View** 

**EUT - Charger Main Board Bottom View** 