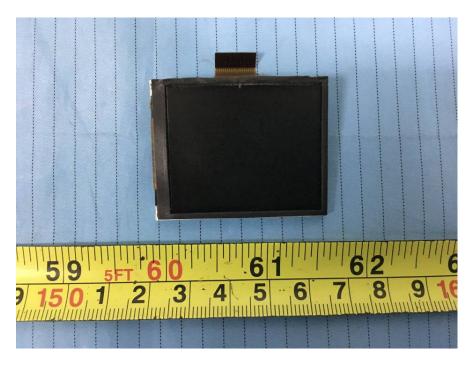

**EUT –Accessory Connector View** 

**EUT –FPC keyboard Top View** 

**EUT -FPC keyboard Bottom View** 

**EUT –Speaker View** 

**EUT -LCD board View** 

**EUT -IC Mains View 1** 

**EUT –IC Mains View 2** 