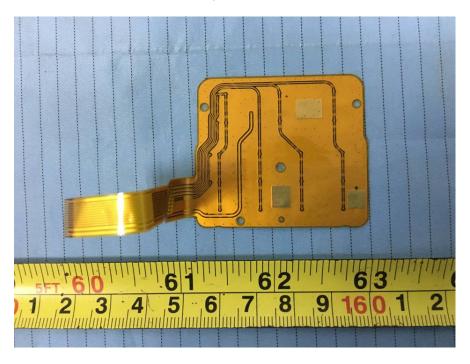

**EUT –Accessory Connector View** 

**EUT –FPC keyboard Top View** 

**EUT -FPC keyboard Bottom View** 

**EUT –Speaker View** 

**EUT -LCD board View** 

**EUT -IC Mains View 1** 

**EUT –IC Mains View 2** 