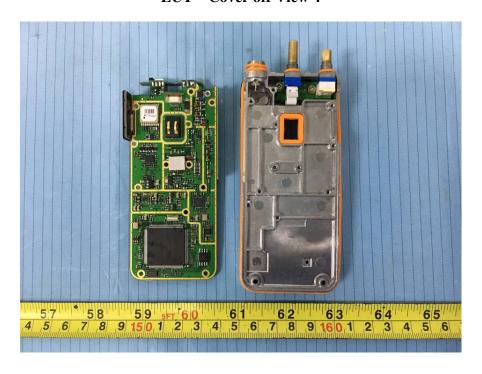

## For model BF-TD511 UHF:

**EUT – Cover off View 1** 

**EUT - Cover off View 2** 

**EUT – Cover off View 3** 

**EUT – Cover off View 4** 

**EUT – Cover off View 5** 

**EUT – Cover off View 6** 

**EUT – Cover off View 7** 