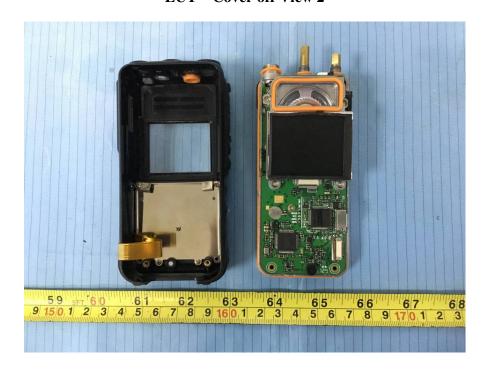

## For model BF-TD511 UHF:

**EUT – Cover off View 1** 

**EUT - Cover off View 2** 

**EUT – Cover off View 3** 

**EUT – Cover off View 4** 

**EUT – Cover off View 5** 

**EUT – Cover off View 6** 

**EUT – Cover off View 7** 