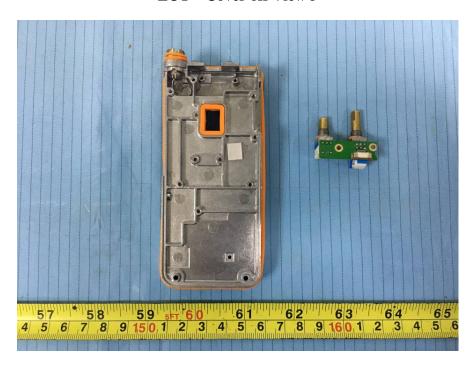

## For model BF-TD511 UHF:

**EUT – Cover off View 1** 

**EUT - Cover off View 2** 

**EUT – Cover off View 3** 

**EUT – Cover off View 4** 

**EUT – Cover off View 5** 

**EUT – Cover off View 6** 

**EUT – Cover off View 7** 