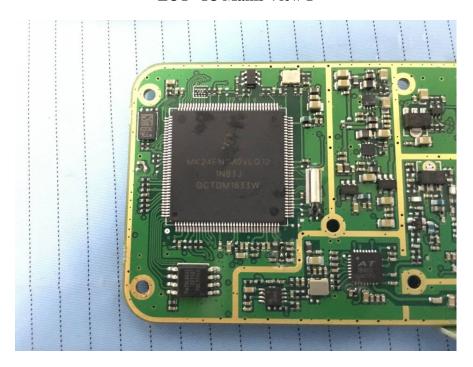

**EUT –Accessory Connector View** 

**EUT –FPC keyboard Top View** 

**EUT -FPC keyboard Bottom View** 

**EUT –Speaker View** 

**EUT -LCD board View** 

**EUT -IC Mains View 1** 

**EUT –IC Mains View 2** 