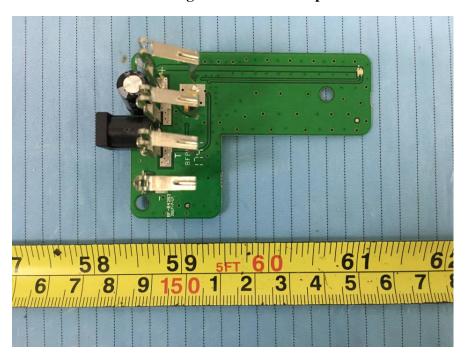

## For model BF-TD510 UHF:

**EUT – Cover off View 1** 

**EUT – Cover off View 2** 

**EUT – Battery View** 

**EUT – Charger Cover off View** 

**EUT - Charger Main Board Top View** 

**EUT - Charger Main Board Bottom View** 