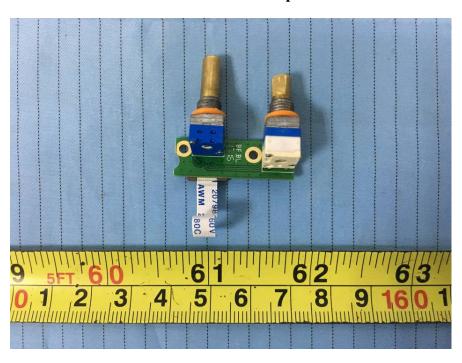

**EUT - Main Board Top View** 

**EUT – Main Board Top Shielding off View** 

**EUT - Main Board Bottom View** 

**EUT –Switch Board Top View** 

**EUT –Switch Board Bottom View** 

**EUT –Side Keyboard View** 