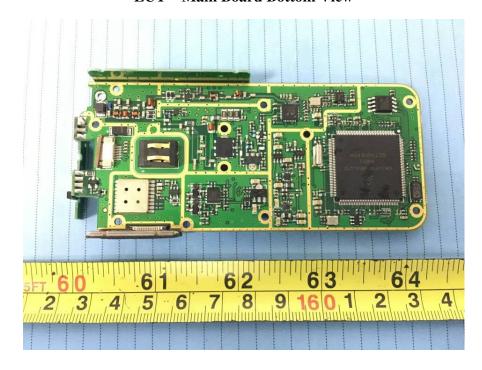

**EUT - Main Board Top View** 

**EUT – Main Board Top Shielding off View** 

**EUT - Main Board Bottom View** 

**EUT –Switch Board Top View** 

**EUT –Switch Board Bottom View** 

**EUT –Side Keyboard View** 