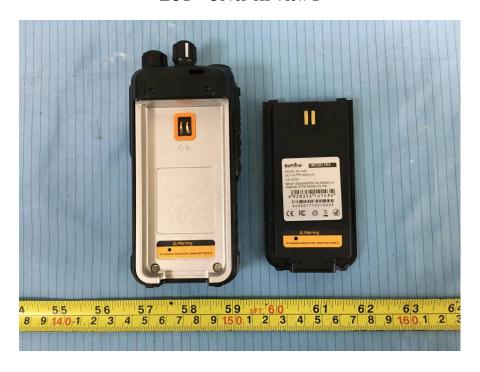

## For model BF-TD512 UHF:

**EUT – Cover off View 1** 

**EUT – Cover off View 2** 