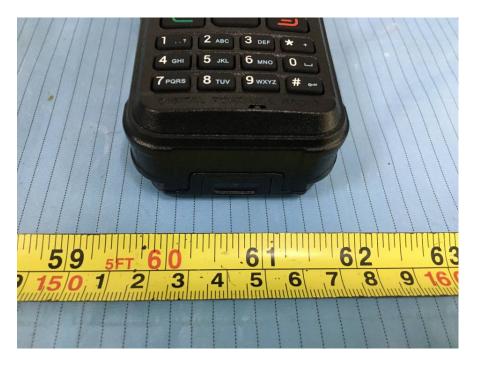

## For model BF-TD511 UHF:

**EUT - Front View** 

**EUT - Rear View** 

**EUT - Top View** 

**EUT – Bottom View** 

**EUT – Left View** 

**EUT – Right View** 

## For model BF-TD512 UHF:

**EUT – Front View** 

**EUT - Rear View** 

**EUT - Top View** 

**EUT – Bottom View** 

**EUT – Left View** 

**EUT – Right View** 

## For model BF-TD510 UHF:

**EUT – Front View** 

**EUT - Rear View** 

**EUT - Top View** 

**EUT – Bottom View** 

**EUT – Left View** 

**EUT – Right View** 

**EUT – Antenna View** 