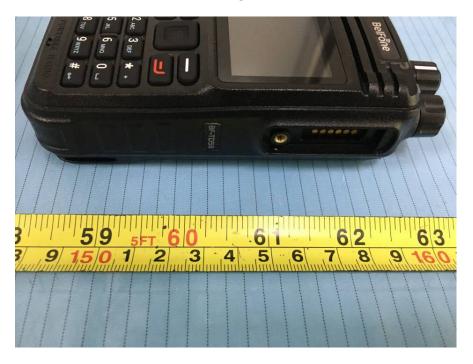

## For model BF-TD511 UHF:

**EUT - Front View** 

**EUT - Rear View** 

**EUT - Top View** 

**EUT – Bottom View** 

**EUT – Left View** 

**EUT – Right View** 

## For model BF-TD512 UHF:

**EUT – Front View** 

**EUT - Rear View** 

**EUT - Top View** 

**EUT – Bottom View** 

**EUT – Left View** 

**EUT – Right View** 

## For model BF-TD510 UHF:

**EUT – Front View** 

**EUT - Rear View** 

**EUT - Top View** 

**EUT – Bottom View** 

**EUT – Left View** 

**EUT – Right View** 

**EUT – Antenna View** 