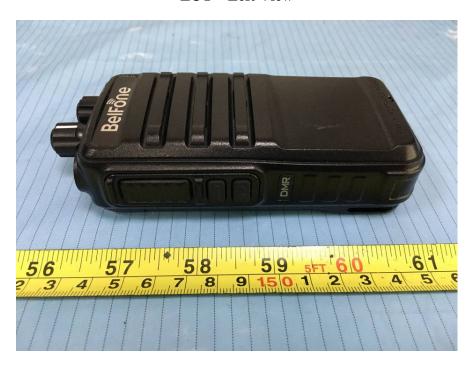

## For model BF-TD510 UHF:

**EUT – Front View** 

**EUT - Rear View** 

**EUT - Top View** 

**EUT – Bottom View** 

**EUT – Left View** 

**EUT – Right View** 

**EUT – Antenna View** 