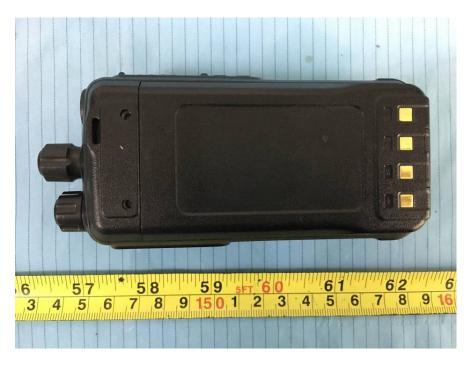

## For model BF-TD511 UHF:

**EUT - Front View** 

**EUT - Rear View** 

**EUT - Top View** 

**EUT – Bottom View** 

**EUT – Left View** 

**EUT – Right View** 

## For model BF-TD512 UHF:

**EUT – Front View** 

**EUT - Rear View** 

**EUT - Top View** 

**EUT – Bottom View** 

**EUT – Left View** 

**EUT – Right View** 

## For model BF-TD510 UHF:

**EUT – Front View** 

**EUT - Rear View** 

**EUT - Top View** 

**EUT – Bottom View** 

**EUT – Left View** 

**EUT – Right View** 

**EUT – Antenna View** 