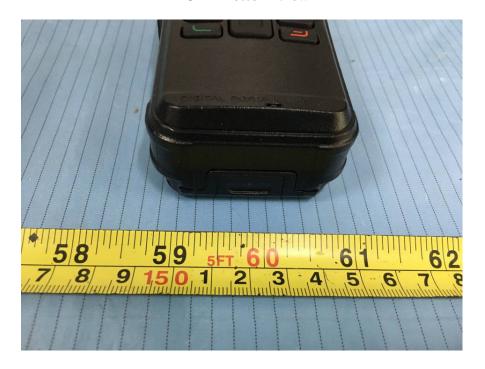

## For model BF-TD511 UHF:

**EUT - Front View** 

**EUT - Rear View** 

**EUT - Top View** 

**EUT – Bottom View** 

**EUT – Left View** 

**EUT – Right View** 

## For model BF-TD512 UHF:

**EUT – Front View** 

**EUT - Rear View** 

**EUT - Top View** 

**EUT – Bottom View** 

**EUT – Left View** 

**EUT – Right View** 

## For model BF-TD510 UHF:

**EUT – Front View** 

**EUT - Rear View** 

**EUT - Top View** 

**EUT – Bottom View** 

**EUT – Left View** 

**EUT – Right View** 

**EUT – Antenna View** 