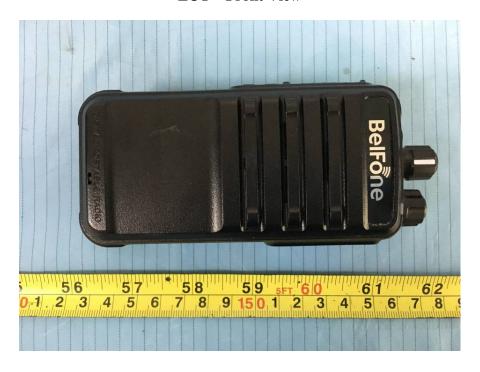

## For model BF-TD511 UHF:

**EUT - Front View** 

**EUT - Rear View** 

**EUT - Top View** 

**EUT – Bottom View** 

**EUT – Left View** 

**EUT – Right View** 

## For model BF-TD512 UHF:

**EUT – Front View** 

**EUT - Rear View** 

**EUT - Top View** 

**EUT – Bottom View** 

**EUT – Left View** 

**EUT – Right View** 

## For model BF-TD510 UHF:

**EUT – Front View** 

**EUT - Rear View** 

**EUT - Top View** 

**EUT – Bottom View** 

**EUT – Left View** 

**EUT – Right View** 

**EUT – Antenna View** 