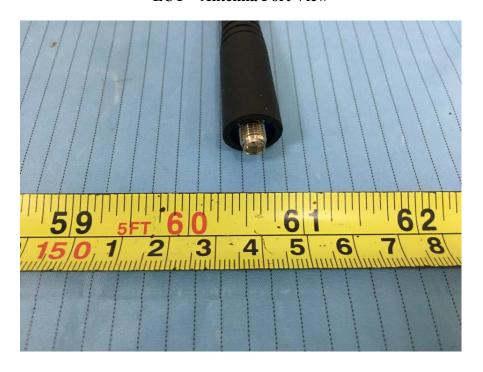

## For model BF-TD510 UHF:

**EUT – Front View** 

**EUT - Rear View** 

**EUT - Top View** 

**EUT – Bottom View** 

**EUT – Left View** 

**EUT – Right View** 

**EUT – Antenna View** 

**EUT – Antenna Port View** 

**EUT – Belt Chip View** 

**EUT – Adapter View** 

**EUT – Adapter Label View** 

**EUT – Charger Front View** 

**EUT – Charger Rear View** 

**EUT – Charger Top View** 

**EUT – Charger Bottom View** 