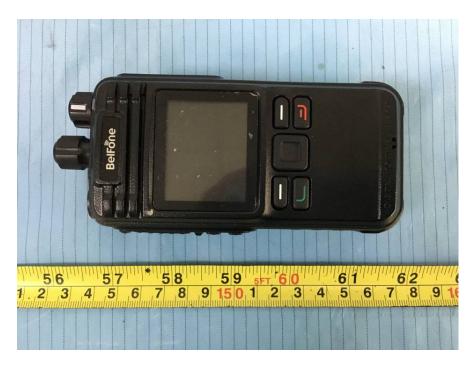

## For model BF-TD511 UHF:

**EUT - Front View** 

**EUT - Rear View** 

**EUT - Top View** 

**EUT – Bottom View** 

**EUT – Left View** 

**EUT – Right View** 

## For model BF-TD512 UHF:

**EUT – Front View** 

**EUT - Rear View** 

**EUT - Top View** 

**EUT – Bottom View** 

**EUT – Left View** 

**EUT – Right View** 

## For model BF-TD510 UHF:

**EUT – Front View** 

**EUT - Rear View** 

**EUT - Top View** 

**EUT – Bottom View** 

**EUT – Left View** 

**EUT – Right View** 

**EUT – Antenna View** 