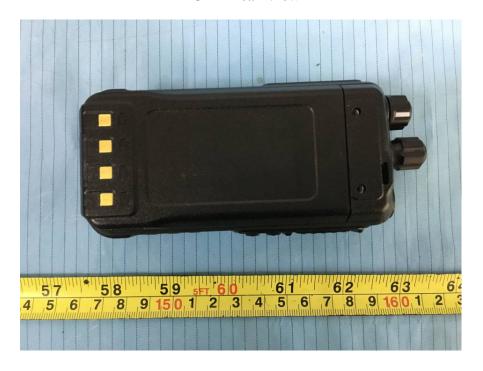

## For model BF-TD511 UHF:

**EUT - Front View** 

**EUT - Rear View** 

**EUT - Top View** 

**EUT – Bottom View** 

**EUT – Left View** 

**EUT – Right View** 

## For model BF-TD512 UHF:

**EUT – Front View** 

**EUT - Rear View** 

**EUT - Top View** 

**EUT – Bottom View** 

**EUT – Left View** 

**EUT – Right View** 

## For model BF-TD510 UHF:

**EUT – Front View** 

**EUT - Rear View** 

**EUT - Top View** 

**EUT – Bottom View** 

**EUT – Left View** 

**EUT – Right View** 

**EUT – Antenna View** 