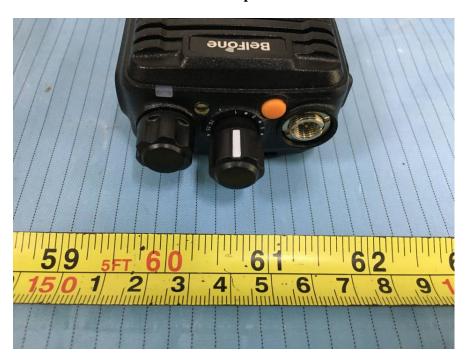

## For model BF-TD511 UHF:

**EUT - Front View** 

**EUT - Rear View** 

**EUT - Top View** 

**EUT – Bottom View** 

**EUT – Left View** 

**EUT – Right View** 

## For model BF-TD512 UHF:

**EUT – Front View** 

**EUT - Rear View** 

**EUT - Top View** 

**EUT – Bottom View** 

**EUT – Left View** 

**EUT – Right View** 

## For model BF-TD510 UHF:

**EUT – Front View** 

**EUT - Rear View** 

**EUT - Top View** 

**EUT – Bottom View** 

**EUT – Left View** 

**EUT – Right View** 

**EUT – Antenna View** 