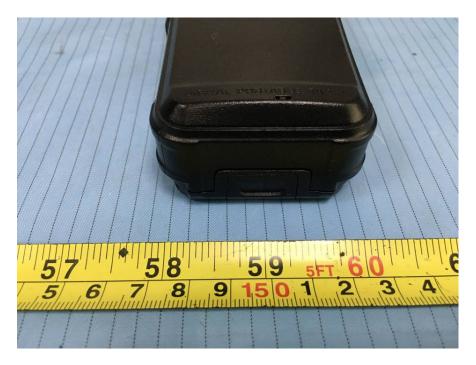

## For model BF-TD511 UHF:

**EUT - Front View** 

**EUT - Rear View** 

**EUT - Top View** 

**EUT – Bottom View** 

**EUT – Left View** 

**EUT – Right View** 

## For model BF-TD512 UHF:

**EUT – Front View** 

**EUT - Rear View** 

**EUT - Top View** 

**EUT – Bottom View** 

**EUT – Left View** 

**EUT – Right View** 

## For model BF-TD510 UHF:

**EUT – Front View** 

**EUT - Rear View** 

**EUT - Top View** 

**EUT – Bottom View** 

**EUT – Left View** 

**EUT – Right View** 

**EUT – Antenna View** 