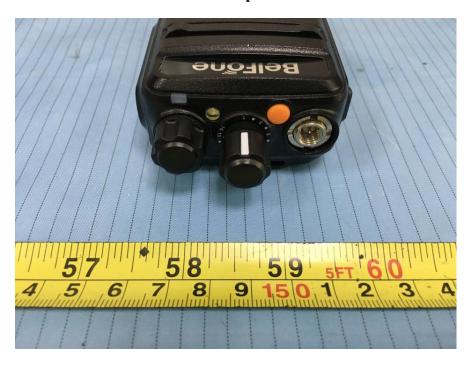

## For model BF-TD511 UHF:

**EUT - Front View** 

**EUT - Rear View** 

**EUT - Top View** 

**EUT – Bottom View** 

**EUT – Left View** 

**EUT – Right View** 

## For model BF-TD512 UHF:

**EUT – Front View** 

**EUT - Rear View** 

**EUT - Top View** 

**EUT – Bottom View** 

**EUT – Left View** 

**EUT – Right View** 

## For model BF-TD510 UHF:

**EUT – Front View** 

**EUT - Rear View** 

**EUT - Top View** 

**EUT – Bottom View** 

**EUT – Left View** 

**EUT – Right View** 

**EUT – Antenna View** 