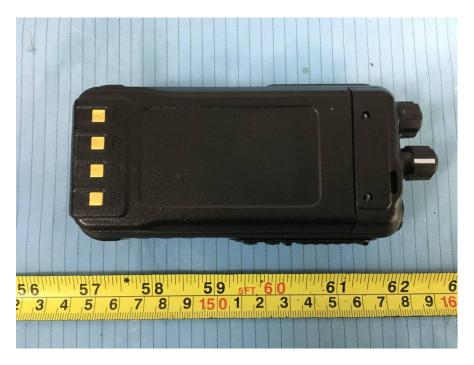

## For model BF-TD511 UHF:

**EUT - Front View** 

**EUT - Rear View** 

**EUT - Top View** 

**EUT – Bottom View** 

**EUT – Left View** 

**EUT – Right View** 

## For model BF-TD512 UHF:

**EUT – Front View** 

**EUT - Rear View** 

**EUT - Top View** 

**EUT – Bottom View** 

**EUT – Left View** 

**EUT – Right View** 

## For model BF-TD510 UHF:

**EUT – Front View** 

**EUT - Rear View** 

**EUT - Top View** 

**EUT – Bottom View** 

**EUT – Left View** 

**EUT – Right View** 

**EUT – Antenna View** 