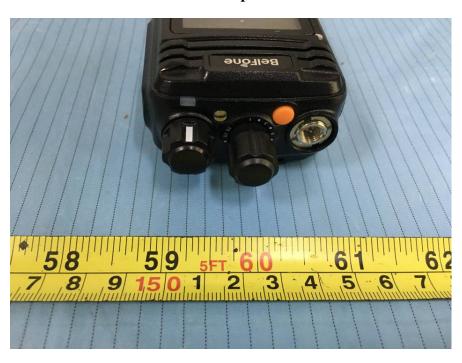

## For model BF-TD511 UHF:

**EUT - Front View** 

**EUT - Rear View** 

**EUT - Top View** 

**EUT – Bottom View** 

**EUT – Left View** 

**EUT – Right View** 

## For model BF-TD512 UHF:

**EUT – Front View** 

**EUT - Rear View** 

**EUT - Top View** 

**EUT – Bottom View** 

**EUT – Left View** 

**EUT – Right View** 

## For model BF-TD510 UHF:

**EUT – Front View** 

**EUT - Rear View** 

**EUT - Top View** 

**EUT – Bottom View** 

**EUT – Left View** 

**EUT – Right View** 

**EUT – Antenna View** 