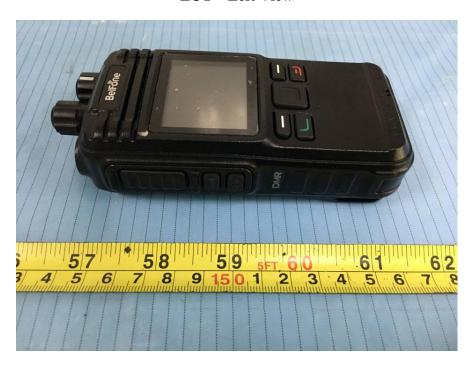

## For model BF-TD511 UHF:

**EUT - Front View** 

**EUT - Rear View** 

**EUT - Top View** 

**EUT – Bottom View** 

**EUT – Left View** 

**EUT – Right View** 

## For model BF-TD512 UHF:

**EUT – Front View** 

**EUT - Rear View** 

**EUT - Top View** 

**EUT – Bottom View** 

**EUT – Left View** 

**EUT – Right View** 

## For model BF-TD510 UHF:

**EUT – Front View** 

**EUT - Rear View** 

**EUT - Top View** 

**EUT – Bottom View** 

**EUT – Left View** 

**EUT – Right View** 

**EUT – Antenna View** 