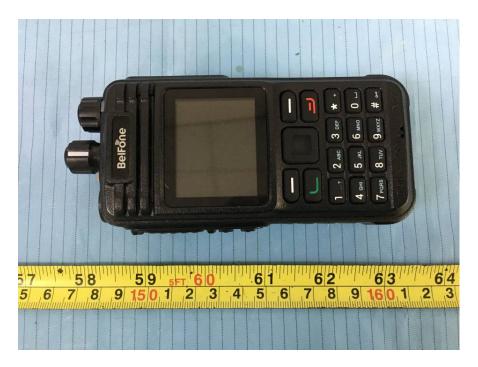

## For model BF-TD511 UHF:

**EUT - Front View** 

**EUT - Rear View** 

**EUT - Top View** 

**EUT – Bottom View** 

**EUT – Left View** 

**EUT – Right View** 

## For model BF-TD512 UHF:

**EUT – Front View** 

**EUT - Rear View** 

**EUT - Top View** 

**EUT – Bottom View** 

**EUT – Left View** 

**EUT – Right View** 

## For model BF-TD510 UHF:

**EUT – Front View** 

**EUT - Rear View** 

**EUT - Top View** 

**EUT – Bottom View** 

**EUT – Left View** 

**EUT – Right View** 

**EUT – Antenna View** 