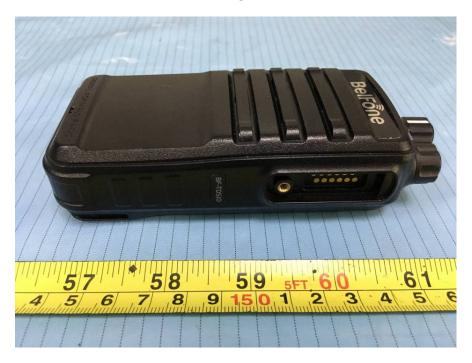

## For model BF-TD510 UHF:

**EUT – Front View** 

**EUT - Rear View** 

**EUT - Top View** 

**EUT – Bottom View** 

**EUT – Left View** 

**EUT – Right View** 

**EUT – Antenna View** 

**EUT – Antenna Port View** 

**EUT – Belt Chip View** 

**EUT – Adapter View** 

**EUT – Adapter Label View** 

**EUT – Charger Front View** 

**EUT – Charger Rear View** 

**EUT – Charger Top View** 

**EUT – Charger Bottom View** 