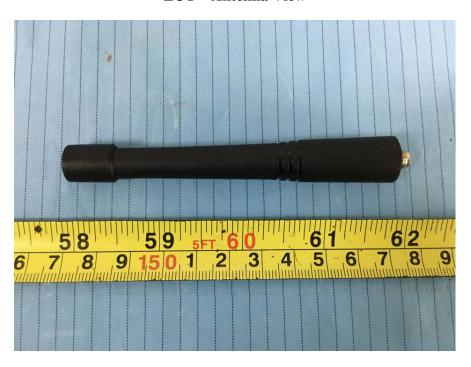

## For model BF-TD510 UHF:

**EUT – Front View** 

**EUT - Rear View** 

**EUT - Top View** 

**EUT – Bottom View** 

**EUT – Left View** 

**EUT – Right View** 

**EUT – Antenna View** 