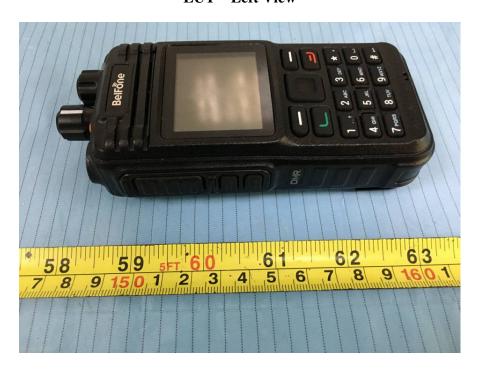

## For model BF-TD511 UHF:

**EUT - Front View** 

**EUT - Rear View** 

**EUT - Top View** 

**EUT – Bottom View** 

**EUT – Left View** 

**EUT – Right View** 

## For model BF-TD512 UHF:

**EUT – Front View** 

**EUT - Rear View** 

**EUT - Top View** 

**EUT – Bottom View** 

**EUT – Left View** 

**EUT – Right View** 

## For model BF-TD510 UHF:

**EUT – Front View** 

**EUT - Rear View** 

**EUT - Top View** 

**EUT – Bottom View** 

**EUT – Left View** 

**EUT – Right View** 

**EUT – Antenna View** 