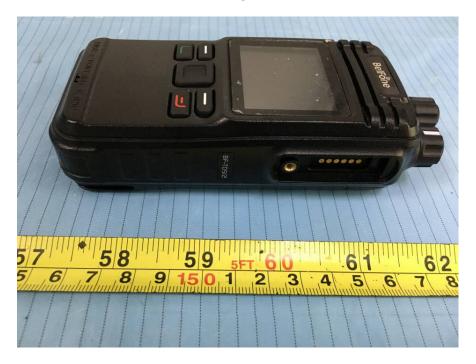

## For model BF-TD511 UHF:

**EUT - Front View** 

**EUT - Rear View** 

**EUT - Top View** 

**EUT – Bottom View** 

**EUT – Left View** 

**EUT – Right View** 

## For model BF-TD512 UHF:

**EUT – Front View** 

**EUT - Rear View** 

**EUT - Top View** 

**EUT – Bottom View** 

**EUT – Left View** 

**EUT – Right View** 

## For model BF-TD510 UHF:

**EUT – Front View** 

**EUT - Rear View** 

**EUT - Top View** 

**EUT – Bottom View** 

**EUT – Left View** 

**EUT – Right View** 

**EUT – Antenna View** 