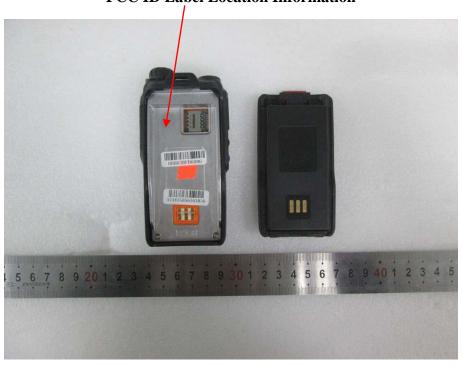

## **FCC ID Label Location Information**

The label shown shall be permanently affixed at a conspicuous location on the device and be readily visible to the user at the time purchase (Labeling requirements per 2.925)