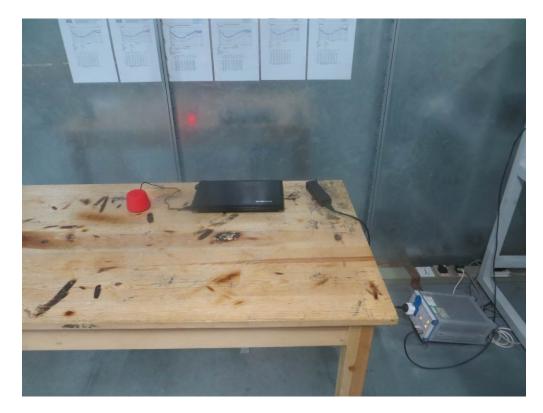

 SHENZHEN LCS COMPLIANCE TESTING LABORATORY LTD.
 FCC ID: 2AAQF-BARREL
 Report No.: LCS1701090890E

1.2. Photo of Line Conducted Emissions Measurement

This report shall not be reproduced except in full, without the written approval of Shenzhen LCS Compliance Testing Laboratory Ltd.. Page 2 of 2