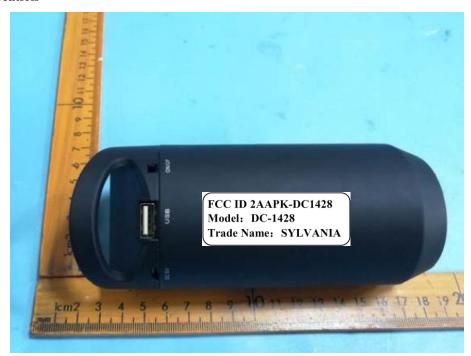

## **FCC Label Sample**

FCC ID 2AAPK-DC1428 Model: DC-1428

Trade Name: SYLVANIA