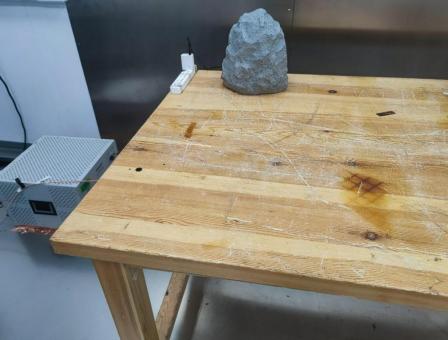

## Appendix I -- Test Setup Photograph\_RF

Conducted Emission at AC power line

Emissions in frequency bands (below 1GHz)