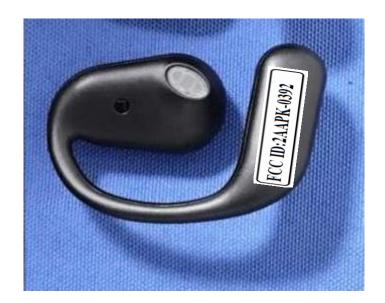

and Information**

## **FCC Label Sample**

# FCC ID:2AAPK-0392

### **FCC Label Specifications**

Text is Black in color and is justified. Labels are printed in indelible ink on permanent adhesive backing or silk-screened onto the EUT or shall be affixed at a conspicuous location on the EUT. Where the EUT is constructed in two or more sections connected by wires and marketed together, the above statement is required to be affixed only to the main control unit. When the EUT is so small or for such use that it is not practicable to place the statement on it, the above information shall be placed in a prominent location in the instruction manual or pamphlet supplied to the user or, alternatively, shall be placed on the container in which the device is marketed.

#### **FCC Label Location**