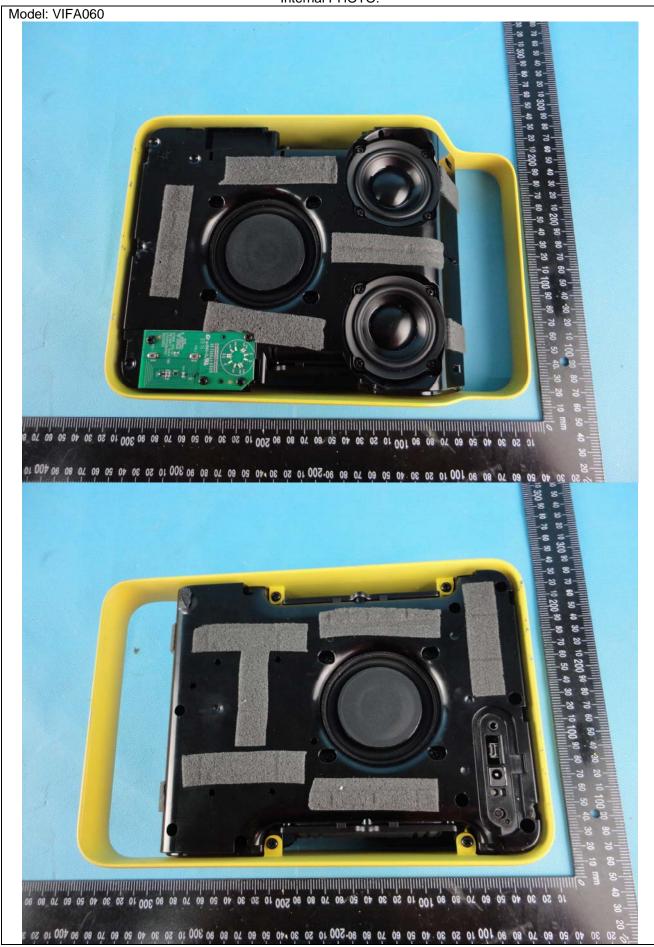

Page 1 of 6 Internal PHOTO:

Page 2 of 6

04 OE OE 01 000 OE 02 O1 000 OE 02 O1 000 OE 03 OF 06 OE 02 O1 000 OE 03 OF 06 OE 04 OE 05 OF 06 OE 04 OE 05 OF 06 OE 07 OE 08 OF 06 OE 07 OE 07

Page 4 of 6 60 50 60 01 001 09 08 07 09 90 80 REC18650-4S 14.4V Rating:2600mAh(37.44Wh) WARNING Danger of explosion if battery is incorrectly replaced .To reduce risk of fire or burns, don't disassemble, crush ,puncture,short 50 external contacts, expose to temperature above 60°C (140°F), or dispose of in fire or water.Replace only with specified batteries. MADE IN CHINA -Li-ion Battery -4INCMR19/66 -R/P+ Y/NTC B/P-MBELL 2015/09 70 01 00 1 06 08 07 09 02 04 0