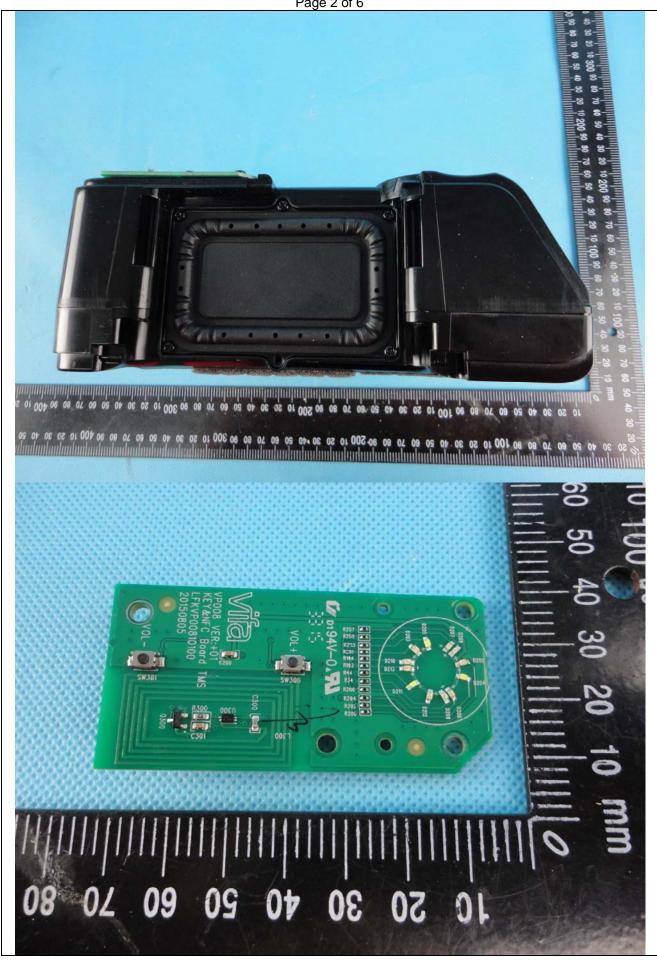

Page 1 of 6 Internal PHOTO:

Page 2 of 6

04 OE OE 01 000 OE 02 O1 000 OE 02 O1 000 OE 03 OF 06 OE 02 O1 000 OE 03 OF 06 OE 04 OE 05 OF 06 OE 04 OE 05 OF 06 OE 07 OE 08 OF 06 OE 07 OE 07

Page 4 of 6 60 50 60 01 001 09 08 07 09 90 80 REC18650-4S 14.4V Rating:2600mAh(37.44Wh) WARNING Danger of explosion if battery is incorrectly replaced .To reduce risk of fire or burns, don't disassemble, crush ,puncture,short 50 external contacts, expose to temperature above 60°C (140°F), or dispose of in fire or water.Replace only with specified batteries. MADE IN CHINA -Li-ion Battery -4INCMR19/66 -R/P+ Y/NTC B/P-MBELL 2015/09 70 01 00 1 06 08 07 09 02 04 0