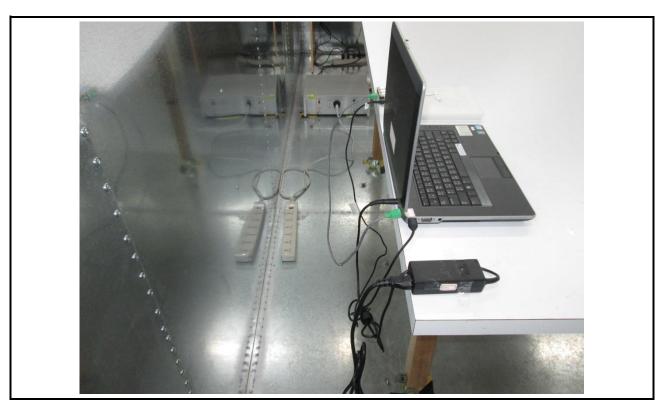

# **Photographs of the Test Configuration**

**Conducted Emission Test** 





Report No.: FR441602 Page: : 1 of 8



### **Conducted Emission Test**





Report No.: FR441602 Page: : 2 of 8



## **Radiated Emission Test (Test Configuration 1)**





Report No.: FR441602 Page: : 3 of 8



## Radiated Emission Test (Test Configuration 1)





Report No.: FR441602 Page: : 4 of 8



**Radiated Emission Test (Test Configuration 2)** 





Report No.: FR441602 Page: : 5 of 8



## Radiated Emission Test (Test Configuration 2)





Report No.: FR441602 Page: : 6 of 8



**Radiated Emission Test (Test Configuration 3)** 





Report No.: FR441602 Page: : 7 of 8



## Radiated Emission Test (Test Configuration 3)



Report No.: FR441602 Page: : 8 of 8