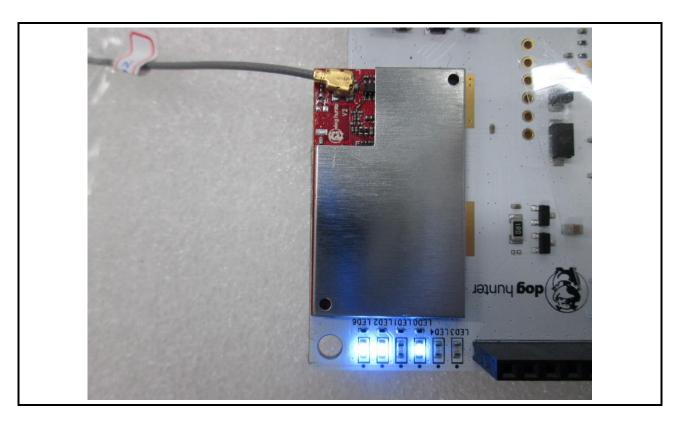

## Radiated Emission Test (Test Configuration 1)

Report No.: FR441602 Page: : 4 of 8

**Radiated Emission Test (Test Configuration 2)** 

Report No.: FR441602 Page: : 5 of 8