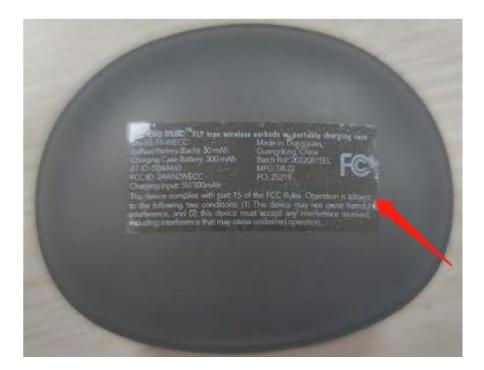

## FCC ID Label

## U/C. O/C. MUSIC.<sup>™</sup> FLY true wireless earbuds w. portable charging case

Model: FB-WECC-MC1 Earbud Battery (Each): 30 mAh Charging Case Battery: 300 mAh BT ID: D044460 FCC ID: 2AANZWECC Charging Input: 5V/300mAh

Made in: Dongguan, Guangdong, China Batch Ref: 20220815EL MFG: 08.22 PO: 25219

This device complies with part 15 of the FCC Rules. Operation is subject to the following two conditions: (1) This device may not cause harmful interference, and (2) this device must accept any interference received, including interference that may cause undesired operation.