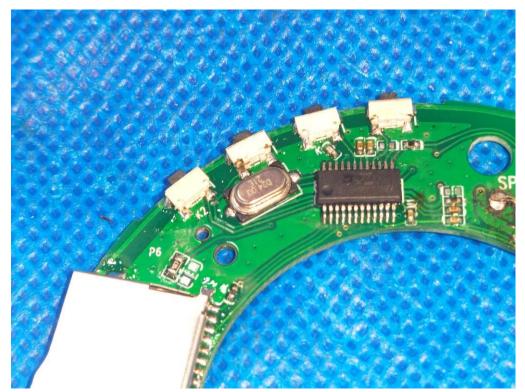

### INTERNAL VIEW OF EUT (FIGURE 1)

#### **INTERNAL VIEW OF EUT (FIGURE 2)**

#### INTERNAL VIEW OF EUT (FIGURE 3)

## INTERNAL VIEW OF EUT (FIGURE 4)

**INTERNAL VIEW OF EUT (FIGURE 5)** 

#### **INTERNAL VIEW OF EUT (FIGURE 6)**

G

INTERNAL VIEW OF EUT (FIGURE 7)

#### **INTERNAL VIEW OF EUT (FIGURE 8)**

INTERNAL VIEW OF EUT (FIGURE 9)

Any report having not been signed by authorized approver, or having been altered without authorization, or having not been stamped by the "Dedicated Testing/Inspection Stamp" is deemed to be invalid. Copying or excerpting portion of, or altering the content of the report is not permitted without the written authorization of AGC. The test results presented in the report apply only to the tested sample. Any objections to report issued by AGC should be submitted to AGC within 15days after the issuance of the test report. Further enquiry of validity or verification of the test report should be addressed to AGC by agc01@agccert.com.