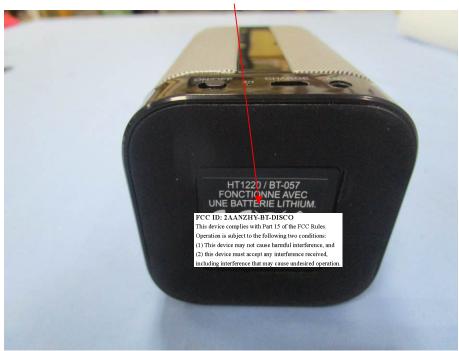

## **EXHIBIT 1 - PRODUCT LABELING**

## **Proposed FCC ID Label Format**

| FCC ID: 2AANZHY-BT-DISCO                                   |
|------------------------------------------------------------|
| This device complies with Part 15 of the FCC Rules.        |
| Operation is subject to the following two conditions:      |
| (1) This device may not cause harmful interference, and    |
| (2) this device must accept any interference received,     |
| including interference that may cause undesired operation. |

## **Proposed Label Location on EUT**

FCC ID Label Location