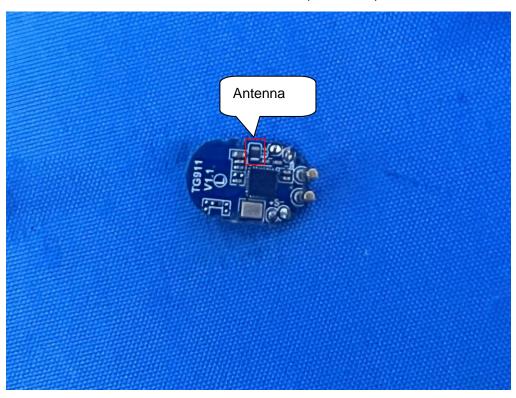

# **INTERNAL PHOTOS**

Left
OPEN VIEW OF EUT (FIGURE 1)

**OPEN VIEW OF EUT (FIGURE 2)** 

Any report having not beer spection
Stamp" is deemed to be invalid. Copying or excerpting portion of, or altering the content of the report is not permitted without the written authorization of AGC. The test results presented in the report apply only to the tested sample. Any objections to report issued by AGC should be submitted to AGC within 15days after the issuance of the test report. Further enquiry of validity or verification of the test report should be addressed to AGC by agc01@agccert.com.