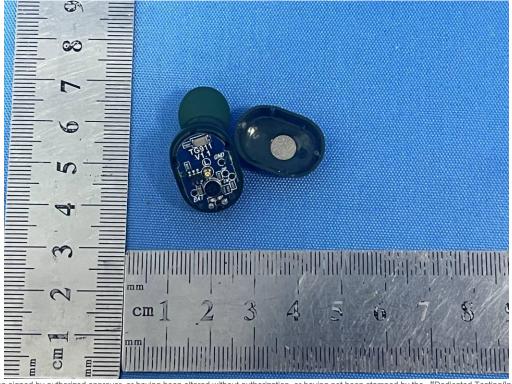

### **OPEN VIEW OF EUT (FIGURE 2)**

**VIEW OF BATTERY** 

Any report having not been signed by authorized approver, or having been altered without authorization, or having not been stamped by the "Dedicated Testing/Inspection Stamp" is deemed to be invalid. Copying or excerpting portion of, or altering the content of the report is not permitted without the written authorization of AGC. The test results presented in the report apply only to the tested sample. Any objections to report issued by AGC should be submitted to AGC within 15days after the issuance of the test report. Further enquiry of validity or verification of the test report should be addressed to AGC by agc01@agccert.com.