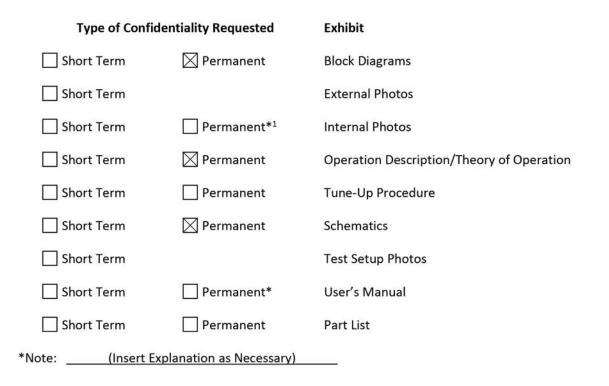

## Permanent Confidentiality:

The applicant requests the exhibits listed above as permanently confidential be permanently withheld from public review due to materials that contain trade secrets and proprietary information not customarily released to the public.

## Short-Term Confidentiality:

The applicant requests the exhibits selected above as short term confidential be withheld from public view for a period of <u>(specify number of days not to exceed 180</u>)<sup>2</sup> days from the date of the Grant of Equipment Authorization and prior to marketing. This is to avoid premature release of sensitive information prior to marketing or release of the product to the public. Applicant is also aware that they are responsible to notify TCB in the event information regarding the product or the product is made available to the public. TCB will then release the documents listed above for public disclosure pursuant to FCC Public Notice DA 04-1705.