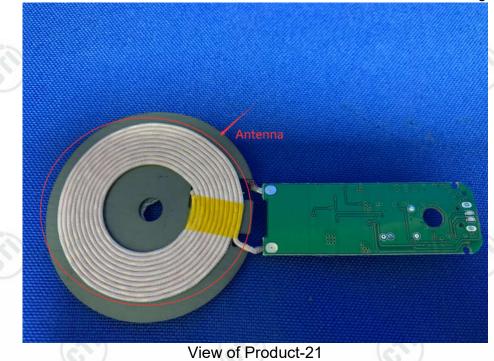

Hotline:400-6788-333 www.cti-cert.com E-mail:info@cti-cert.com Complaint call:0755-33681700 Complaint E-mail:complaint@cti-cert.com



## Page 43 of 45



Hotline:400-6788-333 www.cti-cert.com E-mail:info@cti-cert.com Complaint call:0755-33681700 Complaint E-mail:complaint@cti-cert.com



Report No. : EED32P82029501







## Page 45 of 45



The test report is effective only with both signature and specialized stamp. The result(s) shown in this report refer only to the sample(s) tested. Without written approval of CTI, this report can't be reproduced except in full.

\*\*\* End of Report \*\*\*