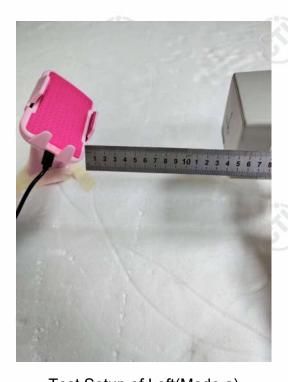

Test Setup of Top(Mode b/c/d/e)

Test Setup of Left(Mode b/c/d/e)

Test Setup of Right(Mode b/c/d/e)

Test Setup of Front(Mode b/c/d/e)

Test Setup of Bottom(Mode b/c/d/e)