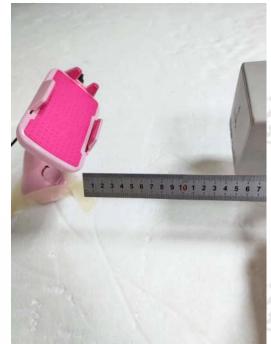

Test Setup of Top(Mode b/c/d/e)

Test Setup of Left(Mode b/c/d/e)

Test Setup of Right(Mode b/c/d/e)

Test Setup of Front(Mode b/c/d/e)

Test Setup of Bottom(Mode b/c/d/e)