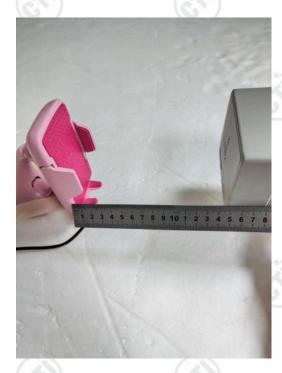

Test Setup of Top(Mode b/c/d/e)

Test Setup of Left(Mode b/c/d/e)

Test Setup of Right(Mode b/c/d/e)

Test Setup of Front(Mode b/c/d/e)

Test Setup of Bottom(Mode b/c/d/e)