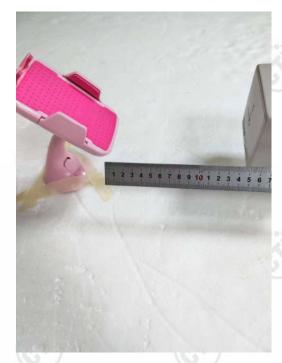

## PHOTOGRAPHS OF TEST SETUP

Test Setup of Top(Mode a)

Test Setup of Left(Mode a)

Report No. :EED32P82029502

Page 13 of 17

Test Setup of Right(Mode a)

Test Setup of Front(Mode a)

Test Setup of Bottom(Mode a)