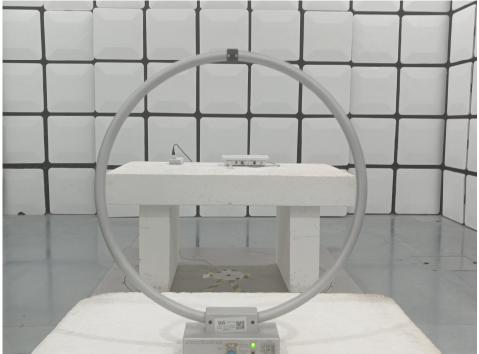

| Rev.: | 01     |
|-------|--------|
| Page: | 3 of 6 |

**1.2** Unwanted Emissions that fall Outside of the Restricted Bands (Radiated) and Unwanted Emissions in the Restricted Bands (Radiated) below 1GHz