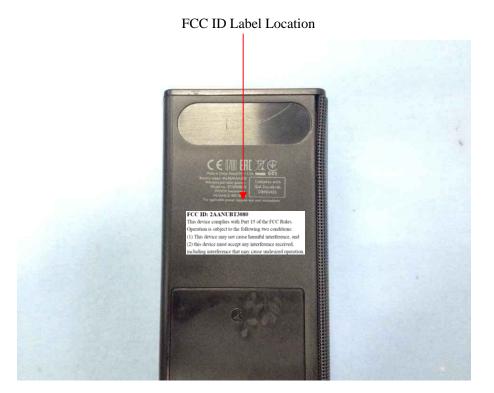

## FCC ID: 2AANUBT3080

This device complies with Part 15 of the FCC Rules. Operation is subject to the following two conditions:

- (1) This device may not cause harmful interference, and
- (2) this device must accept any interference received, including interference that may cause undesired operation.

## **Proposed Label Location on EUT**

REPORT NO.: STRD1504097I