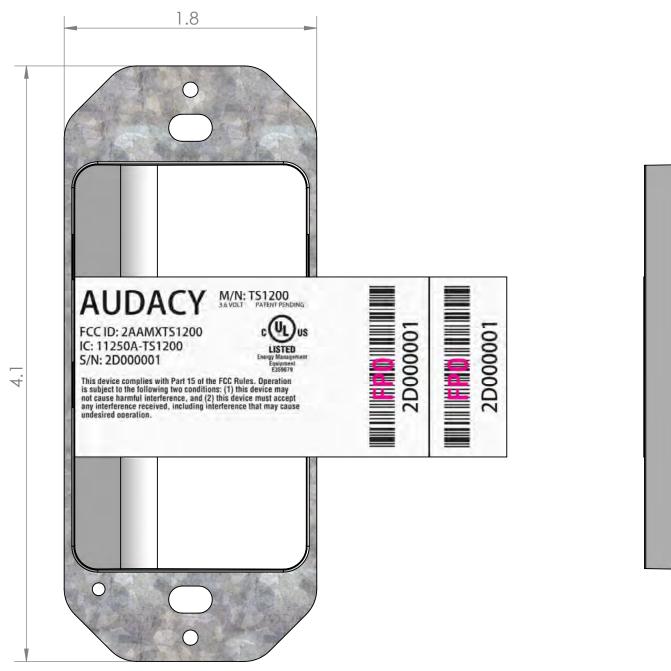

SCALE 3:2

SCALE 3:2

| [ |      |    |     |         |     |     | PROPRIETARY DESIGN - "CONFIDENTIAL"<br>ALL INFORMATION CONTAINED ON THIS DRAWING IS CONFIDENTIAL AND THE SOLE PROPERTY (                                                                                                                                                                                                                                                                                                                              |
|---|------|----|-----|---------|-----|-----|-----------------------------------------------------------------------------------------------------------------------------------------------------------------------------------------------------------------------------------------------------