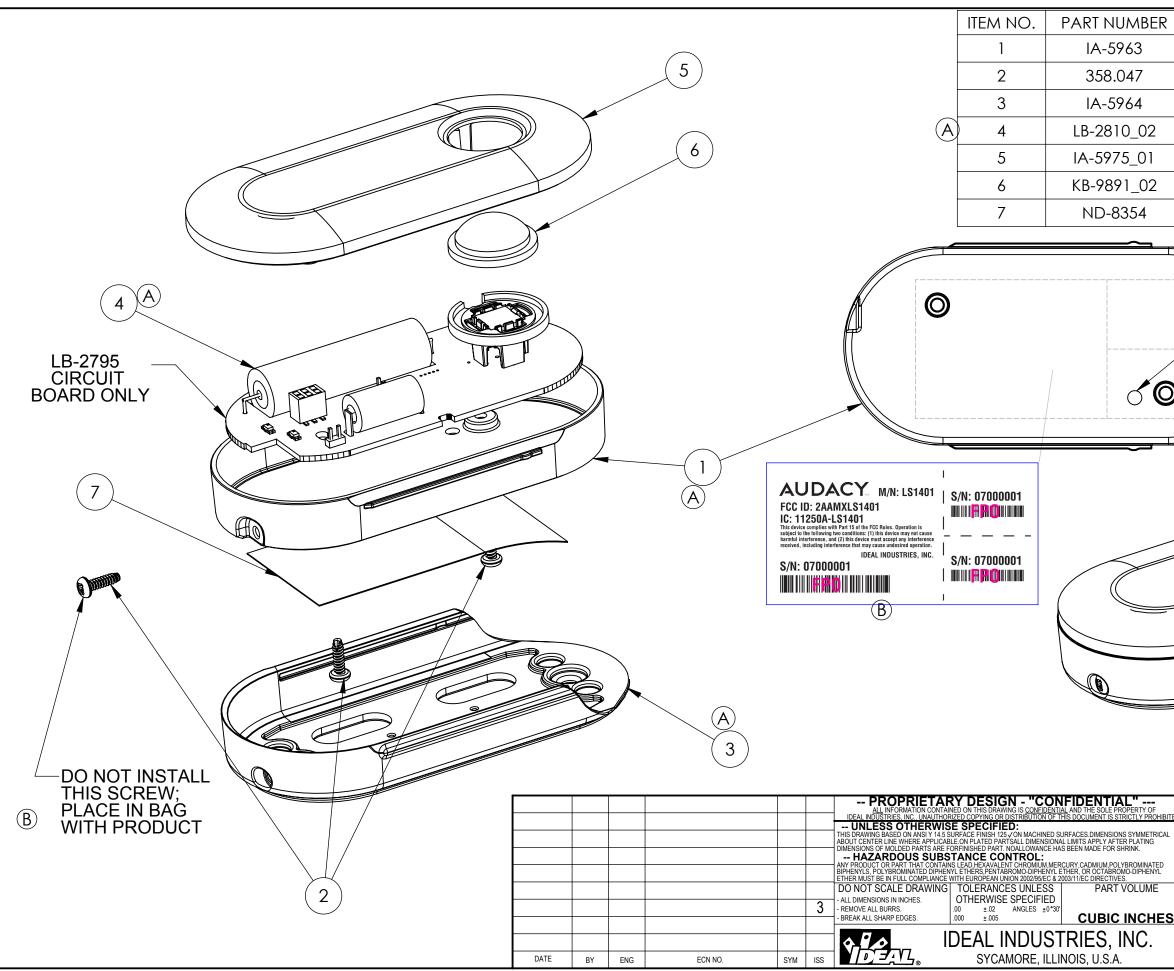

| 5                                                                         | HOUSING, BACK                 | 1              |
|---------------------------------------------------------------------------|-------------------------------|----------------|
| 7                                                                         | 4-24 X 3/8 PAN HD SCREW       | 3              |
|                                                                           | FLAT WALL CRADLE              | 1              |
| 02                                                                        | PC BOARD ASSEMBLY             | 1              |
| 21                                                                        | HOUSING COVER                 | 1              |
| 02                                                                        | LIGHT SENSOR LENS             | 1              |
| 4                                                                         | FCC PRODUCT LABEL             | 1              |
| DO NOT COVER HOLE WITH<br>THE PART OF THE LABEL<br>ADHERED TO THE PRODUCT |                               |                |
| <u>Y PROHIBITED.</u><br>METRICAL                                          |                               |                |
| TING                                                                      | MATL: SEE COMPONENT PARTS     |                |
|                                                                           | FINISH:                       |                |
|                                                                           | SCALE: 1:1 DRW.BY: AJT CKDBY: | APP.BY:        |
| <u>CHES</u><br>).                                                         |                               | <u>\</u> -6186 |
|                                                                           |                               |                |

DESCRIPTION

QTY.