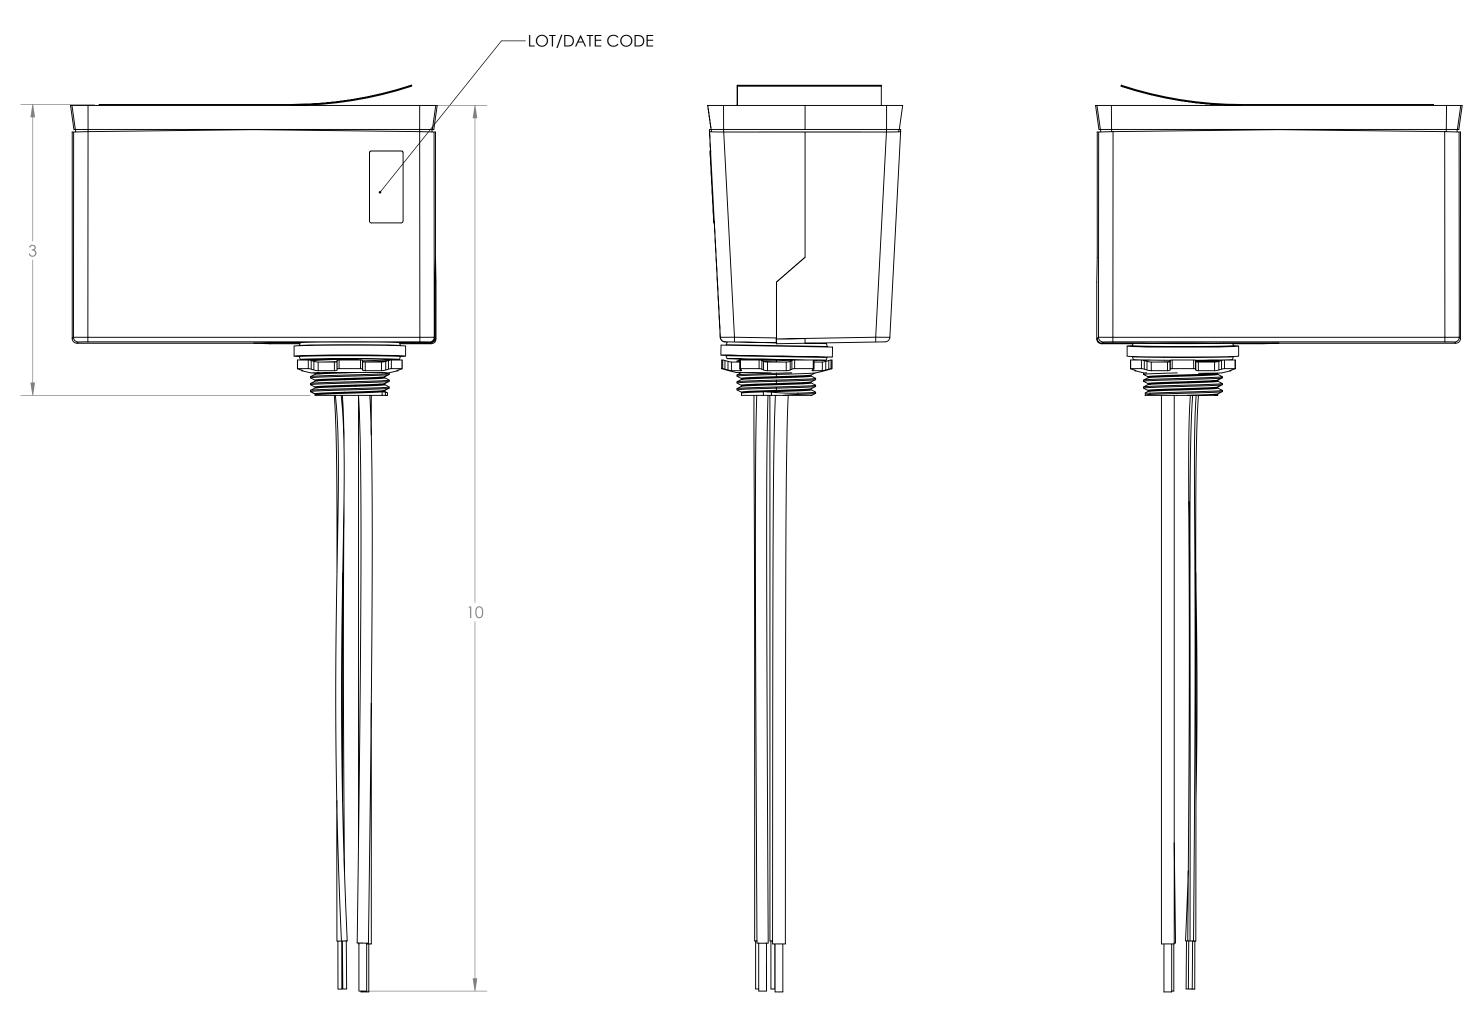

|      |    |     |         |     |     | PROPRIETARY DESIGN - "CONFIDENTIAL" ALL INFORMATION CONTAINED ON THIS DRAWING IS CONFIDENTIAL AND THE SOLE PROPERTY OF IDEAL INDUSTRIES, INC. UNAUTHORIZED COPYING OR DISTRIBUTION OF THIS DOCUMENT IS STRICTLY PROHIBITED.                                                                                        |
|------|----|-----|---------|-----|-----|--------------------------------------------------------------------------------------------------------------------------------------------------------------------------------------------------------------------------------------------------------------------------------------------------------------------|
|      |    |     |         |     |     | UNLESS OTHERWISE SPECIFIED:  HIS DRAWING BASED ON ANSI Y 14,5 SURFACE FINISH 125 YON MACHINED SURFACES DIMENSIONS SYMMETRICAL  BROUT CENTER LINE WHERE APPLICABLE ON PLATED PARTSALL DIMENSIONAL LIMITS APPLY AFTER PLATING  IMENSIONS OF MOLDED PARTS ARE FORFINISHED PART. NOALLOWANCE HAS BEEN MADE FOR SHRINK. |
|      |    |     |         |     |     | HAZARDOUS SUBSTANCE CONTROL: INV PRODUCT OR PART THAT CONTAINS LEAD. HEXAVALENT CHROMIUM.MERCURY.CADMIUM.POLYBROMINATED                                                                                                                                                                                            |
|      |    |     |         |     |     | IBHENYLS, POLYBROMINATED DIPHENYL ETHÉRS, PENTABROMO-DIPHENYL ETHÉR, OR OCTABROMO-DIPHENYL ETHÉRS, DEN IF ULL COMPULANCE WITH EUROPÉAN UNION 2002995EC & 2003/1 I/EC DIRECTIVES.  DO NOT SCALE DRAWING.   TOLERANCES UNLESS   PART VOLUME   FINISH:                                                                |
|      |    |     |         |     |     | ALL DIMENSIONS IN INCHES.  REMOVE ALL BURRS.  BREAK ALL SHARP EDGES.  DTHERWISE SPECIFIED  OU ±.02 ANGLES ±0*30'  CUBIC INCHES  SCALE: 1:1  DRW.BY:  CKDBY:  APP.BY:  APP.BY:                                                                                                                                      |
|      |    |     |         |     |     | IDEAL INDUSTRIES, INC.  DATE DRWG. NO.                                                                                                                                                                                                                                                                             |
| DATE | BY | ENG | ECN NO. | SYM | ISS | Y P J J J L L SYCAMORE, ILLINOIS, U.S.A.                                                                                                                                                                                                                                                                           |