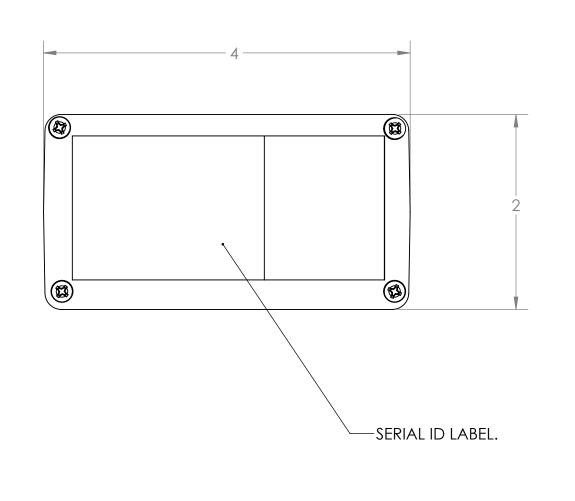

|      |    |     |         |     |     | PROPRIETARY DESIGN - "CONFIDENTIAL" ALL INFORMATION CONTAINED ON THIS DRAWING IS CONFIDENTIAL AND THE SOLE PROPERTY OF IDEAL INDUSTRIES, INC. UNAUTHORIZED COPYING OR DISTRIBUTION OF THIS DOCUMENT IS STRICTLY PROHIBITED.                                                                                        |
|------|----|-----|---------|-----|-----|--------------------------------------------------------------------------------------------------------------------------------------------------------------------------------------------------------------------------------------------------------------------------------------------------------------------|
|      |    |     |         |     |     | UNLESS OTHERWISE SPECIFIED:  HIS DRAWING BASED ON ANSI Y 14,5 SURFACE FINISH 125 YON MACHINED SURFACES DIMENSIONS SYMMETRICAL  BROUT CENTER LINE WHERE APPLICABLE ON PLATED PARTSALL DIMENSIONAL LIMITS APPLY AFTER PLATING  IMENSIONS OF MOLDED PARTS ARE FORFINISHED PART. NOALLOWANCE HAS BEEN MADE FOR SHRINK. |
|      |    |     |         |     |     | HAZARDOUS SUBSTANCE CONTROL: INV PRODUCT OR PART THAT CONTAINS LEAD. HEXAVALENT CHROMIUM.MERCURY.CADMIUM.POLYBROMINATED                                                                                                                                                                                            |
|      |    |     |         |     |     | IBHENYLS, POLYBROMINATED DIPHENYL ETHÉRS, PENTABROMO-DIPHENYL ETHÉR, OR OCTABROMO-DIPHENYL ETHÉRS, DEN IF ULL COMPULANCE WITH EUROPÉAN UNION 2002995EC & 2003/1 I/EC DIRECTIVES.  DO NOT SCALE DRAWING.   TOLERANCES UNLESS   PART VOLUME   FINISH:                                                                |
|      |    |     |         |     |     | ALL DIMENSIONS IN INCHES.  REMOVE ALL BURRS.  BREAK ALL SHARP EDGES.  DTHERWISE SPECIFIED  OU ±.02 ANGLES ±0*30'  CUBIC INCHES  SCALE: 1:1  DRW.BY:  CKDBY:  APP.BY:  APP.BY:                                                                                                                                      |
|      |    |     |         |     |     | IDEAL INDUSTRIES, INC.  DATE DRWG. NO.                                                                                                                                                                                                                                                                             |
| DATE | BY | ENG | ECN NO. | SYM | ISS | Y P J J J L L SYCAMORE, ILLINOIS, U.S.A.                                                                                                                                                                                                                                                                           |