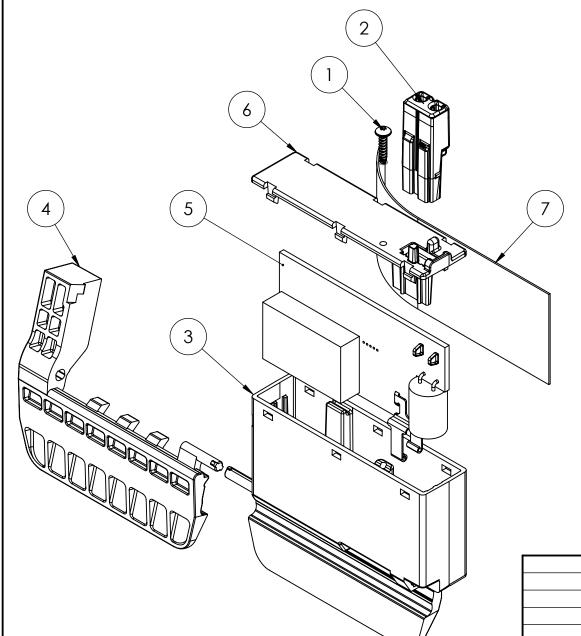

NOTES:

1: APPLY A MINIMUM TORQUE OF 4.0 IN-LBS TO ITEM 1 FASTNER 2: INSERT ITEM 2 INTO THE COMPLETED PCB HOUSING FOR SHIPPING.

| ITEM NO. | PART NUMBER | DESCRIPTION              | QTY. |
|----------|-------------|--------------------------|------|
| 1        | 99512A159   |                          | 1    |
| 2        | 182 S       | 182S - Male Connector    | 1    |
| 3        | KB-9992     | PCB Housing              | 1    |
| 4        | KB-9993     | Clamping Arm             | 1    |
| 5        | LB-2879     | ASSEMBLY, PCB CONTROLLER | 1    |
| 6        | KB-9994     | Secured Cover            | 1    |
| 7        | ND-8351     | UL PRODUCT LABEL         | 1    |