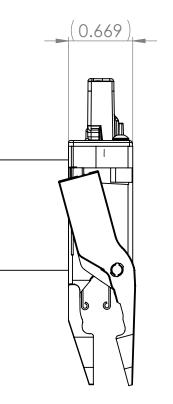

ITEM 2 INTO THE COMPLETED PCB HOUSING FOR SHIPPING.

| ITEM NO. | PART NUMBER | DESCRIPTION              | QTY. |
|----------|-------------|--------------------------|------|
| 1        | 99512A159   |                          | 1    |
| 2        | 182 S       | 182S - Male Connector    | 1    |
| 3        | KB-9992     | PCB Housing              | 1    |
| 4        | KB-9993     | Clamping Arm             | 1    |
| 5        | LB-2879     | ASSEMBLY, PCB CONTROLLER | 1    |
| 6        | KB-9994     | Secured Cover            | 1    |
| 7        | ND-8351     | UL PRODUCT LABEL         | 1    |





AUDACY M/N: ESCGRID1000 24VDC, 4.1 Amps FCC ID: 2AAMXESCGRID1000 IC: 11250A-ESCGRID1000 (VL) IDEAL INDUSTRIES, INC. LISTED Suspended Ceiling Grid LV Systems & Equipment E470836

S/N: 0E000001



|      |    |     |         |     |     | PROPRIETARY DESIGN - "CONFIDENTIAL" ALL INFORMATION CONTAINED ON THIS DRAWING IS CONFIDENTIAL AND THE SOLE PROPERTY OF IDEAL INDUSTRIES, INC., UNAUTHORIZED COPYING OR DISTRIBUTION OF THIS DOCUMENT IS STRICTLY PROHIBITED.  TITLE:  ASSEMBLY, ON-GRID CONTROLLER