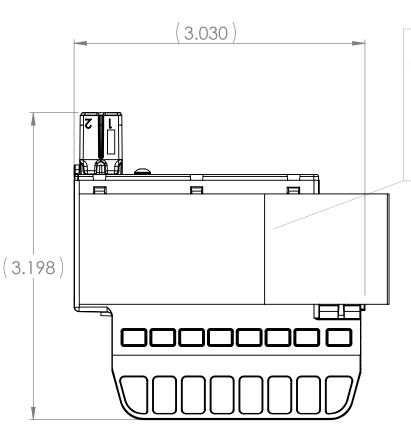

NOTES:

1: APPLY A MINIMUM TORQUE OF 4.0 IN-LBS TO ITEM 1 FASTNER 2: INSERT ITEM 2 INTO THE COMPLETED PCB HOUSING FOR SHIPPING.

| ITEM NO. | PART NUMBER | DESCRIPTION              | QTY. |
|----------|-------------|--------------------------|------|
| 1        | 99512A159   |                          | 1    |
| 2        | 182 S       | 182S - Male Connector    | 1    |
| 3        | KB-9992     | PCB Housing              | 1    |
| 4        | KB-9993     | Clamping Arm             | 1    |
| 5        | LB-2879     | ASSEMBLY, PCB CONTROLLER | 1    |
| 6        | KB-9994     | Secured Cover            | 1    |
| 7        | ND-8351     | UL PRODUCT LABEL         | 1    |





AUDACY M/N: ESCGRID1000 24VDC, 4.1 Amps FCC ID: 2AAMXESCGRID1000 IC: 11250A-ESCGRID1000 (VL) IDEAL INDUSTRIES, INC. LISTED Suspended Ceiling Grid LV Systems & Equipment E470836

S/N: 0E000001



|      |    |     |         |     |     | PROPRIETARY DESIGN - "CONFIDENTIAL" ALL INFORMATION CONTAINED ON THIS DRAWING IS CONFIDENTIAL AND THE SOLE PROPERTY OF IDEAL INDUSTRIES, INC., UNAUTHORIZED COPYING OR DISTRIBUTION OF THIS DOCUMENT IS STRICTLY PROHIBITED.  TITLE:  ASSEMBLY, ON-GRID CONTROLLER