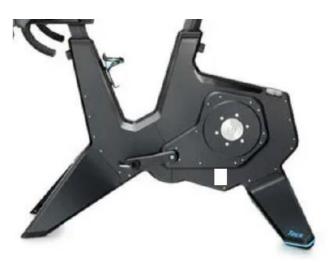

## Label location for the NEO Bike Plus

The 50x76mm product label for the NEO Bike Plus frame unit is placed on the left side of the frame at the location shown in the picture below.