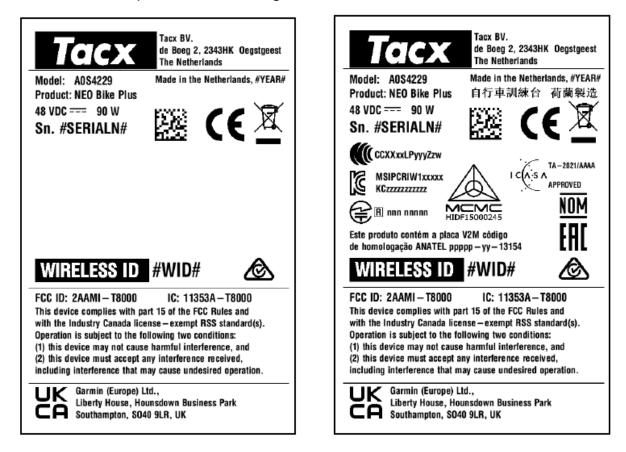

## Device Name: NEO Bike Plus Model: A0S4229

Size 76x50mm, silver-grey polyester, and permanent adhesive.

Serial number label

#Year# will be replaced with production year

#SERIALN# will be replaced with serial number (TA followed by 7 numeric digits)

#WID# will be replaced with a 5-digit wireless ID number

Left image will be used at first until all other country certificates are obtained and the corresponding ID numbers are changed to the certification ID's.