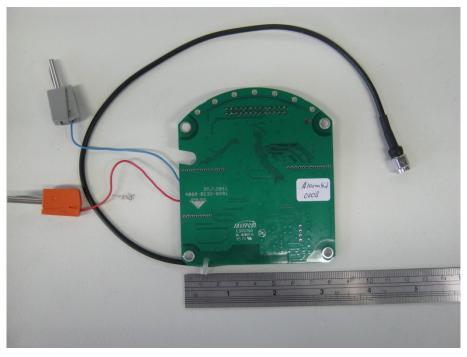

## Radio Tests on Genius Motorbrake Type T2080 Genius to 47 CFR Part 15C

Photograph A2-9: Top view Sample #5, PCB board with RF connector and Power supply cable

Photograph A2-10: Bottom view Sample #5, PCB board with RF connector and Power supply cable