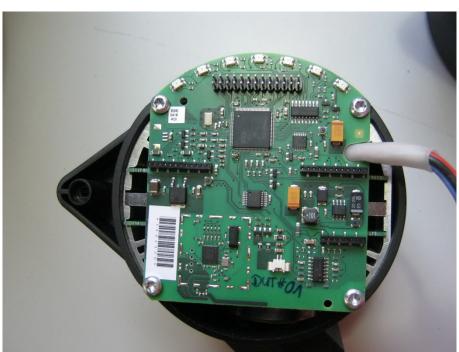

## **APPENDIX 3 - PHOTOGRAPHS OF EUT; INTERNAL VIEW**

Photograph A3-1: Internal view – Transceiver board without modification, Top view

Photograph A3-2: Internal view – Transceiver board with modification, Top view