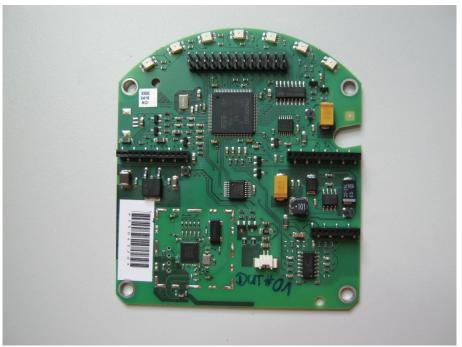

## **APPENDIX 3 - PHOTOGRAPHS OF EUT; INTERNAL VIEW**

Photograph A3-1: Internal view – Transceiver board without modification, Top view

Photograph A3-2: Internal view – Transceiver board with modification, Top view