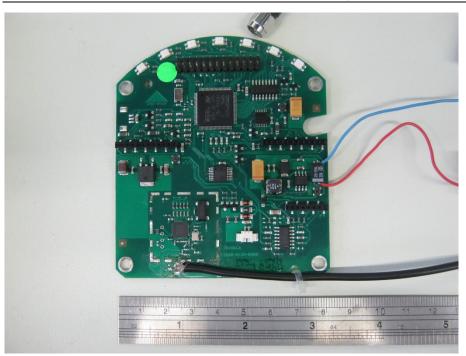

## Radio Tests on Genius Motorbrake Type T2080 Genius to 47 CFR Part 15C

Photograph A2-9: Top view Sample #5, PCB board with RF connector and Power supply cable

Photograph A2-10: Bottom view Sample #5, PCB board with RF connector and Power supply cable