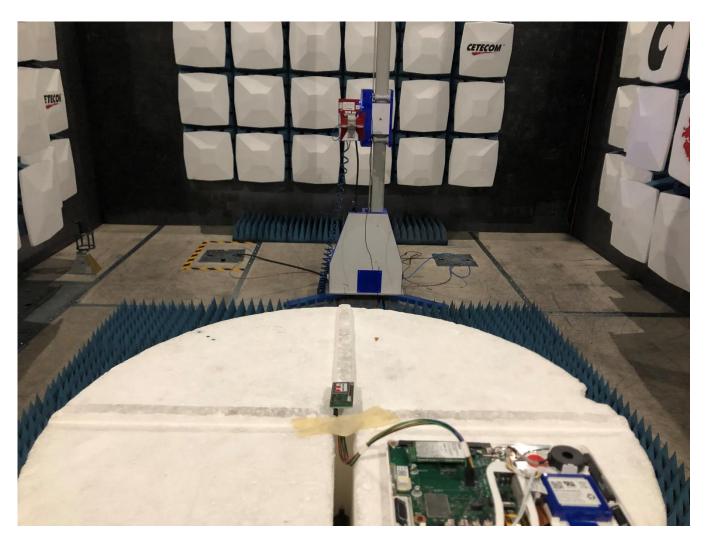

# **FCC Test Setup Photos**

FOR:

Qolsys, Inc.

Model Name:

**QS-ZWAVEAH** 

#### **Product Description:**

The Equipment under Test is a module, model number QS-ZWAVEAH that contains a Zwave radio

FCC ID: 2AAJXQS-ZWAVEAH

Addition to Report #: EMC\_QOLSY-006-20001\_15.249\_R1

**DATE:** 2020-10-28

### Radiated Measurements

#### 9 KHz to 30 MHz



30 MHz to 1 GHz



1 GHz to 3 GHz



## 3 GHz to 18 GHz



#### **Conducted Measurements**



## Conducted Emission



## EUT Photos

Top view



With support equipment



Bottom view



Side view



| Date       | Template Revision                          | Changes to report                  | Prepared by |
|------------|--------------------------------------------|------------------------------------|-------------|
| 2020-10-15 | EMC_QOLSY-006-20001_15.249_Setup_Photos    | Initial Version                    | Yuchan Lu   |
| 2020-10-28 | EMC_QOLSY-006-20001_15.249_Setup_Photos_R1 | Delete IC ID, Setup photos updated | Yuchan Lu   |

<<< The End >>>