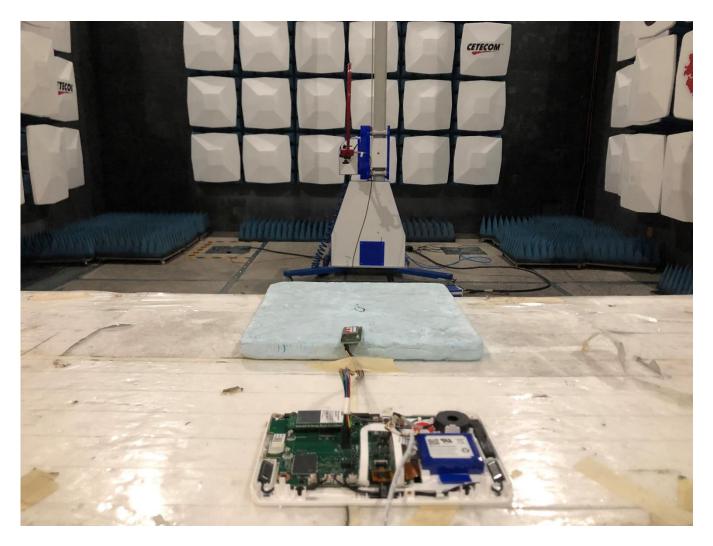

### Radiated Measurements

#### 9 KHz to 30 MHz

30 MHz to 1 GHz

1 GHz to 3 GHz