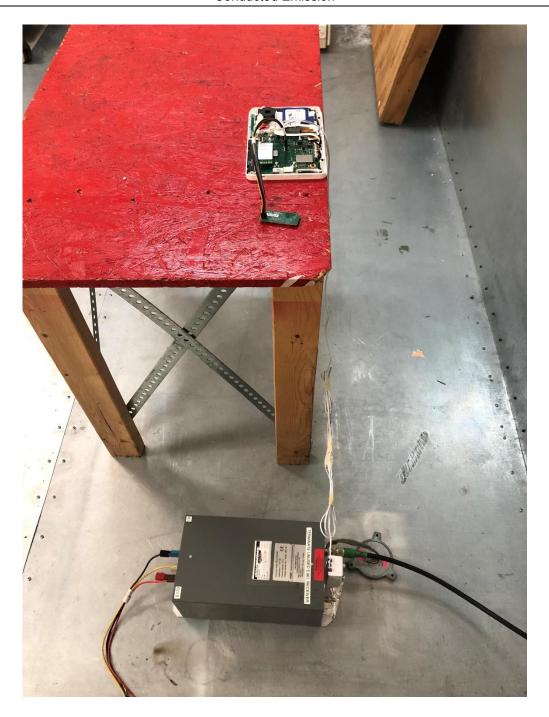

# **FCC Test Setup Photos**

FOR:

Qolsys, Inc.

Model Name:

**QS-ZWAVEAH** 

#### **Product Description:**

The Equipment under Test is a module, model number QS-ZWAVEAH that contains a Zwave radio

FCC ID: 2AAJXQS-ZWAVEAH

Addition to Report #: EMC\_QOLSY-006-20001\_15.249\_R1

**DATE:** 2020-10-28

### Radiated Measurements

#### 9 KHz to 30 MHz



30 MHz to 1 GHz



1 GHz to 3 GHz



## 3 GHz to 18 GHz



#### **Conducted Measurements**



## Conducted Emission



## EUT Photos

Top view



With support equipment



Bottom view



Side view



| Date       | Template Revision                          | Changes to report                  | Prepared by |
|------------|--------------------------------------------|------------------------------------|-------------|
| 2020-10-15 | EMC_QOLSY-006-20001_15.249_Setup_Photos    | Initial Version                    | Yuchan Lu   |
| 2020-10-28 | EMC_QOLSY-006-20001_15.249_Setup_Photos_R1 | Delete IC ID, Setup photos updated | Yuchan Lu   |

<<< The End >>>