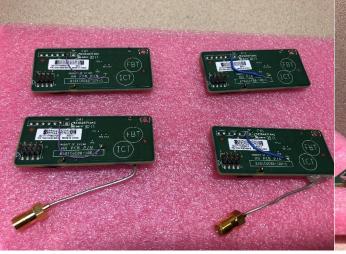

## EUT Photos

Top view

With support equipment

Bottom view

Side view

| Date       | Template Revision                          | Changes to report                  | Prepared by |
|------------|--------------------------------------------|------------------------------------|-------------|
| 2020-10-15 | EMC_QOLSY-006-20001_15.249_Setup_Photos    | Initial Version                    | Yuchan Lu   |
| 2020-10-28 | EMC_QOLSY-006-20001_15.249_Setup_Photos_R1 | Delete IC ID, Setup photos updated | Yuchan Lu   |