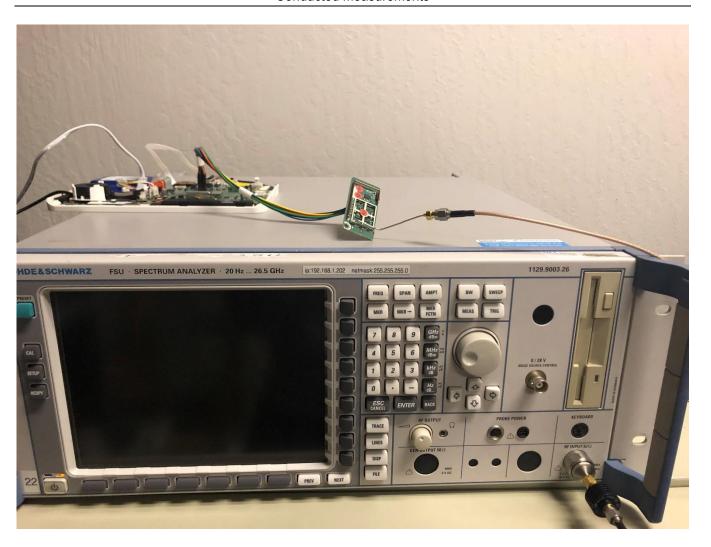

# **FCC Test Setup Photos**

FOR:

Qolsys, Inc.

Model Name:

**QS-ZWAVEAH** 

#### **Product Description:**

The Equipment under Test is a module, model number QS-ZWAVEAH that contains a Zwave radio

FCC ID: 2AAJXQS-ZWAVEAH

Addition to Report #: EMC\_QOLSY-006-20001\_15.249\_R1

**DATE:** 2020-10-28

### Radiated Measurements

#### 9 KHz to 30 MHz



30 MHz to 1 GHz



1 GHz to 3 GHz



## 3 GHz to 18 GHz



#### **Conducted Measurements**



## Conducted Emission



## EUT Photos

Top view



With support equipment



Bottom view



Side view



| Date       | Template Revision                          | Changes to report                  | Prepared by |
|------------|--------------------------------------------|------------------------------------|-------------|
| 2020-10-15 | EMC_QOLSY-006-20001_15.249_Setup_Photos    | Initial Version                    | Yuchan Lu   |
| 2020-10-28 | EMC_QOLSY-006-20001_15.249_Setup_Photos_R1 | Delete IC ID, Setup photos updated | Yuchan Lu   |

<<< The End >>>