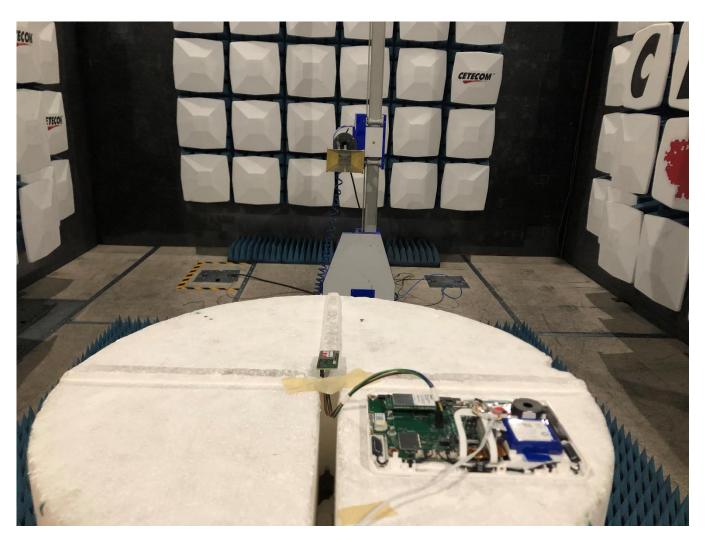

# **FCC Test Setup Photos**

FOR:

Qolsys, Inc.

Model Name:

**QS-ZWAVEAH** 

#### **Product Description:**

The Equipment under Test is a module, model number QS-ZWAVEAH that contains a Zwave radio

FCC ID: 2AAJXQS-ZWAVEAH

Addition to Report #: EMC\_QOLSY-006-20001\_15.249\_R1

**DATE:** 2020-10-28

### Radiated Measurements

#### 9 KHz to 30 MHz



30 MHz to 1 GHz



1 GHz to 3 GHz



## 3 GHz to 18 GHz



#### **Conducted Measurements**



## Conducted Emission



## EUT Photos

Top view



With support equipment



Bottom view



Side view



| Date       | Template Revision                          | Changes to report                  | Prepared by |
|------------|--------------------------------------------|------------------------------------|-------------|
| 2020-10-15 | EMC_QOLSY-006-20001_15.249_Setup_Photos    | Initial Version                    | Yuchan Lu   |
| 2020-10-28 | EMC_QOLSY-006-20001_15.249_Setup_Photos_R1 | Delete IC ID, Setup photos updated | Yuchan Lu   |

<<< The End >>>