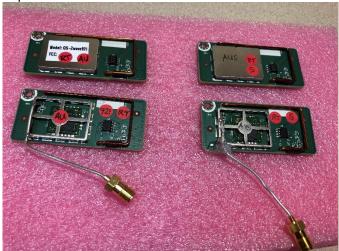

## EUT Photos

Top view

With support equipment

Bottom view

Side view

| Date       | Template Revision                          | Changes to report                  | Prepared by |
|------------|--------------------------------------------|------------------------------------|-------------|
| 2020-10-15 | EMC_QOLSY-006-20001_15.249_Setup_Photos    | Initial Version                    | Yuchan Lu   |
| 2020-10-28 | EMC_QOLSY-006-20001_15.249_Setup_Photos_R1 | Delete IC ID, Setup photos updated | Yuchan Lu   |