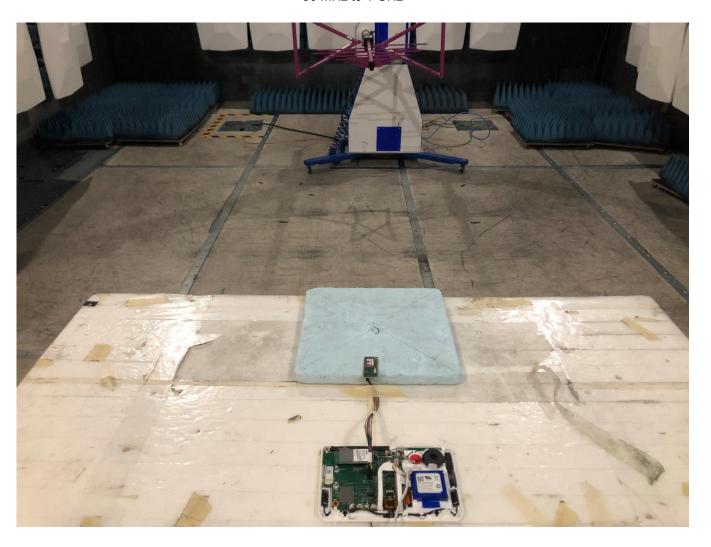

### Radiated Measurements

#### 9 KHz to 30 MHz

30 MHz to 1 GHz

1 GHz to 3 GHz