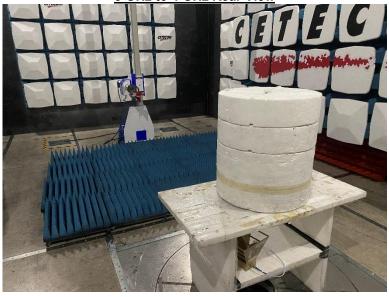

# **FCC/ISED Test Setup Photos**

For:

Qolsys Inc.

**Model Name:** 

IQ Shock Mini

**Product Description:** 

Door Sensor Alarm System

FCC ID: 2AAJXQS-IQSKM IC: 11205A-QSIQSKM

Report #: EMC\_QOLSY\_011\_23001\_FCC\_15\_231

DATE: 3/1/2023

### **Radiated Emission Measurements**























## **EUT Photos**

**EUT Front View** 



**EUT Rear View** 





**EUT Internal Front View** 



## **EUT Internal Rear View**



# **Revision History**

| Date     | Report Name                                 | Changes to report | Prepared by       |
|----------|---------------------------------------------|-------------------|-------------------|
| 3/1/2023 | EMC_QOLSY_011_23001_FCC_15_231_Setup_Photos | Initial Version   | Art Thammanavarat |

<<< The End >>>