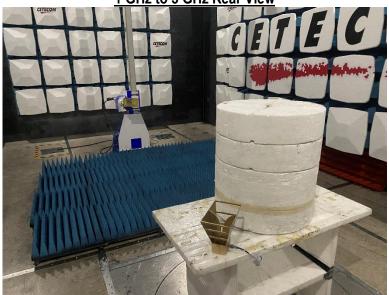

# **FCC/ISED Test Setup Photos**

For:

Qolsys Inc.

**Model Name:** 

IQ Shock Mini

**Product Description:** 

Door Sensor Alarm System

FCC ID: 2AAJXQS-IQSKM IC: 11205A-QSIQSKM

Report #: EMC\_QOLSY\_011\_23001\_FCC\_15\_231

DATE: 3/1/2023

### **Radiated Emission Measurements**























## **EUT Photos**

**EUT Front View** 



**EUT Rear View** 





**EUT Internal Front View** 



## **EUT Internal Rear View**



# **Revision History**

| Date     | Report Name                                 | Changes to report | Prepared by       |
|----------|---------------------------------------------|-------------------|-------------------|
| 3/1/2023 | EMC_QOLSY_011_23001_FCC_15_231_Setup_Photos | Initial Version   | Art Thammanavarat |

<<< The End >>>