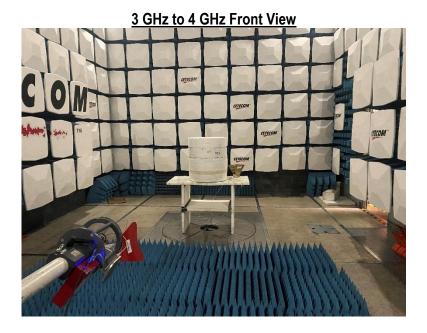

# **FCC/ISED Test Setup Photos**

For:

Qolsys Inc.

**Model Name:** 

IQ Shock Mini

**Product Description:** 

Door Sensor Alarm System

FCC ID: 2AAJXQS-IQSKM IC: 11205A-QSIQSKM

Report #: EMC\_QOLSY\_011\_23001\_FCC\_15\_231

DATE: 3/1/2023

### **Radiated Emission Measurements**























## **EUT Photos**

**EUT Front View** 



**EUT Rear View** 





**EUT Internal Front View** 



## **EUT Internal Rear View**



# **Revision History**

| Date     | Report Name                                 | Changes to report | Prepared by       |
|----------|---------------------------------------------|-------------------|-------------------|
| 3/1/2023 | EMC_QOLSY_011_23001_FCC_15_231_Setup_Photos | Initial Version   | Art Thammanavarat |

<<< The End >>>