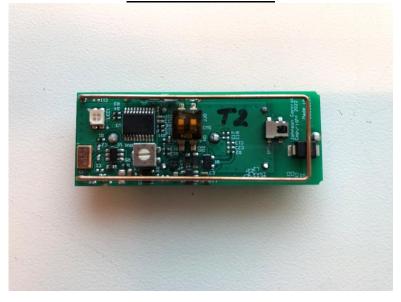

# **FCC/ISED Test Setup Photos**

For:

Qolsys Inc.

**Model Name:** 

IQ Shock Mini

**Product Description:** 

Door Sensor Alarm System

FCC ID: 2AAJXQS-IQSKM IC: 11205A-QSIQSKM

Report #: EMC\_QOLSY\_011\_23001\_FCC\_15\_231

DATE: 3/1/2023

### **Radiated Emission Measurements**























## **EUT Photos**

**EUT Front View** 



**EUT Rear View** 





**EUT Internal Front View** 



## **EUT Internal Rear View**



# **Revision History**

| Date     | Report Name                                 | Changes to report | Prepared by       |
|----------|---------------------------------------------|-------------------|-------------------|
| 3/1/2023 | EMC_QOLSY_011_23001_FCC_15_231_Setup_Photos | Initial Version   | Art Thammanavarat |

<<< The End >>>