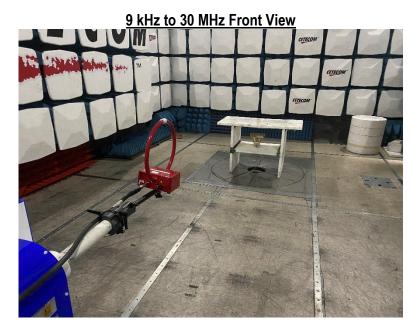

# **FCC/ISED Test Setup Photos**

For:

Qolsys Inc.

**Model Name:** 

IQ Shock Mini

**Product Description:** 

Door Sensor Alarm System

FCC ID: 2AAJXQS-IQSKM IC: 11205A-QSIQSKM

Report #: EMC\_QOLSY\_011\_23001\_FCC\_15\_231

DATE: 3/1/2023

### **Radiated Emission Measurements**























## **EUT Photos**

**EUT Front View** 



**EUT Rear View** 





**EUT Internal Front View** 



## **EUT Internal Rear View**



# **Revision History**

| Date     | Report Name                                 | Changes to report | Prepared by       |
|----------|---------------------------------------------|-------------------|-------------------|
| 3/1/2023 | EMC_QOLSY_011_23001_FCC_15_231_Setup_Photos | Initial Version   | Art Thammanavarat |

<<< The End >>>