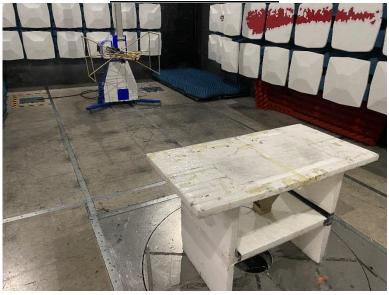

# **FCC/ISED Test Setup Photos**

For:

Qolsys Inc.

**Model Name:** 

IQ Shock Mini

**Product Description:** 

Door Sensor Alarm System

FCC ID: 2AAJXQS-IQSKM IC: 11205A-QSIQSKM

Report #: EMC\_QOLSY\_011\_23001\_FCC\_15\_231

DATE: 3/1/2023

### **Radiated Emission Measurements**























## **EUT Photos**

**EUT Front View** 



**EUT Rear View** 





**EUT Internal Front View** 



## **EUT Internal Rear View**



# **Revision History**

| Date     | Report Name                                 | Changes to report | Prepared by       |
|----------|---------------------------------------------|-------------------|-------------------|
| 3/1/2023 | EMC_QOLSY_011_23001_FCC_15_231_Setup_Photos | Initial Version   | Art Thammanavarat |

<<< The End >>>