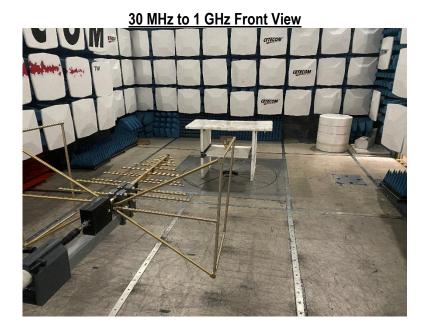

# **FCC/ISED Test Setup Photos**

For:

Qolsys Inc.

**Model Name:** 

IQ Shock Mini

**Product Description:** 

Door Sensor Alarm System

FCC ID: 2AAJXQS-IQSKM IC: 11205A-QSIQSKM

Report #: EMC\_QOLSY\_011\_23001\_FCC\_15\_231

DATE: 3/1/2023

### **Radiated Emission Measurements**























## **EUT Photos**

**EUT Front View** 



**EUT Rear View** 





**EUT Internal Front View** 



## **EUT Internal Rear View**



# **Revision History**

| Date     | Report Name                                 | Changes to report | Prepared by       |
|----------|---------------------------------------------|-------------------|-------------------|
| 3/1/2023 | EMC_QOLSY_011_23001_FCC_15_231_Setup_Photos | Initial Version   | Art Thammanavarat |

<<< The End >>>