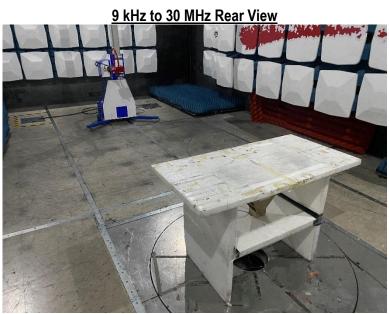

# **FCC/ISED Test Setup Photos**

For:

Qolsys Inc.

**Model Name:** 

IQ Shock Mini

**Product Description:** 

Door Sensor Alarm System

FCC ID: 2AAJXQS-IQSKM IC: 11205A-QSIQSKM

Report #: EMC\_QOLSY\_011\_23001\_FCC\_15\_231

DATE: 3/1/2023

### **Radiated Emission Measurements**























## **EUT Photos**

**EUT Front View** 



**EUT Rear View** 





**EUT Internal Front View** 



## **EUT Internal Rear View**



# **Revision History**

| Date     | Report Name                                 | Changes to report | Prepared by       |
|----------|---------------------------------------------|-------------------|-------------------|
| 3/1/2023 | EMC_QOLSY_011_23001_FCC_15_231_Setup_Photos | Initial Version   | Art Thammanavarat |

<<< The End >>>