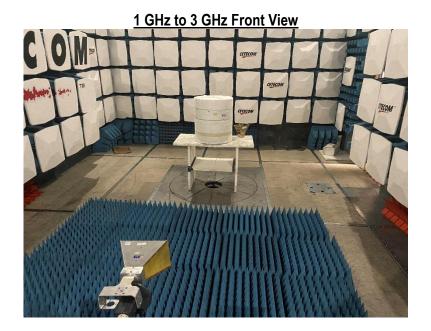

# **FCC/ISED Test Setup Photos**

For:

Qolsys Inc.

**Model Name:** 

IQ Shock Mini

**Product Description:** 

Door Sensor Alarm System

FCC ID: 2AAJXQS-IQSKM IC: 11205A-QSIQSKM

Report #: EMC\_QOLSY\_011\_23001\_FCC\_15\_231

DATE: 3/1/2023

### **Radiated Emission Measurements**























## **EUT Photos**

**EUT Front View** 



**EUT Rear View** 





**EUT Internal Front View** 



## **EUT Internal Rear View**



# **Revision History**

| Date     | Report Name                                 | Changes to report | Prepared by       |
|----------|---------------------------------------------|-------------------|-------------------|
| 3/1/2023 | EMC_QOLSY_011_23001_FCC_15_231_Setup_Photos | Initial Version   | Art Thammanavarat |

<<< The End >>>