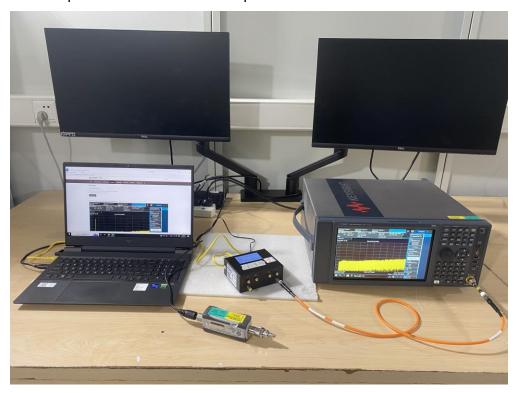

Description: Radiated Spurious Emission Test Setup for Above 1GHz

Configuration: EUT + Wi-Fi Antenna #2

Description: Conducted Test Setup