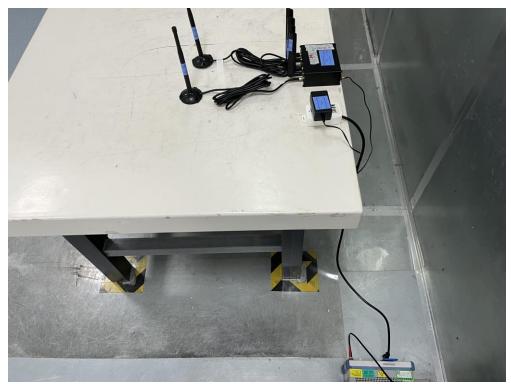

## **Test Setup Photograph**

Description: Front View of Conducted Emission Test Setup for Power Port

Configuration: EUT + Wi-Fi Antenna #2

Description: Back View of Conducted Emission Test Setup for Power Port Configuration: EUT + Wi-Fi Antenna #2