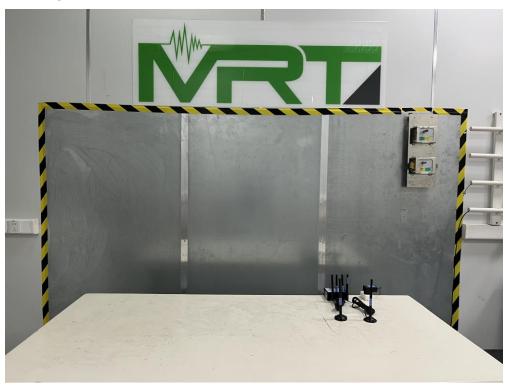

## **Test Setup Photograph**

Description: Front View of Conducted Emission Test Setup for Power Port

Configuration: EUT + Wi-Fi Antenna #2

Description: Back View of Conducted Emission Test Setup for Power Port Configuration: EUT + Wi-Fi Antenna #2