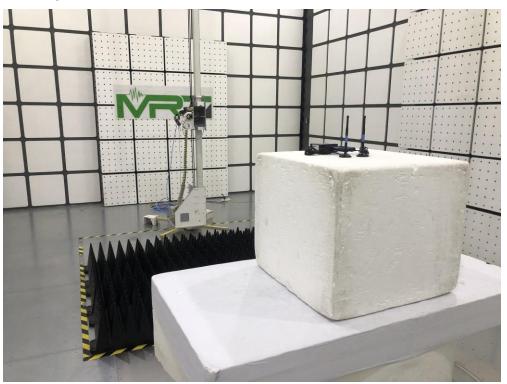

Description: Radiated Spurious Emission Test Setup for Below 1GHz Worst Configuration: EUT + Wi-Fi Antenna #2

Description: Radiated Spurious Emission Test Setup for Above 1GHz Configuration: EUT + Wi-Fi Antenna #1

Description: Radiated Spurious Emission Test Setup for Above 1GHz

Configuration: EUT + Wi-Fi Antenna #2

Description: Conducted Test Setup