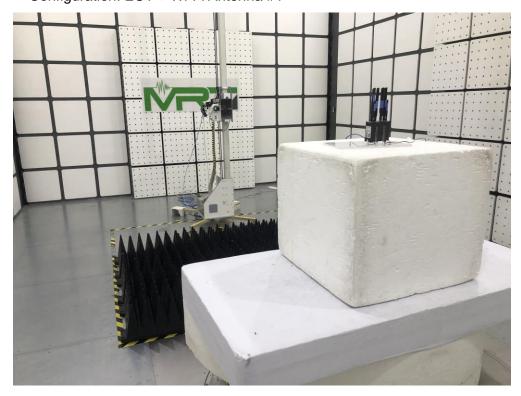

Description: Radiated Spurious Emission Test Setup for Above 1GHz

Configuration: EUT + Wi-Fi Antenna #2

Description: Conducted Test Setup