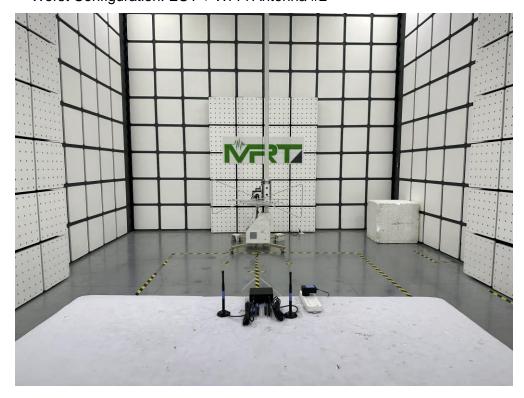

Description: Radiated Spurious Emission Test Setup for Below 1GHz Worst Configuration: EUT + Wi-Fi Antenna #2

Description: Radiated Spurious Emission Test Setup for Above 1GHz Configuration: EUT + Wi-Fi Antenna #1