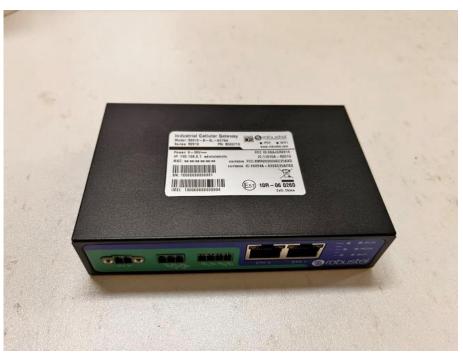

Industrial Cellular Gateway

Model: R2010- B- 4L- A27NA

Series: R2010 PN: B069719

www.robustelcom

Power: 9- 36V ===

IP: 192.168.0.1 adm in/adm in

FCC D:2AAJGR2010 IC:11610A-R2010

MAC: aa:aa:aa:aa:aa:aa

contains FCC:XMR202008EC25AFXD contains IC: 10224A - 022EC25AFXD

SN:10000000000001

10R-06 0260

CoO: China

IM EI: 100000000000004

Industrial Cellular Gateway

M odel: R2010- A- 4L- A03AU

Series: R2010

PN: B069705

www.robustelcom

Power: 9- 36V ---

IP: 192.168.0.1 adm in/adm in

M AC: aa:aa:aa:aa:aa:aa

MEI: 100000000000004

Contains FCC ID:XMR201805EC25AU FCC ID :2AAJGR2010

CoO:China

## Label and location: