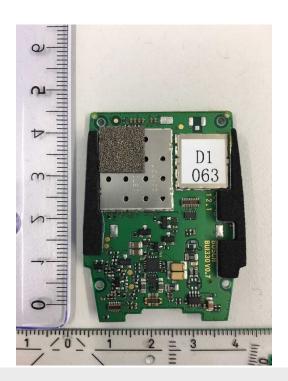

## **Photos**

Photo 1: Front cover removed

Photo 2: Front cover removed

1-6395/18-02-01\_AnnexB 2/10

Photo 3: PCB 1 with shieldings

Photo 4: PCB 1 with shieldings

1-6395/18-02-01\_AnnexB 3/10

Photo 5: Battery unit