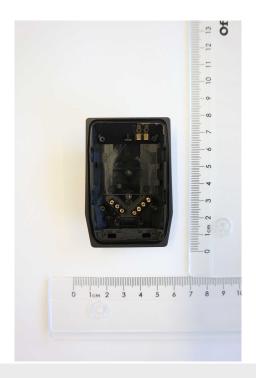

1-6395/18-02-01\_AnnexB 6/10

Photo 11: PCB 1 back side view

Photo 12: Back cover with battery unit

1-6395/18-02-01\_AnnexB 7/10

Photo 13: Battery unit

Photo 14: Back cover

1-6395/18-02-01\_AnnexB 8/10

Photo 15: Back cover