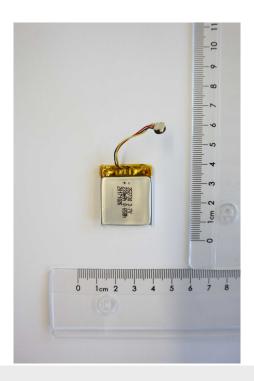

## **Photos**

Photo 1: Front cover removed

Photo 2: Front cover removed

1-6395/18-02-01\_AnnexB 2/10

Photo 3: PCB 1 with shieldings

Photo 4: PCB 1 with shieldings

1-6395/18-02-01\_AnnexB 3/10

Photo 5: Battery unit