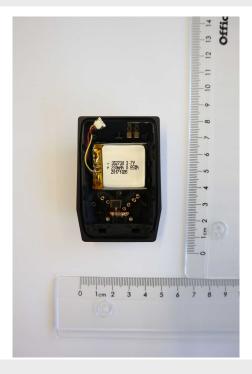

## **Photos**

Photo 1: Front cover removed

Photo 2: Front cover removed

1-6395/18-02-01\_AnnexB 2/10

Photo 3: PCB 1 with shieldings

Photo 4: PCB 1 with shieldings

1-6395/18-02-01\_AnnexB 3/10

Photo 5: Battery unit

1-6395/18-02-01\_AnnexB 6/10

Photo 11: PCB 1 back side view

Photo 12: Back cover with battery unit

1-6395/18-02-01\_AnnexB 7/10

Photo 13: Battery unit

Photo 14: Back cover

1-6395/18-02-01\_AnnexB 8/10

Photo 15: Back cover