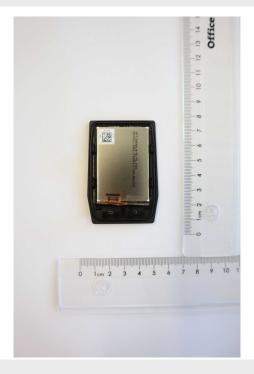

Photo 6: PCB 2 front side view

1-6395/18-02-01\_AnnexB 4/10

Photo 7: PCB 2 back side view

Photo 8: PCB 3 front side view

1-6395/18-02-01\_AnnexB 5/10

Photo 9: PCB 3 back side view

Photo 10: Front cover with LCD

1-6395/18-02-01\_AnnexB 6/10

Photo 11: PCB 1 back side view

Photo 12: Back cover with battery unit

1-6395/18-02-01\_AnnexB 7/10

Photo 13: Battery unit

Photo 14: Back cover

1-6395/18-02-01\_AnnexB 8/10

Photo 15: Back cover