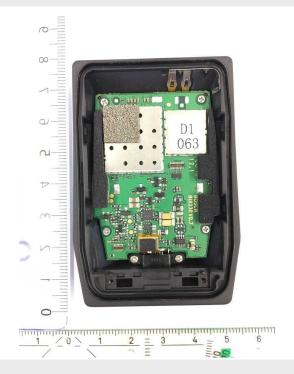

## **Photos**

Photo 1: Front cover removed

Photo 2: Front cover removed

1-6395/18-02-01\_AnnexB 2/10

Photo 3: PCB 1 with shieldings

Photo 4: PCB 1 with shieldings

1-6395/18-02-01\_AnnexB 3/10

Photo 5: Battery unit