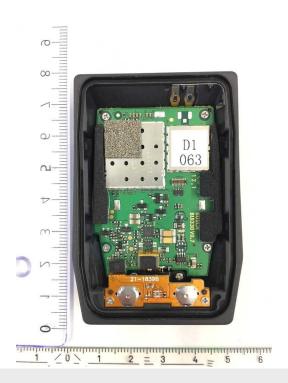

## **Photos**

Photo 1: Front cover removed

Photo 2: Front cover removed

1-6395/18-02-01\_AnnexB 2/10

Photo 3: PCB 1 with shieldings

Photo 4: PCB 1 with shieldings

1-6395/18-02-01\_AnnexB 3/10

Photo 5: Battery unit