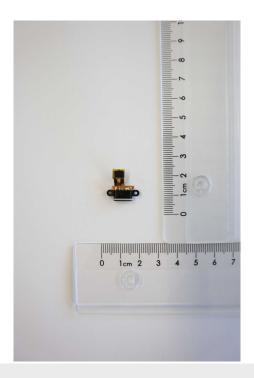

## **Photos**

Photo 1: Front cover removed

Photo 2: Front cover removed

1-6395/18-02-01\_AnnexB 2/10

Photo 3: PCB 1 with shieldings

Photo 4: PCB 1 with shieldings

1-6395/18-02-01\_AnnexB 3/10

Photo 5: Battery unit