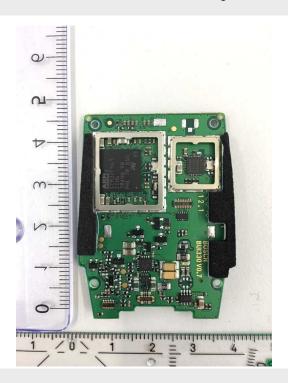

1-6395/18-02-01\_AnnexB 6/10

Photo 11: PCB 1 back side view

Photo 12: Back cover with battery unit

1-6395/18-02-01\_AnnexB 7/10

Photo 13: Battery unit

Photo 14: Back cover

1-6395/18-02-01\_AnnexB 8/10

Photo 15: Back cover