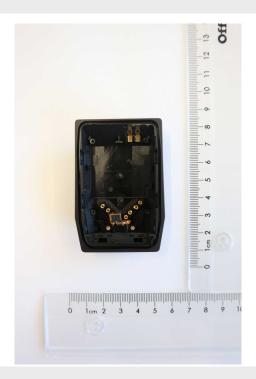

1-6395/18-02-01\_AnnexB 6/10

Photo 11: PCB 1 back side view

Photo 12: Back cover with battery unit

1-6395/18-02-01\_AnnexB 7/10

Photo 13: Battery unit

Photo 14: Back cover

1-6395/18-02-01\_AnnexB 8/10

Photo 15: Back cover