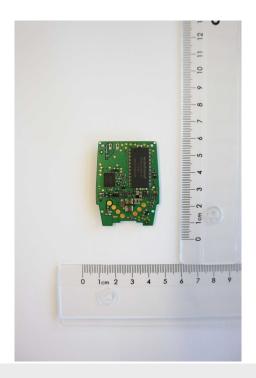

Photo 6: PCB 2 front side view

1-6395/18-02-01\_AnnexB 4/10

Photo 7: PCB 2 back side view

Photo 8: PCB 3 front side view

1-6395/18-02-01\_AnnexB 5/10

Photo 9: PCB 3 back side view

Photo 10: Front cover with LCD