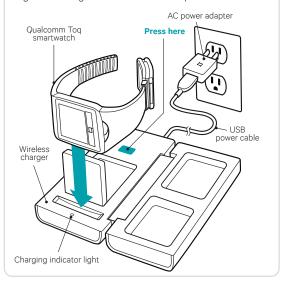

#### Charging turns on your smartwatch.

- Press the highlighted button to raise the charging panel.
- Place the smartwatch on the charger as shown.

Charge the smartwatch until the charging indicator light is no longer red. This can take up to 2 hours.