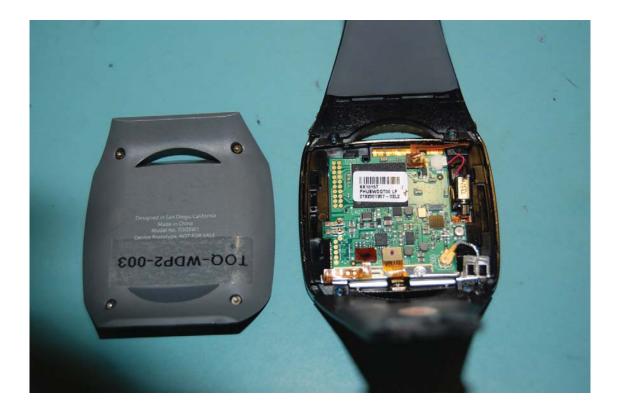

|                                                                                          |
|  | Report Prepared by:                                                                                                                                                                                                                                                                                                                 | QUALCOMM Connected Experiences, Inc.<br>5775 Morehouse Drive<br>San Diego, CA 92121-1714 |





















































## **Toq Smartwatch Antenna** Description: Monopole molded in watch band fed with coax cable



The antenna is a monopole molded into the watch band. This photo shows the rubber cut away to expose the end of the antenna.



Coax cable feed to monopole antenna molded into the watch band.



X-Ray shows coax feed and antenna element molded into watch band.