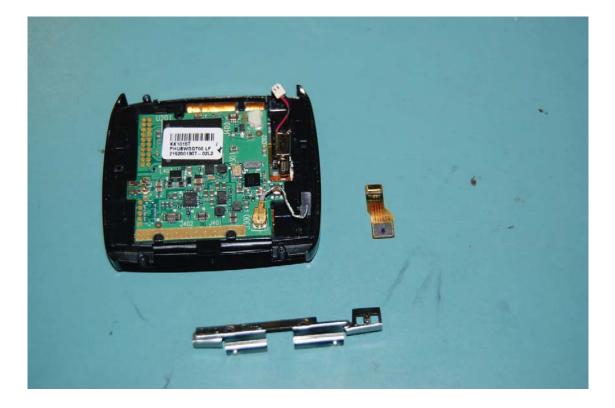

|                                                                                          |
|  | Report Prepared by:                                                                                                                                                                                                                                                                                                                 | QUALCOMM Connected Experiences, Inc.<br>5775 Morehouse Drive<br>San Diego, CA 92121-1714 |





















































## **Toq Smartwatch Antenna** Description: Monopole molded in watch band fed with coax cable



The antenna is a monopole molded into the watch band. This photo shows the rubber cut away to expose the end of the antenna.



Coax cable feed to monopole antenna molded into the watch band.



X-Ray shows coax feed and antenna element molded into watch band.