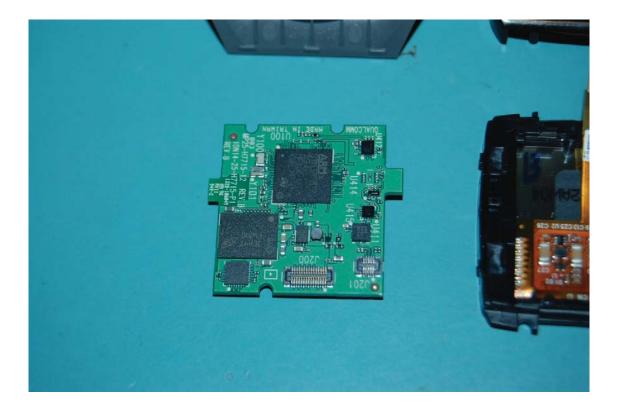

|                                                                                          |
|  | Report Prepared by:                                                                                                                                                                                                                                                                                                                 | QUALCOMM Connected Experiences, Inc.<br>5775 Morehouse Drive<br>San Diego, CA 92121-1714 |





















































## **Toq Smartwatch Antenna** Description: Monopole molded in watch band fed with coax cable



The antenna is a monopole molded into the watch band. This photo shows the rubber cut away to expose the end of the antenna.



Coax cable feed to monopole antenna molded into the watch band.



X-Ray shows coax feed and antenna element molded into watch band.