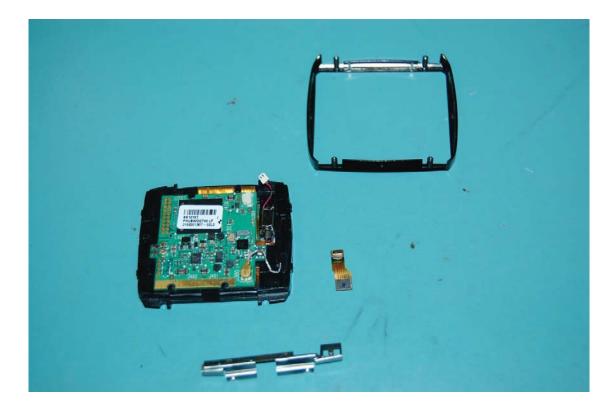

|                                                                                          |
|  | Report Prepared by:                                                                                                                                                                                                                                                                                                                 | QUALCOMM Connected Experiences, Inc.<br>5775 Morehouse Drive<br>San Diego, CA 92121-1714 |





















































## **Toq Smartwatch Antenna** Description: Monopole molded in watch band fed with coax cable



The antenna is a monopole molded into the watch band. This photo shows the rubber cut away to expose the end of the antenna.



Coax cable feed to monopole antenna molded into the watch band.



X-Ray shows coax feed and antenna element molded into watch band.