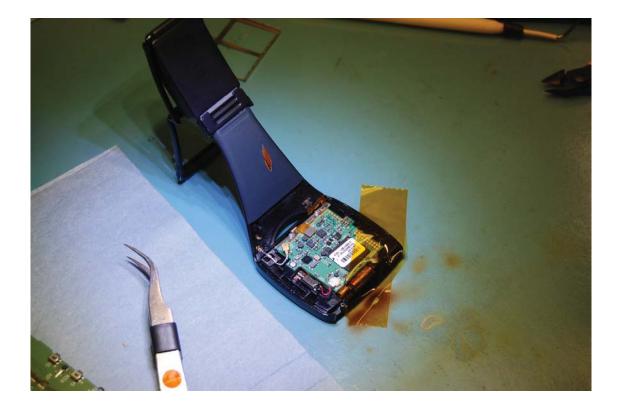

|                                                                                          |
|  | Report Prepared by:                                                                                                                                                                                                                                                                                                                 | QUALCOMM Connected Experiences, Inc.<br>5775 Morehouse Drive<br>San Diego, CA 92121-1714 |





















































## **Toq Smartwatch Antenna** Description: Monopole molded in watch band fed with coax cable



The antenna is a monopole molded into the watch band. This photo shows the rubber cut away to expose the end of the antenna.



Coax cable feed to monopole antenna molded into the watch band.



X-Ray shows coax feed and antenna element molded into watch band.