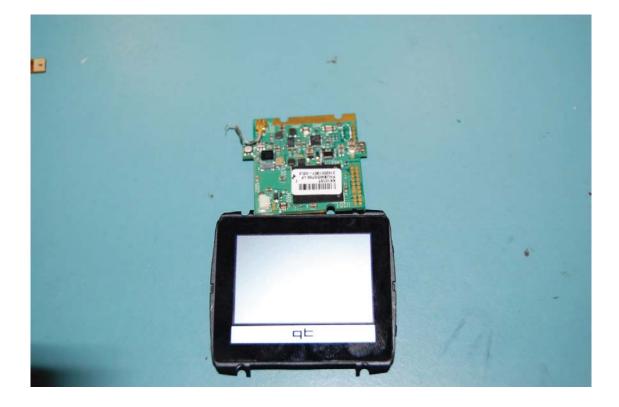

|                                                                                          |
|  | Report Prepared by:                                                                                                                                                                                                                                                                                                                 | QUALCOMM Connected Experiences, Inc.<br>5775 Morehouse Drive<br>San Diego, CA 92121-1714 |





















































## **Toq Smartwatch Antenna** Description: Monopole molded in watch band fed with coax cable



The antenna is a monopole molded into the watch band. This photo shows the rubber cut away to expose the end of the antenna.



Coax cable feed to monopole antenna molded into the watch band.



X-Ray shows coax feed and antenna element molded into watch band.