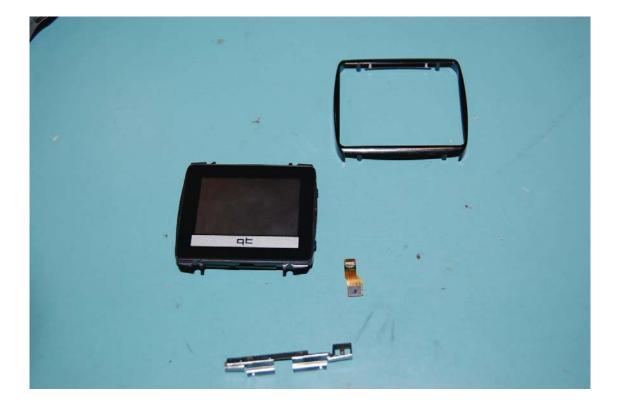

|                                                                                          |
|  | Report Prepared by:                                                                                                                                                                                                                                                                                                                 | QUALCOMM Connected Experiences, Inc.<br>5775 Morehouse Drive<br>San Diego, CA 92121-1714 |





















































## **Toq Smartwatch Antenna** Description: Monopole molded in watch band fed with coax cable



The antenna is a monopole molded into the watch band. This photo shows the rubber cut away to expose the end of the antenna.



Coax cable feed to monopole antenna molded into the watch band.



X-Ray shows coax feed and antenna element molded into watch band.