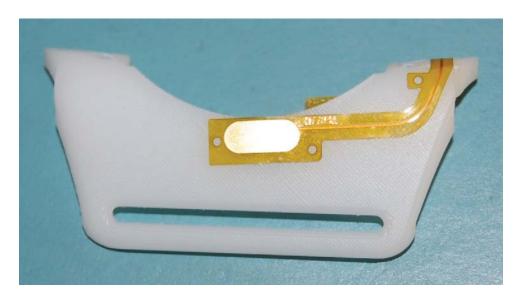

## **Toq Smartwatch Antenna** Description: Monopole molded in watch band fed with coax cable

The antenna is a monopole molded into the watch band. This photo shows the rubber cut away to expose the end of the antenna.

Coax cable feed to monopole antenna molded into the watch band.

X-Ray shows coax feed and antenna element molded into watch band.