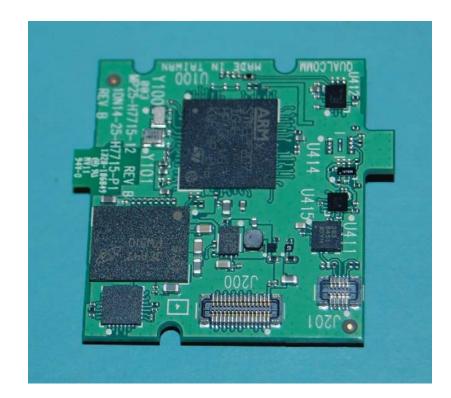

|                                                                                          |
|  | Report Prepared by:                                                                                                                                                                                                                                                                                                                 | QUALCOMM Connected Experiences, Inc.<br>5775 Morehouse Drive<br>San Diego, CA 92121-1714 |





















































## **Toq Smartwatch Antenna** Description: Monopole molded in watch band fed with coax cable



The antenna is a monopole molded into the watch band. This photo shows the rubber cut away to expose the end of the antenna.



Coax cable feed to monopole antenna molded into the watch band.



X-Ray shows coax feed and antenna element molded into watch band.