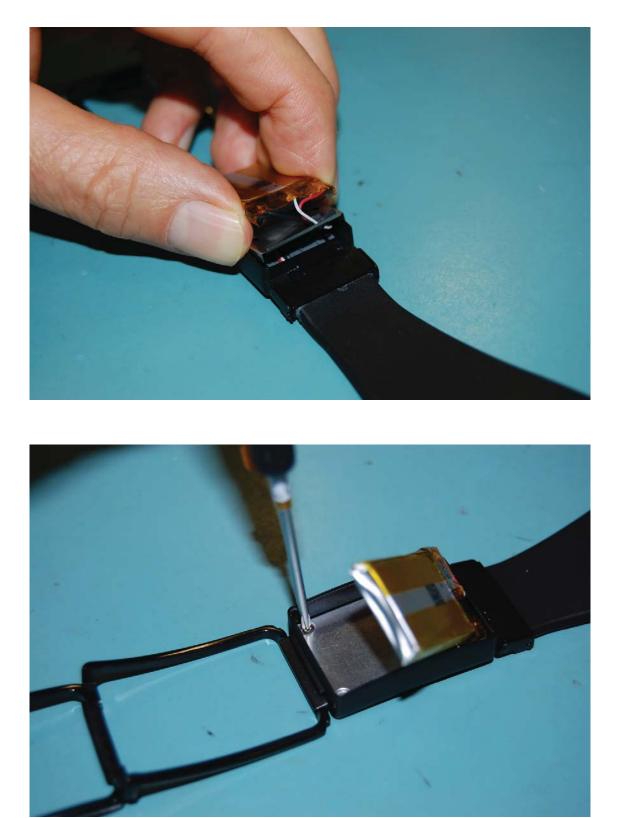

|                                                                                          |
|  | Report Prepared by:                                                                                                                                                                                                                                                                                                                 | QUALCOMM Connected Experiences, Inc.<br>5775 Morehouse Drive<br>San Diego, CA 92121-1714 |





















































## **Toq Smartwatch Antenna** Description: Monopole molded in watch band fed with coax cable



The antenna is a monopole molded into the watch band. This photo shows the rubber cut away to expose the end of the antenna.



Coax cable feed to monopole antenna molded into the watch band.



X-Ray shows coax feed and antenna element molded into watch band.