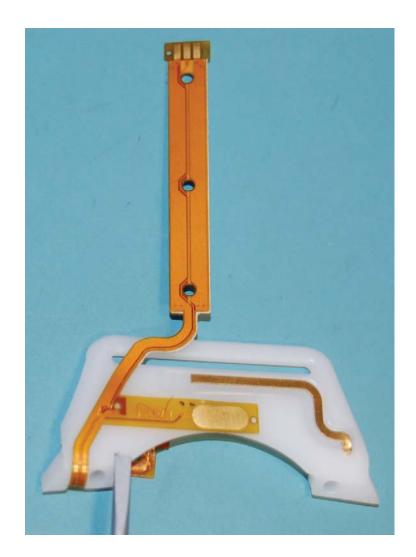

## **Toq Smartwatch Antenna** Description: Monopole molded in watch band fed with coax cable

The antenna is a monopole molded into the watch band. This photo shows the rubber cut away to expose the end of the antenna.