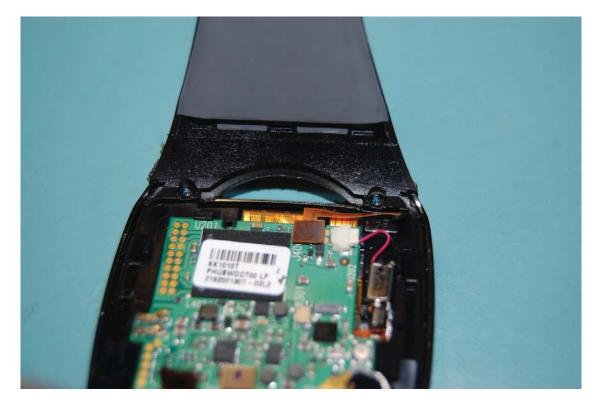

|                                                                                          |
|  | Report Prepared by:                                                                                                                                                                                                                                                                                                                 | QUALCOMM Connected Experiences, Inc.<br>5775 Morehouse Drive<br>San Diego, CA 92121-1714 |





















































## **Toq Smartwatch Antenna** Description: Monopole molded in watch band fed with coax cable



The antenna is a monopole molded into the watch band. This photo shows the rubber cut away to expose the end of the antenna.



Coax cable feed to monopole antenna molded into the watch band.



X-Ray shows coax feed and antenna element molded into watch band.