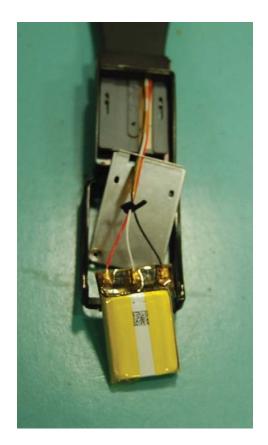

|                                                                                          |
|  | Report Prepared by:                                                                                                                                                                                                                                                                                                                 | QUALCOMM Connected Experiences, Inc.<br>5775 Morehouse Drive<br>San Diego, CA 92121-1714 |





















































## **Toq Smartwatch Antenna** Description: Monopole molded in watch band fed with coax cable



The antenna is a monopole molded into the watch band. This photo shows the rubber cut away to expose the end of the antenna.



Coax cable feed to monopole antenna molded into the watch band.



X-Ray shows coax feed and antenna element molded into watch band.