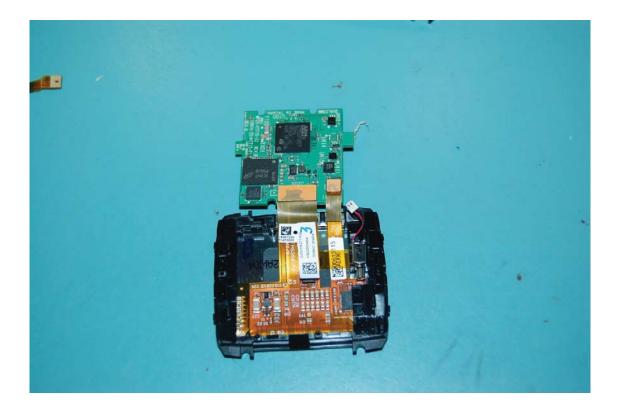

|                                                                                          |
|  | Report Prepared by:                                                                                                                                                                                                                                                                                                                 | QUALCOMM Connected Experiences, Inc.<br>5775 Morehouse Drive<br>San Diego, CA 92121-1714 |





















































## **Toq Smartwatch Antenna** Description: Monopole molded in watch band fed with coax cable



The antenna is a monopole molded into the watch band. This photo shows the rubber cut away to expose the end of the antenna.



Coax cable feed to monopole antenna molded into the watch band.



X-Ray shows coax feed and antenna element molded into watch band.