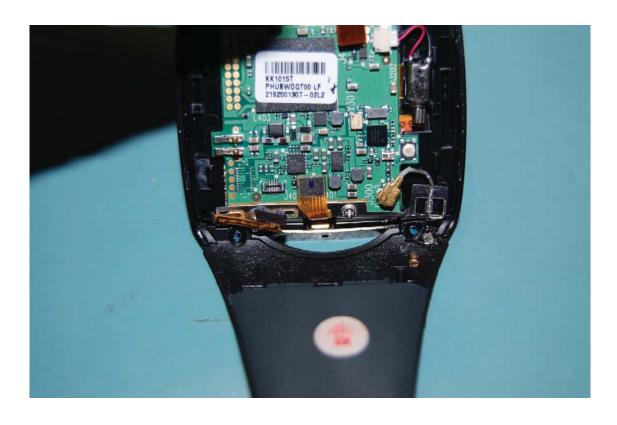

|                                                                                          |
|  | Report Prepared by:                                                                                                                                                                                                                                                                                                                 | QUALCOMM Connected Experiences, Inc.<br>5775 Morehouse Drive<br>San Diego, CA 92121-1714 |





















































## **Toq Smartwatch Antenna** Description: Monopole molded in watch band fed with coax cable



The antenna is a monopole molded into the watch band. This photo shows the rubber cut away to expose the end of the antenna.



Coax cable feed to monopole antenna molded into the watch band.



X-Ray shows coax feed and antenna element molded into watch band.