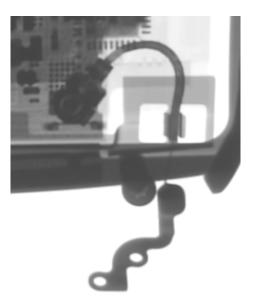

## **Toq Smartwatch Antenna** Description: Monopole molded in watch band fed with coax cable

The antenna is a monopole molded into the watch band. This photo shows the rubber cut away to expose the end of the antenna.

Coax cable feed to monopole antenna molded into the watch band.

X-Ray shows coax feed and antenna element molded into watch band.