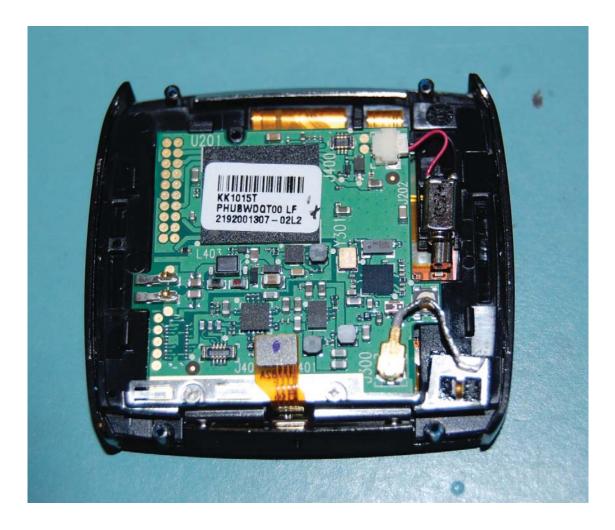

|                                                                                          |
|  | Report Prepared by:                                                                                                                                                                                                                                                                                                                 | QUALCOMM Connected Experiences, Inc.<br>5775 Morehouse Drive<br>San Diego, CA 92121-1714 |





















































## **Toq Smartwatch Antenna** Description: Monopole molded in watch band fed with coax cable



The antenna is a monopole molded into the watch band. This photo shows the rubber cut away to expose the end of the antenna.



Coax cable feed to monopole antenna molded into the watch band.



X-Ray shows coax feed and antenna element molded into watch band.