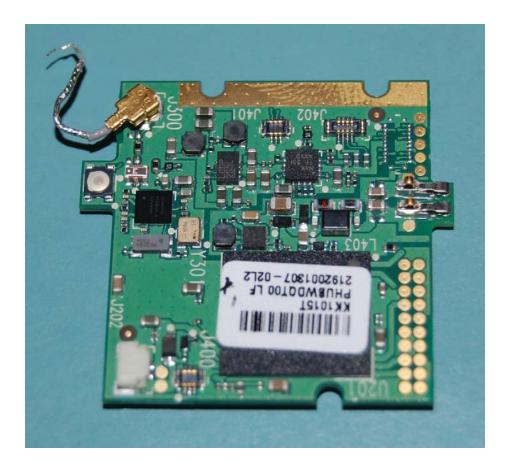

|                                                                                          |
|  | Report Prepared by:                                                                                                                                                                                                                                                                                                                 | QUALCOMM Connected Experiences, Inc.<br>5775 Morehouse Drive<br>San Diego, CA 92121-1714 |





















































## **Toq Smartwatch Antenna** Description: Monopole molded in watch band fed with coax cable



The antenna is a monopole molded into the watch band. This photo shows the rubber cut away to expose the end of the antenna.



Coax cable feed to monopole antenna molded into the watch band.



X-Ray shows coax feed and antenna element molded into watch band.