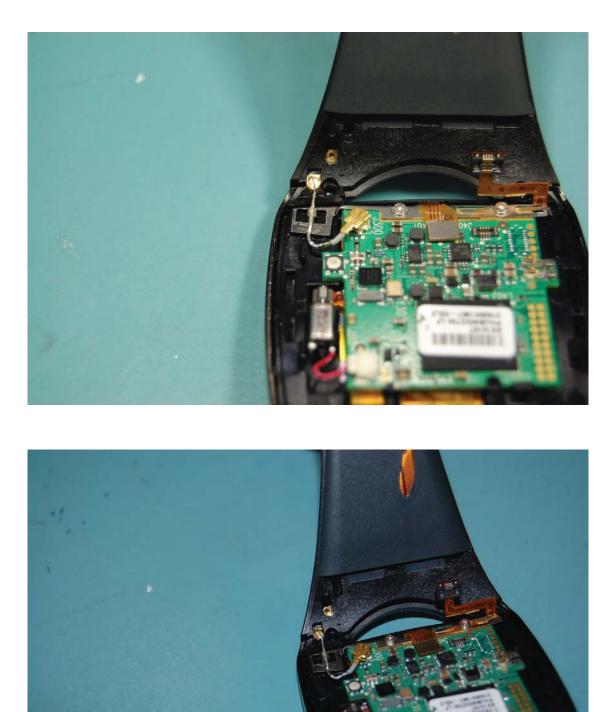

## **Toq Smartwatch Antenna** Description: Monopole molded in watch band fed with coax cable

The antenna is a monopole molded into the watch band. This photo shows the rubber cut away to expose the end of the antenna.

Coax cable feed to monopole antenna molded into the watch band.

X-Ray shows coax feed and antenna element molded into watch band.