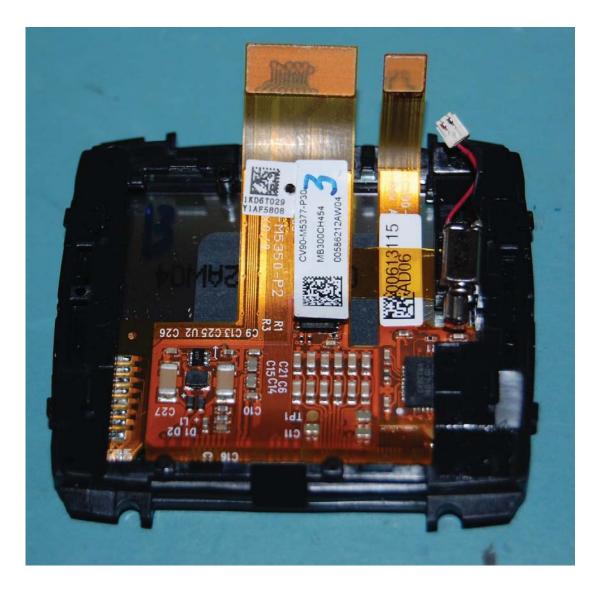

|                                                                                          |
|  | Report Prepared by:                                                                                                                                                                                                                                                                                                                 | QUALCOMM Connected Experiences, Inc.<br>5775 Morehouse Drive<br>San Diego, CA 92121-1714 |





















































## **Toq Smartwatch Antenna** Description: Monopole molded in watch band fed with coax cable



The antenna is a monopole molded into the watch band. This photo shows the rubber cut away to expose the end of the antenna.



Coax cable feed to monopole antenna molded into the watch band.



X-Ray shows coax feed and antenna element molded into watch band.