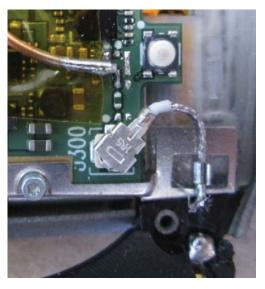

Coax cable feed to monopole antenna molded into the watch band.

X-Ray shows coax feed and antenna element molded into watch band.