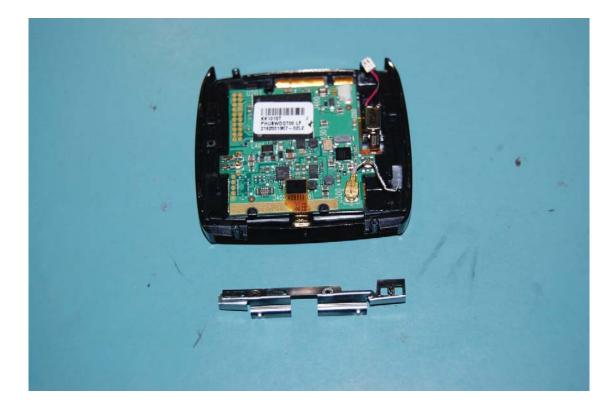

|                                                                                          |
|  | Report Prepared by:                                                                                                                                                                                                                                                                                                                 | QUALCOMM Connected Experiences, Inc.<br>5775 Morehouse Drive<br>San Diego, CA 92121-1714 |





















































## **Toq Smartwatch Antenna** Description: Monopole molded in watch band fed with coax cable



The antenna is a monopole molded into the watch band. This photo shows the rubber cut away to expose the end of the antenna.



Coax cable feed to monopole antenna molded into the watch band.



X-Ray shows coax feed and antenna element molded into watch band.