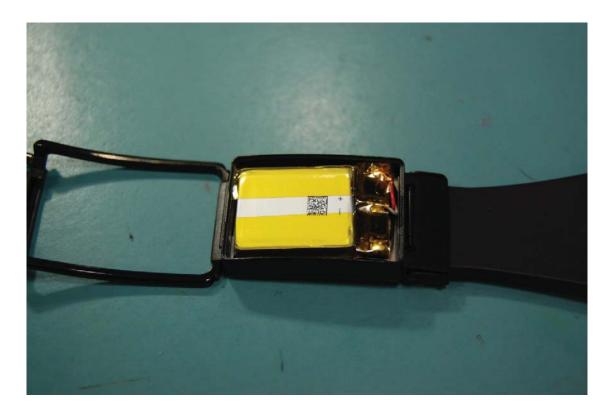

|                                                                                          |
|  | Report Prepared by:                                                                                                                                                                                                                                                                                                                 | QUALCOMM Connected Experiences, Inc.<br>5775 Morehouse Drive<br>San Diego, CA 92121-1714 |





















































## **Toq Smartwatch Antenna** Description: Monopole molded in watch band fed with coax cable



The antenna is a monopole molded into the watch band. This photo shows the rubber cut away to expose the end of the antenna.



Coax cable feed to monopole antenna molded into the watch band.



X-Ray shows coax feed and antenna element molded into watch band.