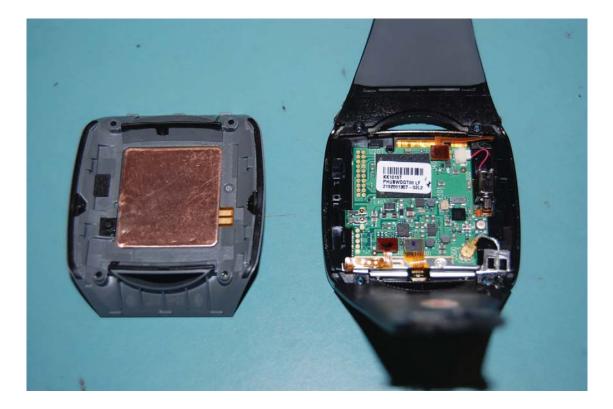

|                                                                                          |
|  | Report Prepared by:                                                                                                                                                                                                                                                                                                                 | QUALCOMM Connected Experiences, Inc.<br>5775 Morehouse Drive<br>San Diego, CA 92121-1714 |





















































## **Toq Smartwatch Antenna** Description: Monopole molded in watch band fed with coax cable



The antenna is a monopole molded into the watch band. This photo shows the rubber cut away to expose the end of the antenna.



Coax cable feed to monopole antenna molded into the watch band.



X-Ray shows coax feed and antenna element molded into watch band.