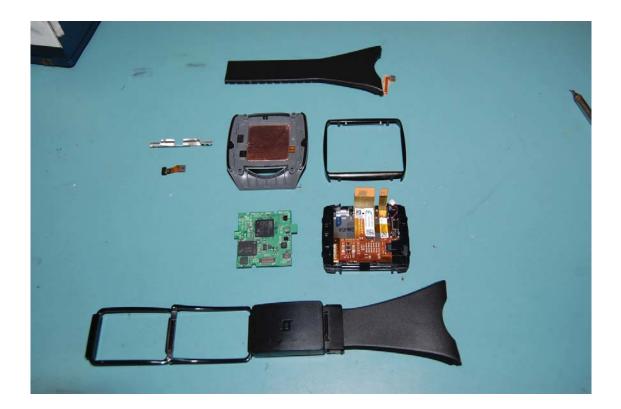

## Exhibit 10 Toq Smartwatch Internal Photographs

## **Toq Smartwatch Antenna** Description: Monopole molded in watch band fed with coax cable

The antenna is a monopole molded into the watch band. This photo shows the rubber cut away to expose the end of the antenna.

Coax cable feed to monopole antenna molded into the watch band.

X-Ray shows coax feed and antenna element molded into watch band.