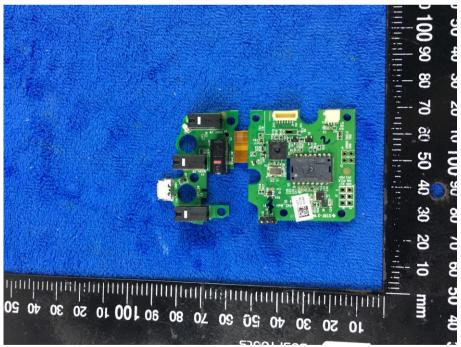

Mainboard - Front View

| Test Report | 17070148-FCC-E |
|-------------|----------------|
| Page        | 26 of 34       |

Mainboard - Rear View

Pulley board - Front View

| Test Report | 17070148-FCC-E |
|-------------|----------------|
| Page        | 27 of 34       |