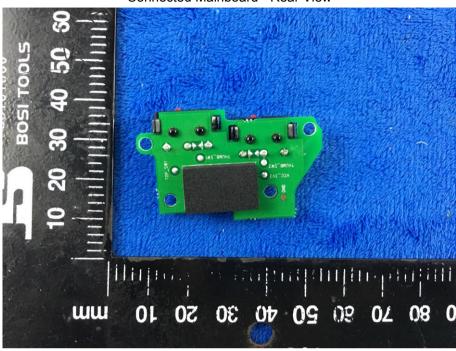

## Annex B.ii. Photograph: EUT Internal Photo

Connected Mainboard - Front View

| Test Report | 17070148-FCC-E |
|-------------|----------------|
| Page        | 25 of 34       |

Connected Mainboard - Rear View