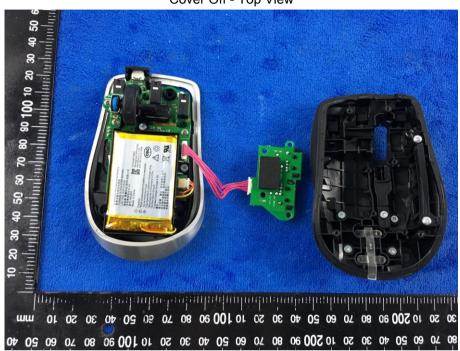

| Test Report | 17070148-FCC-E |
|-------------|----------------|
| Page        | 24 of 34       |

## Annex B.ii. Photograph: EUT Internal Photo

Connected Mainboard - Front View

| Test Report | 17070148-FCC-E |
|-------------|----------------|
| Page        | 25 of 34       |

Connected Mainboard - Rear View