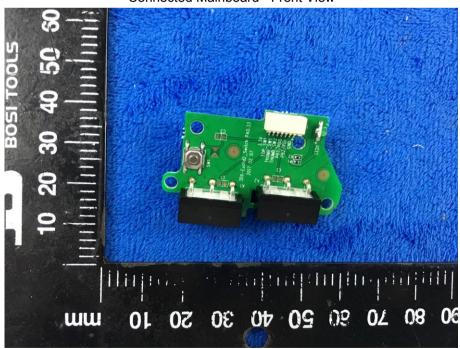

## Annex B.ii. Photograph: EUT Internal Photo

Connected Mainboard - Front View

| Test Report | 17070148-FCC-E |
|-------------|----------------|
| Page        | 25 of 34       |

Connected Mainboard - Rear View