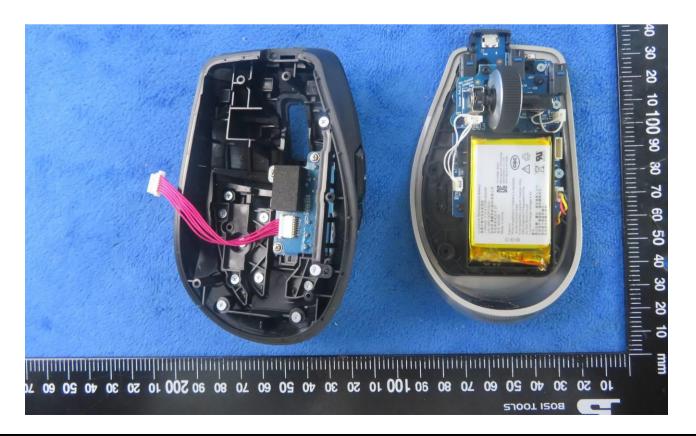

## **EUT Internal Photo**

| Test Report | Q190505S004 |
|-------------|-------------|
| Page        | 2 of 8      |

| Test Report | Q190505S004 |
|-------------|-------------|
| Page        | 3 of 8      |