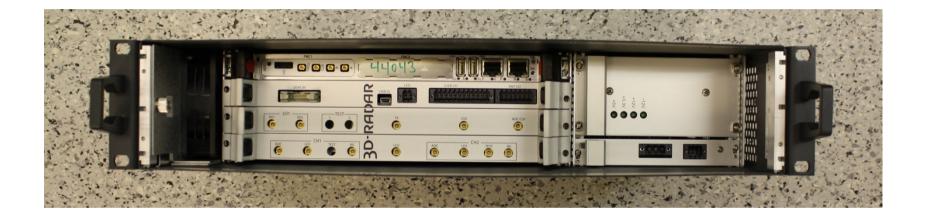

# **3d-Radar Geoscope Chassis without front panel.**



#### ADC CITA OUT N 102 OUTPUT N Houry 0 • . • • . -1111111111 SIVERS SIVERS SS5210S/01 SS5210S/01 S/N: 169 S/N: 151 12<sup>12</sup> 11 117 Cardia Carda Cardia Tarda

## **3d**-Radar Geoscope Transmitter board. Top view. Shield removed.

## **3d-Radar Geoscope Transmitter board. Top view. Shielded.**



## **3d-Radar Geoscope Transmitter board. Bottom view**





### **3d**-Radar Geoscope Dual-Channel Receiver board. Top view. Shield removed.

## **3d**-Radar Geoscope Transmitter board. Top view. Shielded.





## **3d-Radar Geoscope Dual-Channel Receiver board. Bottom view**