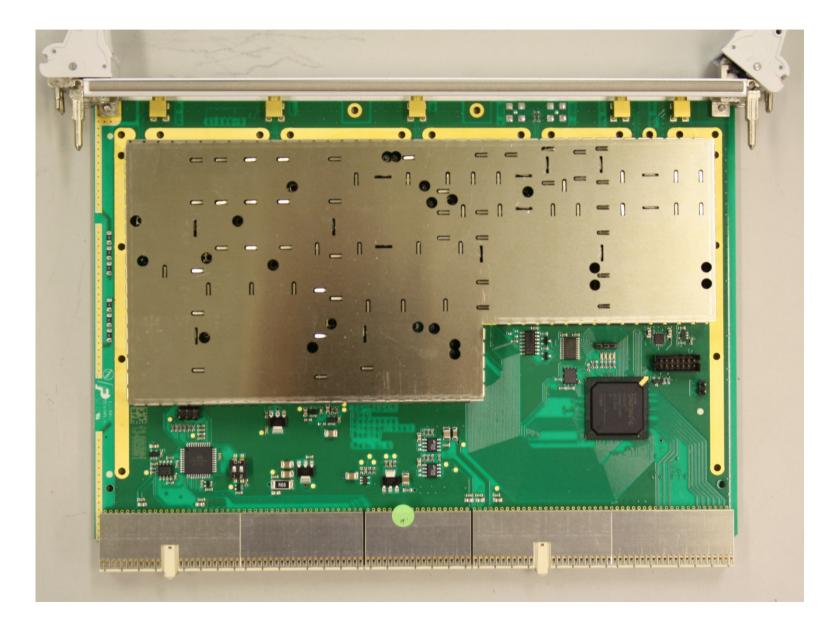

# **3d-Radar Geoscope Chassis without front panel.**



#### ADC CITA OUT N 102 OUTPUT N Houry 0 • . • • . -1111111111 SIVERS SIVERS SS5210S/01 SS5210S/01 S/N: 169 S/N: 151 12<sup>12</sup> 11 117 Cardia Carda Cardia Tarda

## **3d**-Radar Geoscope Transmitter board. Top view. Shield removed.

## **3d-Radar Geoscope Transmitter board. Top view. Shielded.**



## **3d-Radar Geoscope Transmitter board. Bottom view**





### **3d**-Radar Geoscope Dual-Channel Receiver board. Top view. Shield removed.

## **3d**-Radar Geoscope Transmitter board. Top view. Shielded.





## **3d-Radar Geoscope Dual-Channel Receiver board. Bottom view**