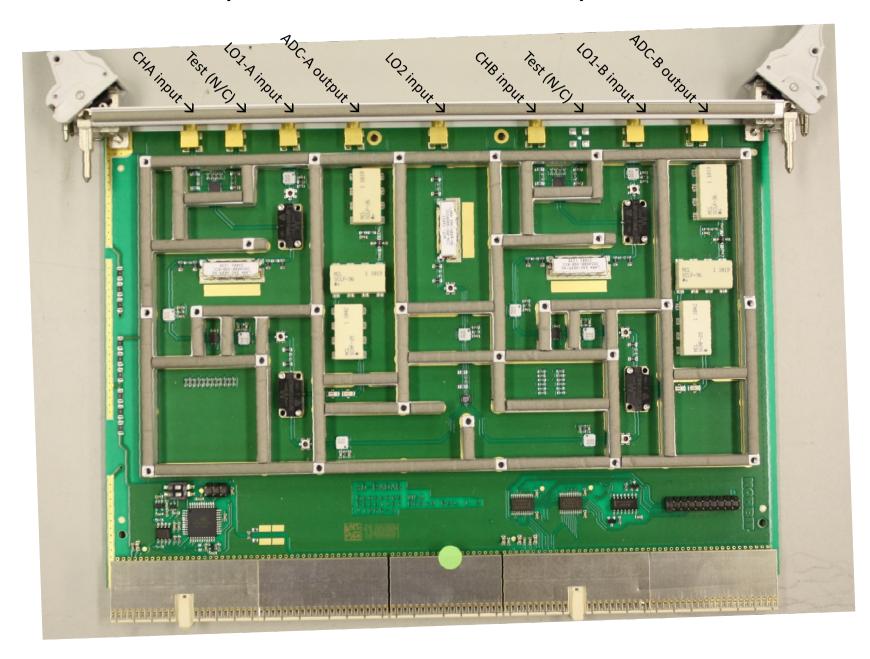

### **3d**-Radar Geoscope Dual-Channel Receiver board. Top view. Shield removed.