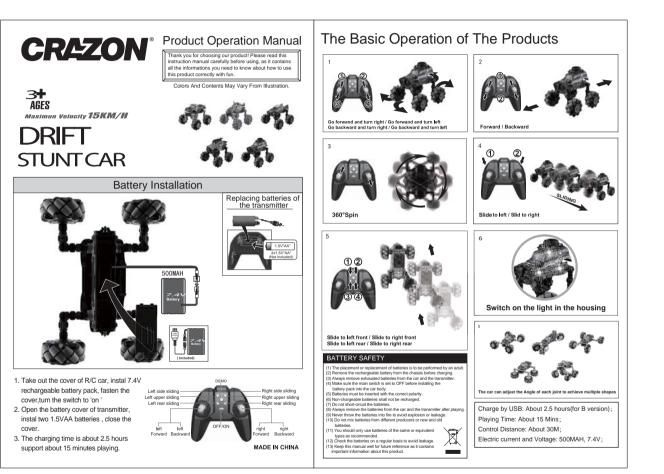

This device complies with Part 15 of the FCC Rules. Operation is subject to the following two conditions: (1) This is device may not cause harmful interference, and

This device must accept any interference received, including interference that may cause undesired operation. (2) Caution: Changes or modifications not expressly approved by the party responsible for compliance could void the user's authority to operate the equipment.

Note: This equipment has been tested and found to comply with the limits for a Class B digital device, pursuant to part 15 of the FCC Rules. These limits are designed to provide reasonable protection against harmful interference in a residential installation. This equipment generates, uses and can radiate radio frequency energy and, if not installed and used i