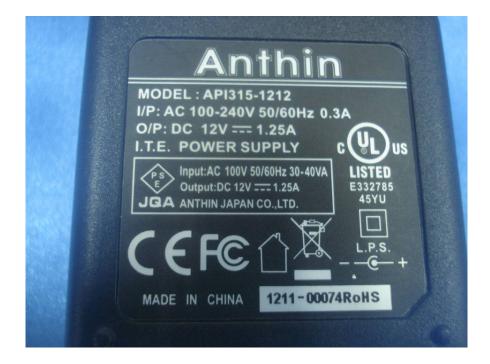

# **EXHIBIT B – EUT EXTERNAL PHOTOGRAPHS**

## **EUT– Overall View**







**EUT – Bottom View** 





EUT – Side 2 View



EUT – Side 1 View

#### **EUT – Front Port View**



## EUT – Rear Port View



### **EUT – WLAN Antenna View**



EUT – Zigbee Antenna View



#### EUT – 4G Antenna View

Original Antenna: Manufacturer: Asian Creation Communication Co.,ltd Model: AC-Q7027-YZW Max. Antenna Gain: 5 dBi (Band 2/4), 3 dBi(Band 5/12/13/17)



Multi-listing Antenna: Manufacturer: Cortec Technology Inc. Model: AN0727-64DP5BSM Max. Antenna Gain: 2.7 dBi (Band 2 /4); 1.0 dBi (Band 5/12/13/17)



### **EUT – GPS Antenna View**



#### Adapter 1 View





Adapter 2 View