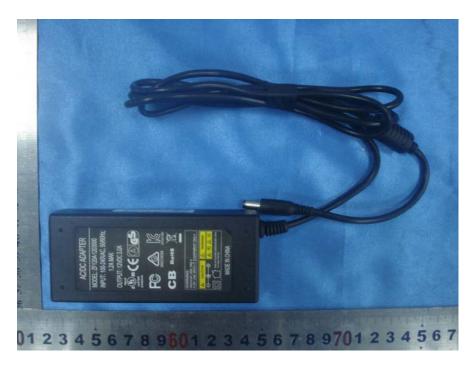

# **EXHIBIT B – EUT EXTERNAL PHOTOGRAPHS**

## **EUT– Overall View**







**EUT – Bottom View** 





EUT – Side 2 View



EUT – Side 1 View

#### **EUT – Front Port View**



## EUT – Rear Port View



### **EUT – WLAN Antenna View**



EUT – Zigbee Antenna View



#### EUT – 4G Antenna View

Original Antenna: Manufacturer: Asian Creation Communication Co.,ltd Model: AC-Q7027-YZW Max. Antenna Gain: 5 dBi (Band 2/4), 3 dBi(Band 5/12/13/17)



Multi-listing Antenna: Manufacturer: Cortec Technology Inc. Model: AN0727-64DP5BSM Max. Antenna Gain: 2.7 dBi (Band 2 /4); 1.0 dBi (Band 5/12/13/17)



### **EUT – GPS Antenna View**



#### Adapter 1 View





Adapter 2 View