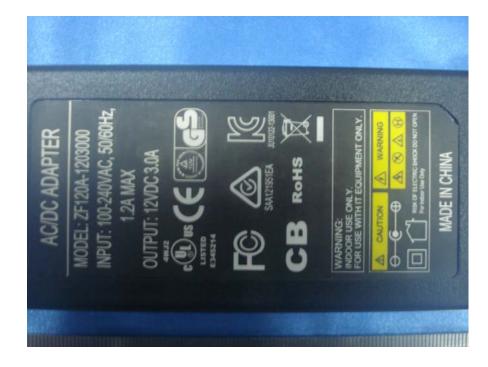

# **EXHIBIT B – EUT EXTERNAL PHOTOGRAPHS**

## **EUT– Overall View**







**EUT – Bottom View** 





EUT – Side 2 View



EUT – Side 1 View

#### **EUT – Front Port View**



## EUT – Rear Port View



### **EUT – WLAN Antenna View**



EUT – Zigbee Antenna View



#### EUT – 4G Antenna View

Original Antenna: Manufacturer: Asian Creation Communication Co.,ltd Model: AC-Q7027-YZW Max. Antenna Gain: 5 dBi (Band 2/4), 3 dBi(Band 5/12/13/17)



Multi-listing Antenna: Manufacturer: Cortec Technology Inc. Model: AN0727-64DP5BSM Max. Antenna Gain: 2.7 dBi (Band 2 /4); 1.0 dBi (Band 5/12/13/17)



### **EUT – GPS Antenna View**



#### Adapter 1 View





Adapter 2 View