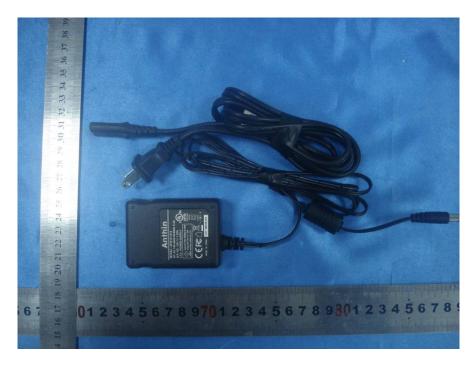

# **EXHIBIT B – EUT EXTERNAL PHOTOGRAPHS**

## **EUT– Overall View**







**EUT – Bottom View** 





EUT – Side 2 View



EUT – Side 1 View

#### **EUT – Front Port View**



## EUT – Rear Port View



### **EUT – WLAN Antenna View**



EUT – Zigbee Antenna View



#### EUT – 4G Antenna View

Original Antenna: Manufacturer: Asian Creation Communication Co.,ltd Model: AC-Q7027-YZW Max. Antenna Gain: 5 dBi (Band 2/4), 3 dBi(Band 5/12/13/17)



Multi-listing Antenna: Manufacturer: Cortec Technology Inc. Model: AN0727-64DP5BSM Max. Antenna Gain: 2.7 dBi (Band 2 /4); 1.0 dBi (Band 5/12/13/17)



### **EUT – GPS Antenna View**



#### Adapter 1 View





Adapter 2 View