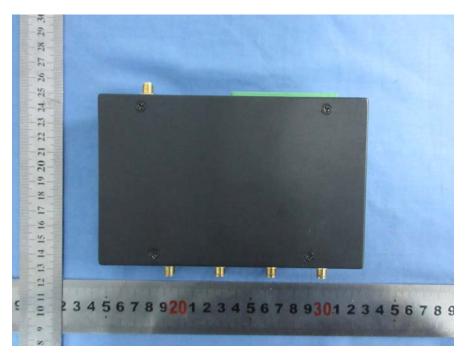

# **EXHIBIT B – EUT EXTERNAL PHOTOGRAPHS**

## **EUT– Overall View**







**EUT – Bottom View** 





EUT – Side 2 View



EUT – Side 1 View

#### **EUT – Front Port View**



## EUT – Rear Port View



### **EUT – WLAN Antenna View**



EUT – Zigbee Antenna View



#### EUT – 4G Antenna View

Original Antenna: Manufacturer: Asian Creation Communication Co.,ltd Model: AC-Q7027-YZW Max. Antenna Gain: 5 dBi (Band 2/4), 3 dBi(Band 5/12/13/17)



Multi-listing Antenna: Manufacturer: Cortec Technology Inc. Model: AN0727-64DP5BSM Max. Antenna Gain: 2.7 dBi (Band 2 /4); 1.0 dBi (Band 5/12/13/17)



### **EUT – GPS Antenna View**



#### Adapter 1 View





Adapter 2 View