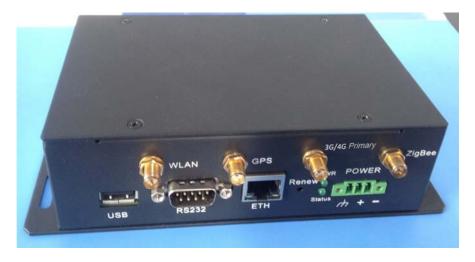

# **EXHIBIT B – EUT EXTERNAL PHOTOGRAPHS**

## **EUT– Overall View**







**EUT – Bottom View** 





EUT – Side 2 View



EUT – Side 1 View

#### **EUT – Front Port View**



## EUT – Rear Port View



### **EUT – WLAN Antenna View**



EUT – Zigbee Antenna View



#### EUT – 4G Antenna View

Original Antenna: Manufacturer: Asian Creation Communication Co.,ltd Model: AC-Q7027-YZW Max. Antenna Gain: 5 dBi (Band 2/4), 3 dBi(Band 5/12/13/17)



Multi-listing Antenna: Manufacturer: Cortec Technology Inc. Model: AN0727-64DP5BSM Max. Antenna Gain: 2.7 dBi (Band 2 /4); 1.0 dBi (Band 5/12/13/17)



### **EUT – GPS Antenna View**



#### Adapter 1 View





Adapter 2 View