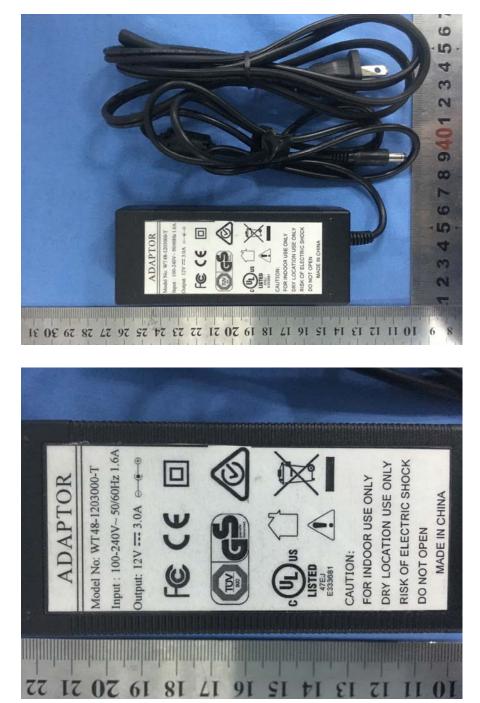

# **EXHIBIT B – EUT EXTERNAL PHOTOGRAPHS**

## **EUT– Overall View**







**EUT – Bottom View** 





EUT – Side 2 View



EUT – Side 1 View

#### **EUT – Front Port View**



## EUT – Rear Port View



### **EUT – WLAN Antenna View**



EUT – Zigbee Antenna View



#### EUT – 4G Antenna View

Original Antenna: Manufacturer: Asian Creation Communication Co.,ltd Model: AC-Q7027-YZW Max. Antenna Gain: 5 dBi (Band 2/4), 3 dBi(Band 5/12/13/17)



Multi-listing Antenna: Manufacturer: Cortec Technology Inc. Model: AN0727-64DP5BSM Max. Antenna Gain: 2.7 dBi (Band 2 /4); 1.0 dBi (Band 5/12/13/17)



### **EUT – GPS Antenna View**



#### Adapter 1 View





Adapter 2 View