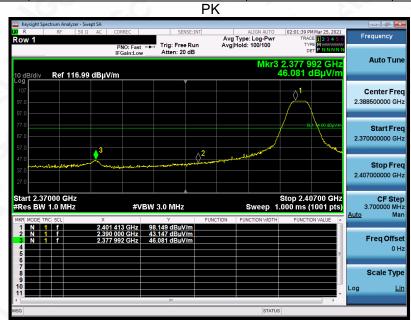

AV

**RESULT: PASS** 

Any report having not been signed by authorized approver, or having been altered without authorization, or having not been stamped by the test of the definition of the report is not permitted without the written approver apply only to the tested sample. Any objections to report issued by AGC should be submitted to AGC within 15day after the issues of the test report. Further enquiry of validity or verification of the test report should be addressed to AGC by agc@agc-cert.com.