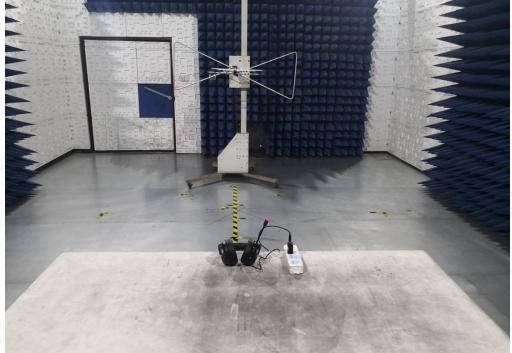

# 12.2. BLOCK DIAGRAM OF LINE CONDUCTED EMISSION TEST

Any report having not been signed by authorized approver, or having been altered without authorization, or having not been stamped by the stand of the test results of the test results been altered in the report apply only to the tested sample. Any objections to report issued by AGC should be submitted to AGC within 15day affective is not permitted without the written authorization of AGC of the test results be addressed to AGC by agc@agc~cert.com.

# 12.3. PRELIMINARY PROCEDURE OF LINE CONDUCTED EMISSION TEST

- 1. The equipment was set up as per the test configuration to simulate typical actual usage per the user's manual. When the EUT is a tabletop system, a wooden table with a height of 0.8 meters is used and is placed on the ground plane as per ANSI C63.10 (see Test Facility for the dimensions of the ground plane used). When the EUT is a floor-standing equipment, it is placed on the ground plane which has a 3-12 mm non-conductive covering to insulate the EUT from the ground plane.
- 2. Support equipment, if needed, was placed as per ANSI C63.10.
- 3. All I/O cables were positioned to simulate typical actual usage as per ANSI C63.10.
- 4. All support equipments received AC 120V/60Hz power from a LISN, if any.
- 5. The EUT received DC charging voltage by adapter which received AC 120V/60Hz power by a LISN..
- 6. The test program was started. Emissions were measured on each current carrying line of the EUT using a spectrum Analyzer / Receiver connected to the LISN powering the EUT. The LISN has two monitoring points: Line 1 (Hot Side) and Line 2 (Neutral Side). Two scans were taken: one with Line 1 connected to Analyzer / Receiver and Line 2 connected to a 50 ohm load; the second scan had Line 1 connected to a 50 ohm load and Line 2 connected to the Analyzer / Receiver.
- 7. Analyzer / Receiver scanned from 150 kHz to 30MHz for emissions in each of the test modes.
- 8. During the above scans, the emissions were maximized by cable manipulation.
- 9. The test mode(s) were scanned during the preliminary test.