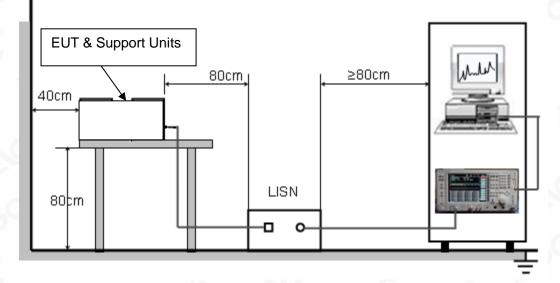

# 12.2. BLOCK DIAGRAM OF LINE CONDUCTED EMISSION TEST

Any report having not been signed by authorized approver, or having been altered without authorization, or having not been stamped by the stand of the test results of the test results been altered in the report apply only to the tested sample. Any objections to report issued by AGC should be submitted to AGC within 15day affective is not permitted without the written authorization of AGC of the test results be addressed to AGC by agc@agc~cert.com.

# 12.3. PRELIMINARY PROCEDURE OF LINE CONDUCTED EMISSION TEST

- 1. The equipment was set up as per the test configuration to simulate typical actual usage per the user's manual. When the EUT is a tabletop system, a wooden table with a height of 0.8 meters is used and is placed on the ground plane as per ANSI C63.10 (see Test Facility for the dimensions of the ground plane used). When the EUT is a floor-standing equipment, it is placed on the ground plane which has a 3-12 mm non-conductive covering to insulate the EUT from the ground plane.
- 2. Support equipment, if needed, was placed as per ANSI C63.10.
- 3. All I/O cables were positioned to simulate typical actual usage as per ANSI C63.10.
- 4. All support equipments received AC 120V/60Hz power from a LISN, if any.
- 5. The EUT received DC charging voltage by adapter which received AC 120V/60Hz power by a LISN..
- 6. The test program was started. Emissions were measured on each current carrying line of the EUT using a spectrum Analyzer / Receiver connected to the LISN powering the EUT. The LISN has two monitoring points: Line 1 (Hot Side) and Line 2 (Neutral Side). Two scans were taken: one with Line 1 connected to Analyzer / Receiver and Line 2 connected to a 50 ohm load; the second scan had Line 1 connected to a 50 ohm load and Line 2 connected to the Analyzer / Receiver.
- 7. Analyzer / Receiver scanned from 150 kHz to 30MHz for emissions in each of the test modes.
- 8. During the above scans, the emissions were maximized by cable manipulation.
- 9. The test mode(s) were scanned during the preliminary test.

Then, the EUT configuration and cable configuration of the above highest emission level were recorded for reference of final testing.