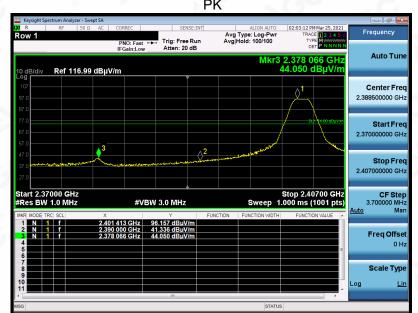

# Report No.: AGC06323210302FE02 Page 61 of 73

| EUT         | Wireless Headset | Model Name        | RDA0032        |
|-------------|------------------|-------------------|----------------|
| Temperature | 21.8°C           | Relative Humidity | 58%            |
| Pressure    | 960hPa           | Test Voltage      | Normal Voltage |
| Test Mode   | Mode 3           | Antenna           | Vertical       |

# **RESULT: PASS Note**: The factor had been edited in the "Input Correction" of the Spectrum Analyzer.

Any report having not been signed by authorized approver, or having been altered without authorization, or having not been stamped by the Bedicated Pesting/Inspection Stamp" is deemed to be invalid. Copying or excerpting portion of, or altering the content of the report is not permitted without the written authorization of AGC. The test results presented in the report apply only to the tested sample. Any objections to report issued by AGC should be submitted to AGC within 15day after the issuer of the test report. Further enquiry of validity or verification of the test report should be addressed to AGC by agc@agc-cert.com.