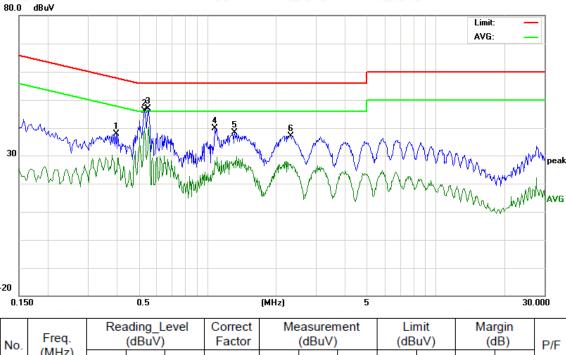

Report No.: AGC06323210302FE02 Page 65 of 73

LINE CONDUCTED EMISSION TEST-N

| No. Freq. |        | req. (dBuV) |       |       | Correct Measurement<br>Factor (dBu∀) |       |       | Limit<br>(dBuV) |       | Margin<br>(dB) |        | P/F    |   |
|-----------|--------|-------------|-------|-------|--------------------------------------|-------|-------|-----------------|-------|----------------|--------|--------|---|
|           | (MHz)  | Peak        | QP    | AVG   | dB                                   | Peak  | QP    | AVG             | QP    | AVG            | QP     | AVG    |   |
| 1         | 0.1580 | 29.78       | 25.73 | 7.36  | 12.79                                | 42.57 | 38.52 | 20.15           | 65.56 | 55.56          | -27.04 | -35.41 | Ρ |
| 2         | 0.3700 | 26.38       | 20.75 | 8.40  | 13.36                                | 39.74 | 34.11 | 21.76           | 58.50 | 48.50          | -24.39 | -26.74 | Ρ |
| 3         | 0.5020 | 27.46       | 24.62 | 16.42 | 13.74                                | 41.20 | 38.36 | 30.16           | 56.00 | 46.00          | -17.64 | -15.84 | Ρ |
| 4         | 0.5500 | 27.59       | 29.77 | 20.41 | 13.78                                | 41.37 | 43.55 | 34.19           | 56.00 | 46.00          | -12.45 | -11.81 | Ρ |
| 5         | 0.6340 | 23.01       | 19.09 | 8.37  | 13.82                                | 36.83 | 32.91 | 22.19           | 56.00 | 46.00          | -23.09 | -23.81 | Ρ |
| 6         | 1.2380 | 23.09       | 18.07 | 8.95  | 13.78                                | 36.87 | 31.85 | 22.73           | 56.00 | 46.00          | -24.15 | -23.27 | Ρ |