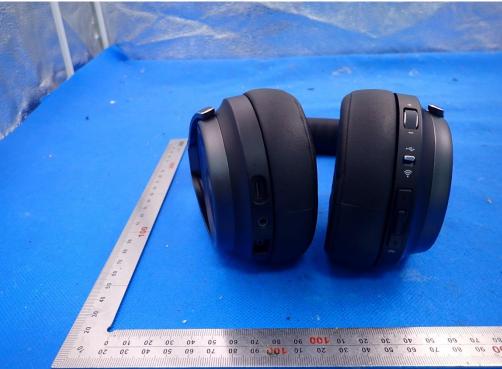

Freq Offse

Scale Type

| Temperature21.8° CRelative Humidity58%Pressure960hPaTest VoltageNormal VoltageTest ModeMode 3AntennaVertical | EUT         | Wireless Headset | Model Name        | RDA0032        |
|--------------------------------------------------------------------------------------------------------------|-------------|------------------|-------------------|----------------|
|                                                                                                              | Temperature | 21.8° C          | Relative Humidity | 58%            |
| Test Mode Mode 3 Antenna Vertical                                                                            | Pressure    | 960hPa           | Test Voltage      | Normal Voltage |
|                                                                                                              | Test Mode   | Mode 3           | Antenna           | Vertical       |