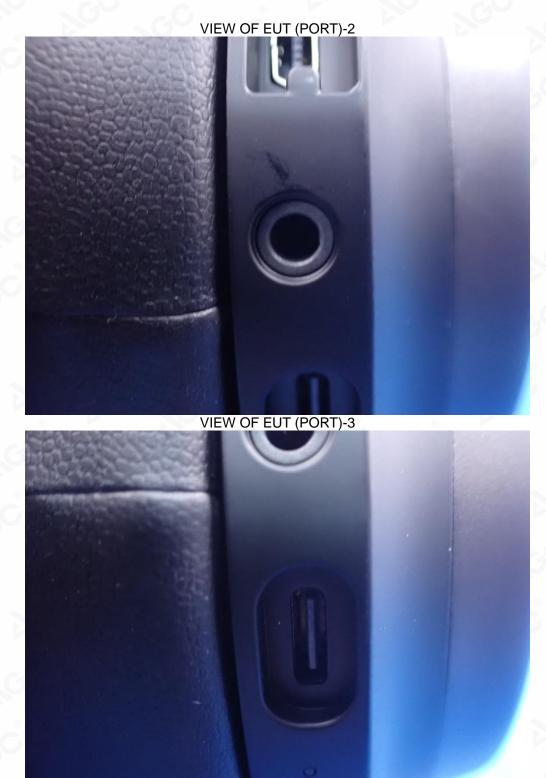

Freq Offse

Scale Type

| Temperature21.8° CRelative Humidity58%Pressure960hPaTest VoltageNormal VoltageTest ModeMode 3AntennaVertical | EUT         | Wireless Headset | Model Name        | RDA0032        |
|--------------------------------------------------------------------------------------------------------------|-------------|------------------|-------------------|----------------|
|                                                                                                              | Temperature | 21.8° C          | Relative Humidity | 58%            |
| Test Mode Mode 3 Antenna Vertical                                                                            | Pressure    | 960hPa           | Test Voltage      | Normal Voltage |
|                                                                                                              | Test Mode   | Mode 3           | Antenna           | Vertical       |