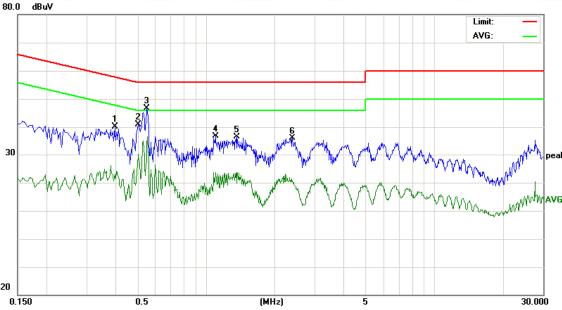

#### Antenna 2

LINE CONDUCTED EMISSION TEST-L

|  | No. | Freq.<br>(MHz) | (dBuV) |       | Factor (dBuV) |       |       | (dBuV) |       | (dB)  |       | P/F    |        |   |   |
|--|-----|----------------|--------|-------|---------------|-------|-------|--------|-------|-------|-------|--------|--------|---|---|
|  |     |                | Peak   | QP    | AVG           | dB    | Peak  | QP     | AVG   | QP    | AVG   | QP     | AVG    |   |   |
|  | 1   | 0.3980         | 24.45  | 18.90 | 10.37         | 13.50 | 37.95 | 32.40  | 23.87 | 57.89 | 47.89 | -25.49 | -24.02 | Р | Γ |
|  | 2   | 0.5299         | 32.45  | 30.06 | 25.97         | 13.76 | 46.21 | 43.82  | 39.73 | 56.00 | 46.00 | -12.18 | -6.27  | Р | Γ |
|  | 3   | 0.5540         | 32.01  | 30.09 | 26.40         | 13.78 | 45.79 | 43.87  | 40.18 | 56.00 | 46.00 | -12.13 | -5.82  | Р |   |
|  | 4   | 1.0859         | 25.98  | 22.28 | 12.66         | 13.80 | 39.78 | 36.08  | 26.46 | 56.00 | 46.00 | -19.92 | -19.54 | Р | [ |
|  | 5   | 1.3180         | 26.18  | 19.58 | 12.29         | 13.77 | 39.95 | 33.35  | 26.06 | 56.00 | 46.00 | -22.65 | -19.94 | Р |   |
|  | 6   | 2.3220         | 23.57  | 19.27 | 10.96         | 13.58 | 37.15 | 32.85  | 24.54 | 56.00 | 46.00 | -23.15 | -21.46 | Р | Γ |