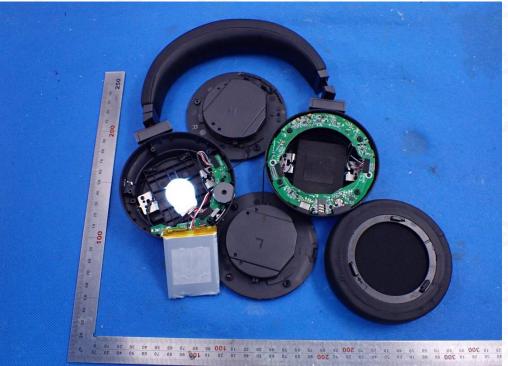

eport should be addressed to AGC by agc@agc-cert.com.



Report No.: AGC06323210302FE02 Page 74 of 73



Any report having not been signed by authorized approver, or having been altered without authorization, or having not been stamped by the Bedicated Pesting/Inspection Stamp" is deemed to be invalid. Copying or excerpting portion of, or altering the content of the report is not permitted without the written approver, and the test results presented in the report apply only to the tested sample. Any objections to report issued by AGC should be submitted to AGC within 15day after the issuer of the test report. Further enquiry of validity or verification of the test report should be addressed to AGC by agc@agc-cert.com.



Report No.: AGC06323210302FE02 Page 75 of 73

#### OPEN VIEW OF EUT



VIEW OF BATTERY



Any report having not been signed by authorized approver, or having been altered without authorization, or having not been stamped by the Bedicated Pesting/Inspection Stamp" is deemed to be invalid. Copying or excerpting portion of, or altering the content of the report is not permitted without the writter aphrorization of AGC, the test results presented in the report apply only to the tested sample. Any objections to report issued by AGC should be submitted to AGC within 15days after the issues of the test report. Further enquiry of validity or verification of the test report should be addressed to AGC by agc@agc-cert.com.



#### Report No.: AGC06323210302FE02 Page 76 of 73



**INTERNAL VIEW OF EUT-1** 

Compliance Dedicated Fest Any report having not been signed by