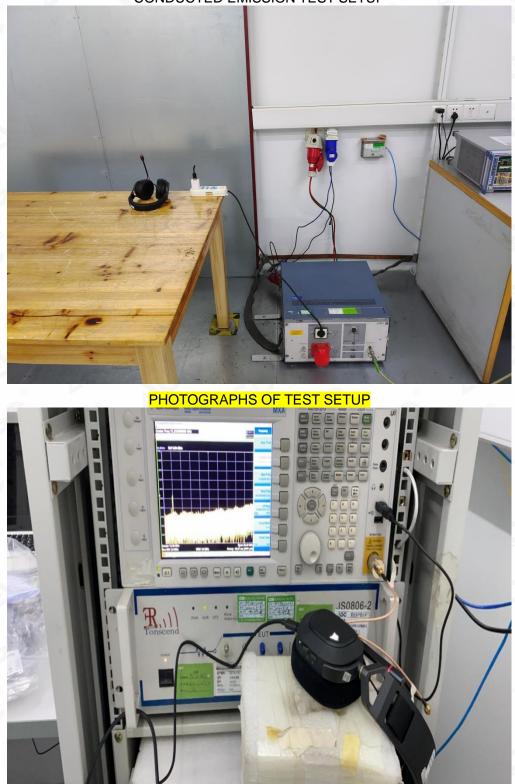

# 12. FCC LINE CONDUCTED EMISSION TEST

# 12.2. BLOCK DIAGRAM OF LINE CONDUCTED EMISSION TEST

Any report having not been signed by authorized approver, or having been altered without authorization, or having not been stamped by the stand of the test results of the test results been altered in the report apply only to the tested sample. Any objections to report issued by AGC should be submitted to AGC within 15day affective is not permitted without the written authorization of AGC of the test results be addressed to AGC by agc@agc~cert.com.

# 12.3. PRELIMINARY PROCEDURE OF LINE CONDUCTED EMISSION TEST

- 1. The equipment was set up as per the test configuration to simulate typical actual usage per the user's manual. When the EUT is a tabletop system, a wooden table with a height of 0.8 meters is used and is placed on the ground plane as per ANSI C63.10 (see Test Facility for the dimensions of the ground plane used). When the EUT is a floor-standing equipment, it is placed on the ground plane which has a 3-12 mm non-conductive covering to insulate the EUT from the ground plane.
- 2. Support equipment, if needed, was placed as per ANSI C63.10.
- 3. All I/O cables were positioned to simulate typical actual usage as per ANSI C63.10.
- 4. All support equipments received AC 120V/60Hz power from a LISN, if any.
- 5. The EUT received DC charging voltage by adapter which received AC 120V/60Hz power by a LISN..
- 6. The test program was started. Emissions were measured on each current carrying line of the EUT using a spectrum Analyzer / Receiver connected to the LISN powering the EUT. The LISN has two monitoring points: Line 1 (Hot Side) and Line 2 (Neutral Side). Two scans were taken: one with Line 1 connected to Analyzer / Receiver and Line 2 connected to a 50 ohm load; the second scan had Line 1 connected to a 50 ohm load and Line 2 connected to the Analyzer / Receiver.
- 7. Analyzer / Receiver scanned from 150 kHz to 30MHz for emissions in each of the test modes.
- 8. During the above scans, the emissions were maximized by cable manipulation.
- 9. The test mode(s) were scanned during the preliminary test.