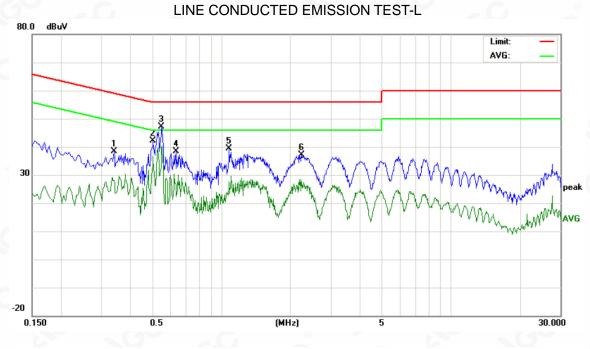

## 12.5. TEST RESULT OF LINE CONDUCTED EMISSION TEST

| No. | Freq.<br>(MHz) |       |       | Correct<br>Factor |       |       |       | Limit<br>(dBu∀) |       | Margin<br>(dB) |        | P/F    |   |
|-----|----------------|-------|-------|-------------------|-------|-------|-------|-----------------|-------|----------------|--------|--------|---|
|     |                | Peak  | QP    | AVG               | dB    | Peak  | QP    | AVG             | QP    | AVG            | QP     | AVG    |   |
| 1   | 0.3420         | 25.18 | 19.38 | 13.15             | 13.21 | 38.39 | 32.59 | 26.36           | 59.15 | 49.15          | -26.56 | -22.79 | Ρ |
| 2   | 0.5060         | 28.47 | 26.20 | 21.77             | 13.74 | 42.21 | 39.94 | 35.51           | 56.00 | 46.00          | -16.06 | -10.49 | Ρ |
| 3   | 0.5540         | 32.03 | 30.05 | 26.30             | 13.78 | 45.81 | 43.83 | 40.08           | 56.00 | 46.00          | -12.17 | -5.92  | Ρ |
| 4   | 0.6340         | 24.52 | 19.34 | 11.82             | 13.82 | 38.34 | 33.16 | 25.64           | 56.00 | 46.00          | -22.84 | -20.36 | Ρ |
| 5   | 1.0859         | 25.59 | 22.14 | 12.63             | 13.80 | 39.39 | 35.94 | 26.43           | 56.00 | 46.00          | -20.06 | -19.57 | Ρ |
| 6   | 2.2460         | 23.51 | 19.67 | 12.14             | 13.60 | 37.11 | 33.27 | 25.74           | 56.00 | 46.00          | -22.73 | -20.26 | Ρ |

#### Antenna 2

LINE CONDUCTED EMISSION TEST-L

|  | No. | Freq.<br>(MHz) | (dBuV) |       | Factor (dBuV) |       |       | (dBuV) |       | (dB)  |       | P/F    |        |   |   |
|--|-----|----------------|--------|-------|---------------|-------|-------|--------|-------|-------|-------|--------|--------|---|---|
|  |     |                | Peak   | QP    | AVG           | dB    | Peak  | QP     | AVG   | QP    | AVG   | QP     | AVG    |   |   |
|  | 1   | 0.3980         | 24.45  | 18.90 | 10.37         | 13.50 | 37.95 | 32.40  | 23.87 | 57.89 | 47.89 | -25.49 | -24.02 | Р | Γ |
|  | 2   | 0.5299         | 32.45  | 30.06 | 25.97         | 13.76 | 46.21 | 43.82  | 39.73 | 56.00 | 46.00 | -12.18 | -6.27  | Р | Γ |
|  | 3   | 0.5540         | 32.01  | 30.09 | 26.40         | 13.78 | 45.79 | 43.87  | 40.18 | 56.00 | 46.00 | -12.13 | -5.82  | Р |   |
|  | 4   | 1.0859         | 25.98  | 22.28 | 12.66         | 13.80 | 39.78 | 36.08  | 26.46 | 56.00 | 46.00 | -19.92 | -19.54 | Р | [ |
|  | 5   | 1.3180         | 26.18  | 19.58 | 12.29         | 13.77 | 39.95 | 33.35  | 26.06 | 56.00 | 46.00 | -22.65 | -19.94 | Р |   |
|  | 6   | 2.3220         | 23.57  | 19.27 | 10.96         | 13.58 | 37.15 | 32.85  | 24.54 | 56.00 | 46.00 | -23.15 | -21.46 | Р | Γ |