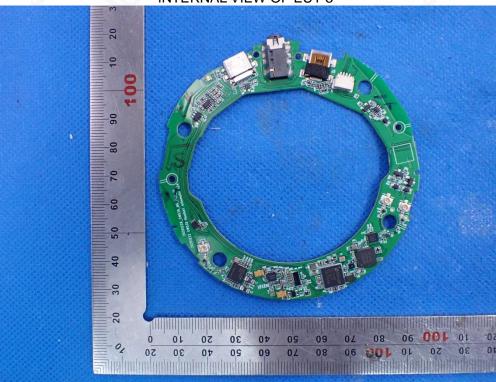

having been altered without authorization, or having not been stamped by the Bedicated Perton Stamp" is deemed to be invalid. Copying or excerpting portion of, or altering the content of the report is not permitted without the written authorization of AGC presented in the report apply only to the tested sample. Any objections to report issued by AGC should be submitted to AGC within 15days after the issues of validity or verification of the test report should be addressed to AGC by agc@agc-cert.com. g/Inspection The test results Bf the test report.

Attestation of Global Compliance(Shenzhen)Co., Ltd Attestation of Global Compliance(Shenzhen)Std & Tech Co., Ltd Tel: +86-755 2523 4088 E-mail: agc@agc-cert.com Web: http://cn.agc-cert.com/



#### Report No.: AGC06323210302FE02 Page 77 of 73



### **INTERNAL VIEW OF EUT-3**

**INTERNAL VIEW OF EUT-4** 



Any report having not been signed by authorized approver, or having been altered without authorization, or having not been stamped by the stand of the test results of the test results been at the report is not permitted without the writter aphorization of AGE in the test results presented in the report apply only to the tested sample. Any objections to report issued by AGC should be submitted to AGC within 15day after the issues of the test report. Further enquiry of validity or verification of the test report should be addressed to AGC by agc@agc-cert.com.



Report No.: AGC06323210302FE02 Page 78 of 73

#### **INTERNAL VIEW OF EUT-5**



**INTERNAL VIEW OF EUT-6** 



Any report having not been signed by authorized approver