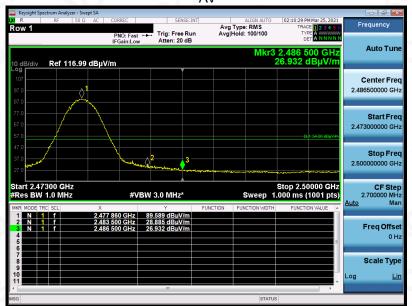

# Report No.: AGC06323210302FE02 Page 60 of 73

| EUT         | Wireless Headset | Model Name        | RDA0032        |
|-------------|------------------|-------------------|----------------|
| Temperature | 21.8° C          | Relative Humidity | 58%            |
| Pressure    | 960hPa           | Test Voltage      | Normal Voltage |
| Test Mode   | Mode 3           | Antenna           | Horizontal     |
|             |                  | PK                |                |

**RESULT: PASS** 

Any report having not been signed by authorized approver, or having been altered without authorization, or having not been stamped by the "Dedicated Pesting/Inspection Stamp" is deemed to be invalid. Copying or excerpting portion of, or altering the content of the report is not permitted without the written aphorization of AGE. The test results presented in the report apply only to the tested sample. Any objections to report issued by AGC should be submitted to AGC within 15days after the issues of the test report. Further enquiry of validity or verification of the test report should be addressed to AGC by agc@agc-cert.com.