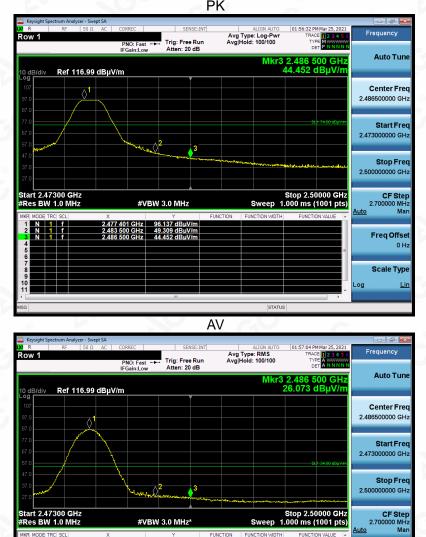

# Report No.: AGC06323210302FE02 Page 60 of 73

| EUT         | Wireless Headset | Model Name        | RDA0032        |
|-------------|------------------|-------------------|----------------|
| Temperature | 21.8° C          | Relative Humidity | 58%            |
| Pressure    | 960hPa           | Test Voltage      | Normal Voltage |
| Test Mode   | Mode 3           | Antenna           | Horizontal     |
|             |                  | PK                |                |

**RESULT: PASS** 

Any report having not been signed by authorized approver, or having been altered without authorization, or having not been stamped by the "Dedicated Pesting/Inspection Stamp" is deemed to be invalid. Copying or excerpting portion of, or altering the content of the report is not permitted without the written aphorization of AGE. The test results presented in the report apply only to the tested sample. Any objections to report issued by AGC should be submitted to AGC within 15days after the issues of the test report. Further enquiry of validity or verification of the test report should be addressed to AGC by agc@agc-cert.com.