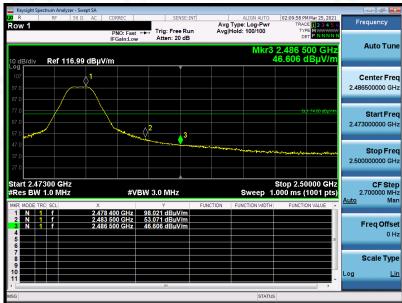

### Report No.: AGC06323210302FE02 Page 59 of 73

| EUT         | Wireless Headset | Model Name        | RDA0032        |
|-------------|------------------|-------------------|----------------|
| Temperature | 21.8° C          | Relative Humidity | 58%            |
| Pressure    | 960hPa           | Test Voltage      | Normal Voltage |
| Test Mode   | Mode 1           | Antenna           | Vertical       |
|             |                  |                   |                |

AV

**RESULT: PASS** 

Any report having not been signed by authorized approver, or having been altered without authorization, or having not been stamped by the test of the definition of the report is not permitted without the written approver apply only to the tested sample. Any objections to report issued by AGC should be submitted to AGC within 15day after the issues of the test report. Further enquiry of validity or verification of the test report should be addressed to AGC by agc@agc-cert.com.