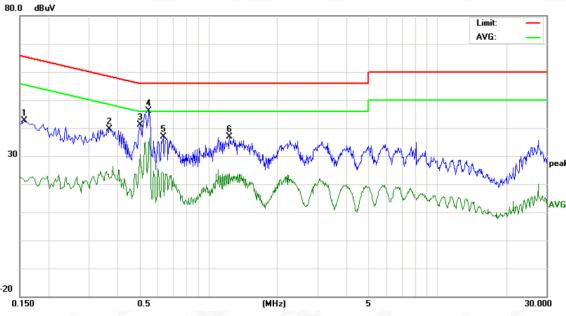

## 12.5. TEST RESULT OF LINE CONDUCTED EMISSION TEST

| No. | Freq.<br>(MHz) |       |       | Correct<br>Factor |       |       |       | Limit<br>(dBu∀) |       | Margin<br>(dB) |        | P/F    |   |
|-----|----------------|-------|-------|-------------------|-------|-------|-------|-----------------|-------|----------------|--------|--------|---|
|     |                | Peak  | QP    | AVG               | dB    | Peak  | QP    | AVG             | QP    | AVG            | QP     | AVG    |   |
| 1   | 0.3420         | 25.18 | 19.38 | 13.15             | 13.21 | 38.39 | 32.59 | 26.36           | 59.15 | 49.15          | -26.56 | -22.79 | Ρ |
| 2   | 0.5060         | 28.47 | 26.20 | 21.77             | 13.74 | 42.21 | 39.94 | 35.51           | 56.00 | 46.00          | -16.06 | -10.49 | Ρ |
| 3   | 0.5540         | 32.03 | 30.05 | 26.30             | 13.78 | 45.81 | 43.83 | 40.08           | 56.00 | 46.00          | -12.17 | -5.92  | Ρ |
| 4   | 0.6340         | 24.52 | 19.34 | 11.82             | 13.82 | 38.34 | 33.16 | 25.64           | 56.00 | 46.00          | -22.84 | -20.36 | Ρ |
| 5   | 1.0859         | 25.59 | 22.14 | 12.63             | 13.80 | 39.39 | 35.94 | 26.43           | 56.00 | 46.00          | -20.06 | -19.57 | Ρ |
| 6   | 2.2460         | 23.51 | 19.67 | 12.14             | 13.60 | 37.11 | 33.27 | 25.74           | 56.00 | 46.00          | -22.73 | -20.26 | Ρ |