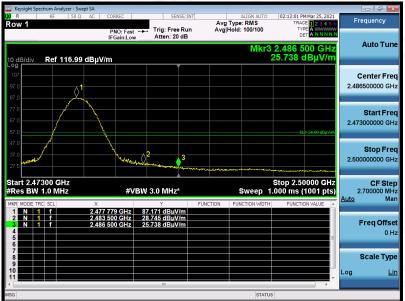

Freq Offse

Scale Type

| Temperature21.8° CRelative Humidity58%Pressure960hPaTest VoltageNormal VoltageTest ModeMode 3AntennaVertical | EUT         | Wireless Headset | Model Name        | RDA0032        |
|--------------------------------------------------------------------------------------------------------------|-------------|------------------|-------------------|----------------|
|                                                                                                              | Temperature | 21.8° C          | Relative Humidity | 58%            |
| Test Mode Mode 3 Antenna Vertical                                                                            | Pressure    | 960hPa           | Test Voltage      | Normal Voltage |
|                                                                                                              | Test Mode   | Mode 3           | Antenna           | Vertical       |

| ANTENNA Z   |                  |                   |                |
|-------------|------------------|-------------------|----------------|
| EUT         | Wireless Headset | Model Name        | RDA0032        |
| Temperature | 21.8°C           | Relative Humidity | 58%            |
| Pressure    | 960hPa           | Test Voltage      | Normal Voltage |
| Test Mode   | Mode 1           | Antenna           | Horizontal     |

### Report No.: AGC06323210302FE02 Page 59 of 73

| EUT         | Wireless Headset | Model Name        | RDA0032        |
|-------------|------------------|-------------------|----------------|
| Temperature | 21.8° C          | Relative Humidity | 58%            |
| Pressure    | 960hPa           | Test Voltage      | Normal Voltage |
| Test Mode   | Mode 1           | Antenna           | Vertical       |
|             |                  |                   |                |

# Report No.: AGC06323210302FE02 Page 60 of 73

| EUT         | Wireless Headset | Model Name        | RDA0032        |
|-------------|------------------|-------------------|----------------|
| Temperature | 21.8° C          | Relative Humidity | 58%            |
| Pressure    | 960hPa           | Test Voltage      | Normal Voltage |
| Test Mode   | Mode 3           | Antenna           | Horizontal     |
|             |                  | PK                |                |

# Report No.: AGC06323210302FE02 Page 61 of 73

| EUT         | Wireless Headset | Model Name        | RDA0032        |
|-------------|------------------|-------------------|----------------|
| Temperature | 21.8°C           | Relative Humidity | 58%            |
| Pressure    | 960hPa           | Test Voltage      | Normal Voltage |
| Test Mode   | Mode 3           | Antenna           | Vertical       |

# **RESULT: PASS Note**: The factor had been edited in the "Input Correction" of the Spectrum Analyzer.

Any report having not been signed by authorized approver, or having been altered without authorization, or having not been stamped by the Bedicated Pesting/Inspection Stamp" is deemed to be invalid. Copying or excerpting portion of, or altering the content of the report is not permitted without the written authorization of AGC. The test results presented in the report apply only to the tested sample. Any objections to report issued by AGC should be submitted to AGC within 15day after the issuer of the test report. Further enquiry of validity or verification of the test report should be addressed to AGC by agc@agc-cert.com.