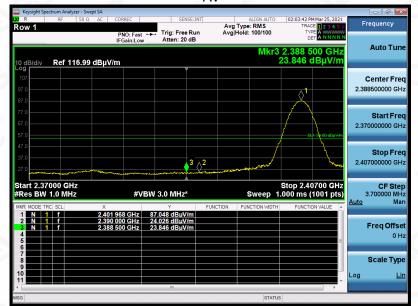

# Report No.: AGC06323210302FE02 Page 61 of 73

| EUT         | Wireless Headset | Model Name        | RDA0032        |
|-------------|------------------|-------------------|----------------|
| Temperature | 21.8°C           | Relative Humidity | 58%            |
| Pressure    | 960hPa           | Test Voltage      | Normal Voltage |
| Test Mode   | Mode 3           | Antenna           | Vertical       |

# **RESULT: PASS Note**: The factor had been edited in the "Input Correction" of the Spectrum Analyzer.

Any report having not been signed by authorized approver, or having been altered without authorization, or having not been stamped by the Bedicated Pesting/Inspection Stamp" is deemed to be invalid. Copying or excerpting portion of, or altering the content of the report is not permitted without the written authorization of AGC. The test results presented in the report apply only to the tested sample. Any objections to report issued by AGC should be submitted to AGC within 15day after the issuer of the test report. Further enquiry of validity or verification of the test report should be addressed to AGC by agc@agc-cert.com.