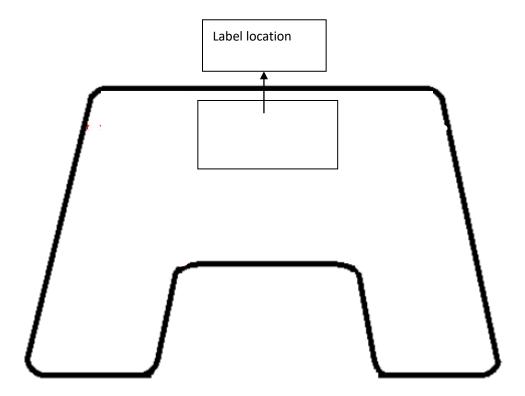

## <EUT Front View>

note: The label position of the device is affixed in the non-removable place, in the use of no cover, it is visible at any time, the cover is fixed with magnetic and do not need to use tools disassembly, so the end customer can always replace the color of the cover will also see the product label. See internal photos for details.