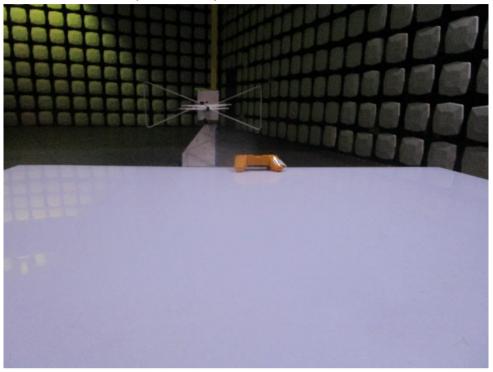

### **Test Setup Photo**

#### Field Strength of the Fundamental Signal (15.249(a))