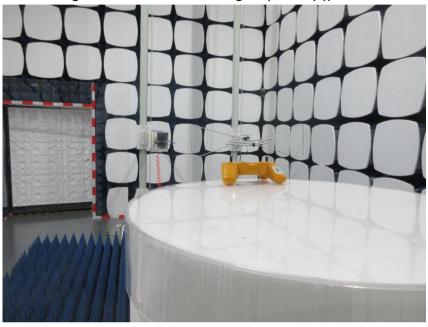

### **Test Setup Photo**

#### Field Strength of the Fundamental Signal (15.249(a))