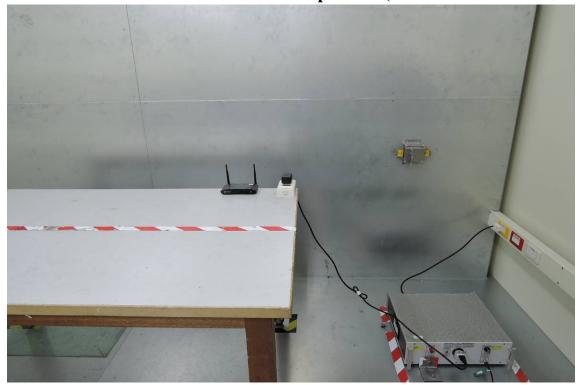

# PHOTOGRAPHS OF SET UP

Radiated Emission Set up Photos (Below 1GHz)

Unless otherwise stated the results shown in this test report refer only to the sample(s) tested and such sample(s) are retained for 90 days only.