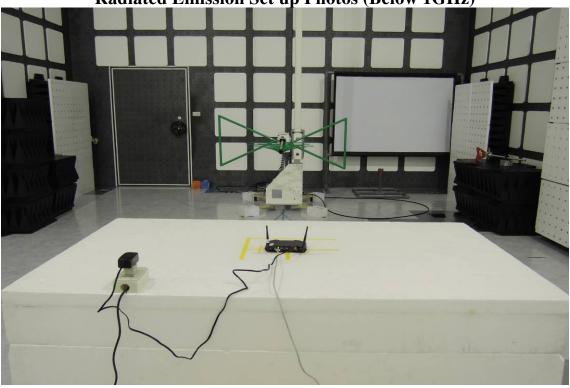

# PHOTOGRAPHS OF SET UP

Radiated Emission Set up Photos (Below 1GHz)

Unless otherwise stated the results shown in this test report refer only to the sample(s) tested and such sample(s) are retained for 90 days only.