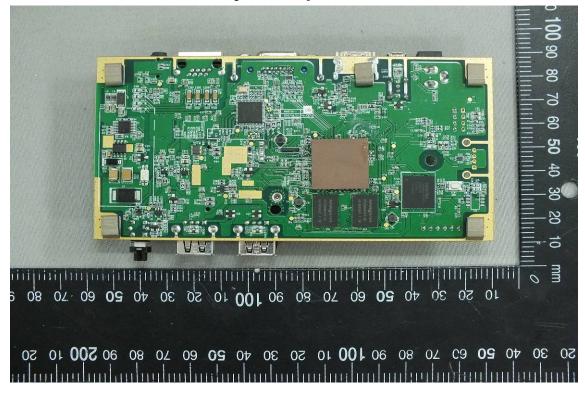

# Internal View of EUT-1

Internal View of EUT-2

Unless otherwise stated the results shown in this test report refer only to the sample(s) tested and such sample(s) are retained for 90 days only.

除非另有說明,此報告結果僅對測試之樣品負責,同時此樣品僅保留90天。本報告未經本公司書面許可,不可部份複製。