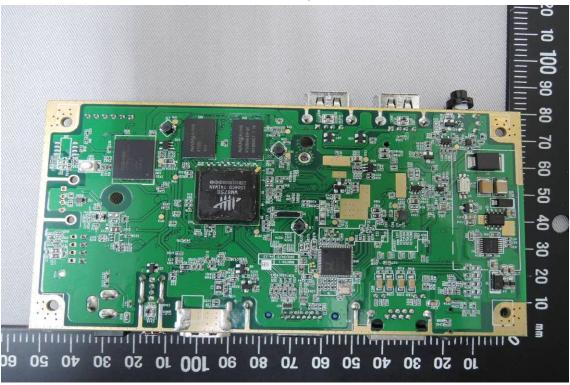

# Internal View of EUT-1

Internal View of EUT-2

Unless otherwise stated the results shown in this test report refer only to the sample(s) tested and such sample(s) are retained for 90 days only.

除非另有說明,此報告結果僅對測試之樣品負責,同時此樣品僅保留90天。本報告未經本公司書面許可,不可部份複製。