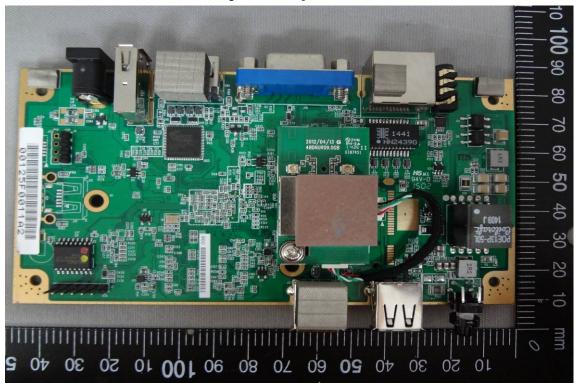

# Internal View of EUT-1

Internal View of EUT-2

Unless otherwise stated the results shown in this test report refer only to the sample(s) tested and such sample(s) are retained for 90 days only.

除非另有說明,此報告結果僅對測試之樣品負責,同時此樣品僅保留90天。本報告未經本公司書面許可,不可部份複製。