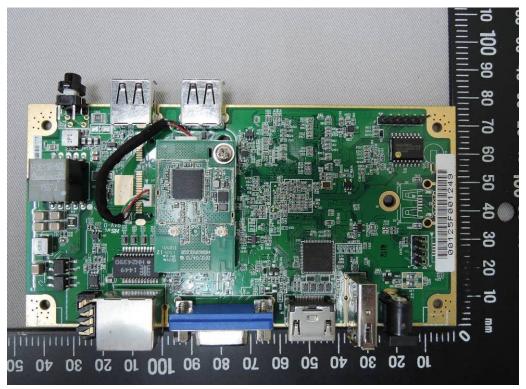

#### Internal View of EUT-3

Internal View of EUT-4

Unless otherwise stated the results shown in this test report refer only to the sample(s) tested and such sample(s) are retained for 90 days only.

除非另有說明,此報告結果僅對測試之樣品負責,同時此樣品僅保留90天。本報告未經本公司書面許可,不可部份複製。