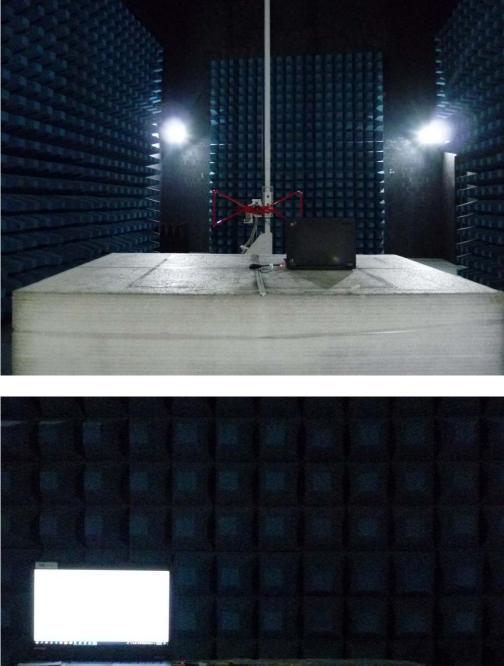

## PHOTOGRAPHS OF SET UP Radiated Emission Set up Photos (Below 1GHz)

Unless otherwise stated the results shown in this test report refer only to the sample(s) tested and such sample(s) are retained for 90 days only.