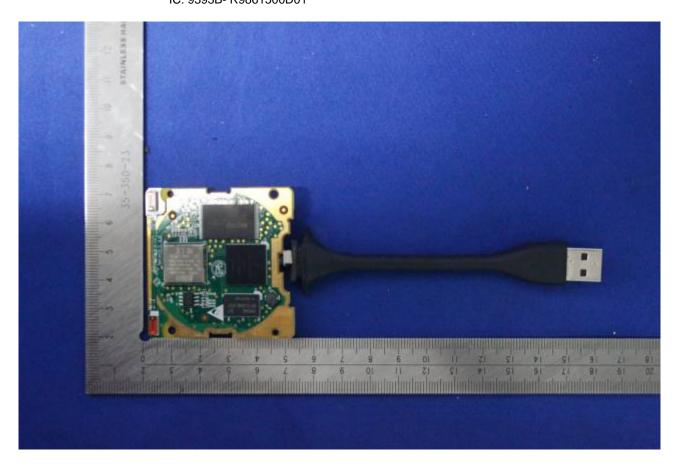

# Compliance Certification Services Inc. Date of Issue :September 14, 2015 Report No: C150805R02 FCC ID: 2AAED- R9861500D01 IC: 9393B- R9861500D01