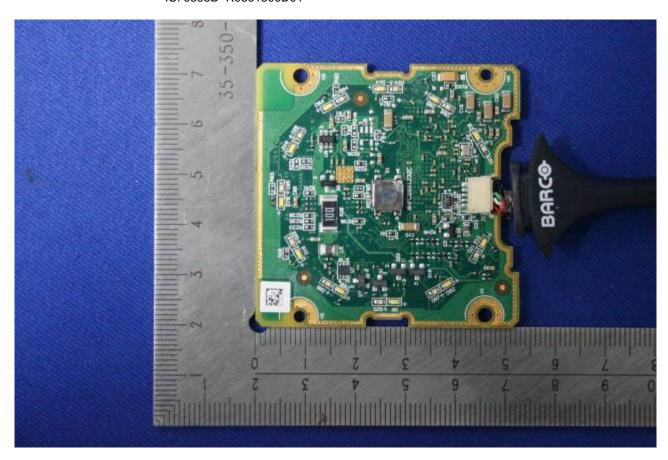

#### Compliance Certification Services Inc. Report No: C150805R02

Date of Issue :September 14, 2015 FCC ID: 2AAED- R9861500D01 IC: 9393B- R9861500D01

INTERNAL PHOTOGRAPHS OF EUT