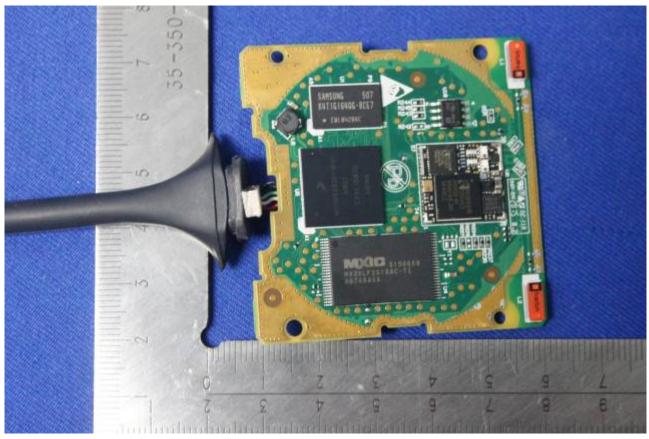

## Compliance Certification Services Inc. Date of Issue :September 14, 2015 Report No: C150805R02 FCC ID: 2AAED- R9861500D01

IC: 9393B- R9861500D01