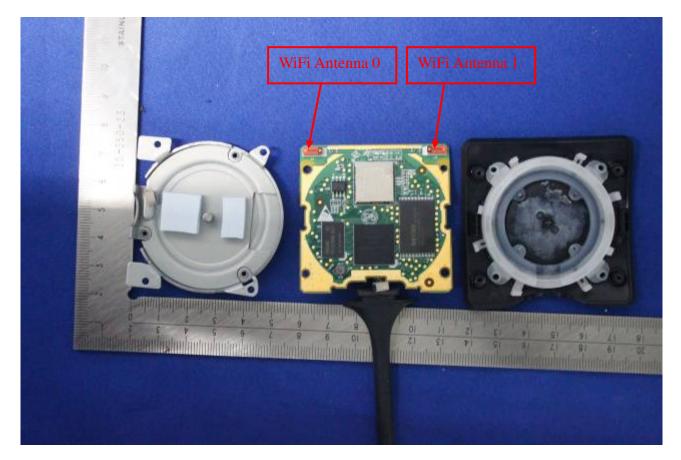

## Compliance Certification Services Inc. Date of Issue :September 14, 2015 Report No: C150805R02 FCC ID: 2AAED- R9861500D01

IC: 9393B- R9861500D01