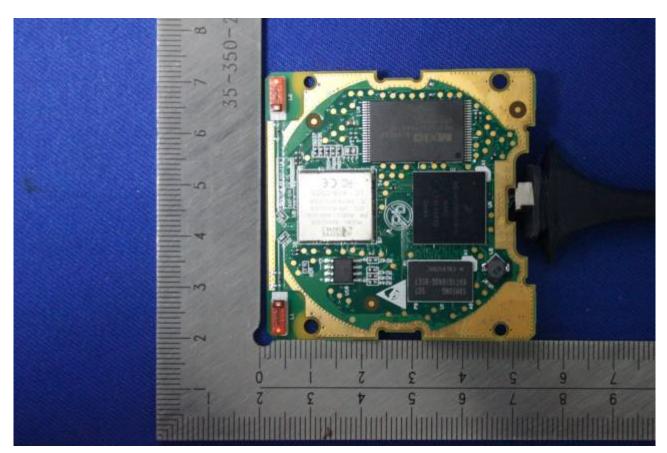

## Compliance Certification Services Inc. Date of Issue :September 14, 2015 Report No: C150805R02 FCC ID: 2AAED- R9861500D01

IC: 9393B- R9861500D01