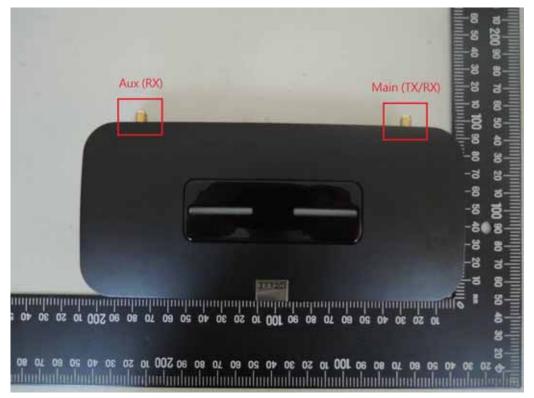

#### WIFI 2.4G Antenna Location

WIFI 2.4G Antenna

Unless otherwise stated the results shown in this test report refer only to the sample(s) tested and such sample(s) are retained for 90 days only.

Unless otherwise stated the results shown in this test report refer only to the sample(s) tested and such sample(s) are retained for 90 days only. 