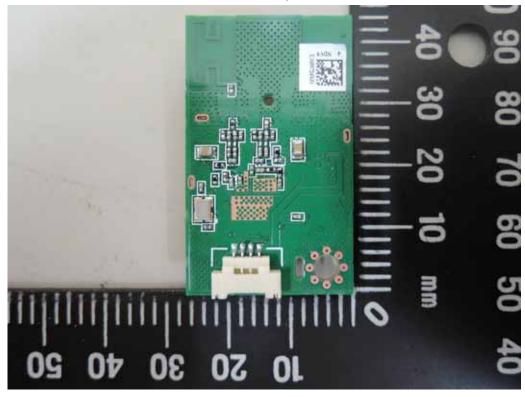

#### WIFI 2.4G Antenna Location

WIFI 2.4G Antenna

Unless otherwise stated the results shown in this test report refer only to the sample(s) tested and such sample(s) are retained for 90 days only.

Unless otherwise stated the results shown in this test report refer only to the sample(s) tested and such sample(s) are retained for 90 days only. 