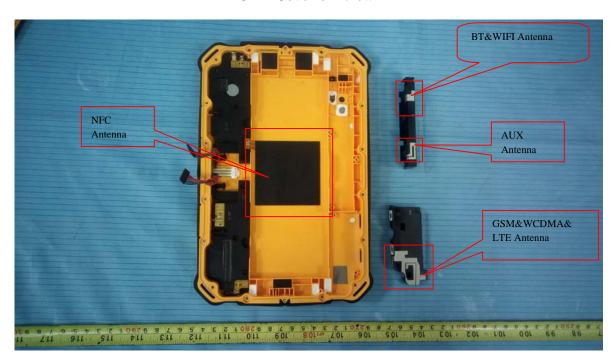

**EUT - Main Board 2 Bottom View** 

**EUT – GPS Antenna Top View** 

**EUT – GPS Antenna Bottom View** 

**EUT – GPS Antenna Bottom Shielding off View** 

**EUT – IC Chip View 1** 

**EUT – IC Chip View 2** 

**EUT – IC Chip View 3** 

**EUT – Main Board 2 Top View** 

**EUT – Main Board 2 Top Shielding off View** 

**EUT – Main Board 2 Bottom View** 

**EUT – GPS Antenna Top View** 

**EUT – GPS Antenna Bottom View** 

**EUT – GPS Antenna Bottom Shielding off View** 