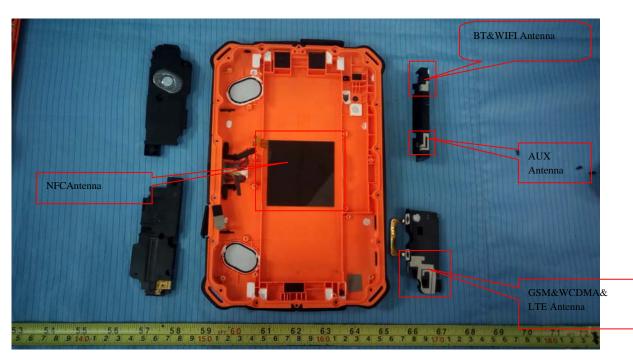

## **EXHIBIT C - EUT INTERNAL PHOTOGRAPHS**

For model IS910.1

**EUT – Cover off View 1** 

**EUT – Cover off View 2** 

**EUT – Cover off View 3** 

**EUT – Cover off View 4** 

**EUT – Cover off View 5** 

**EUT – Main Board 1 Top View** 