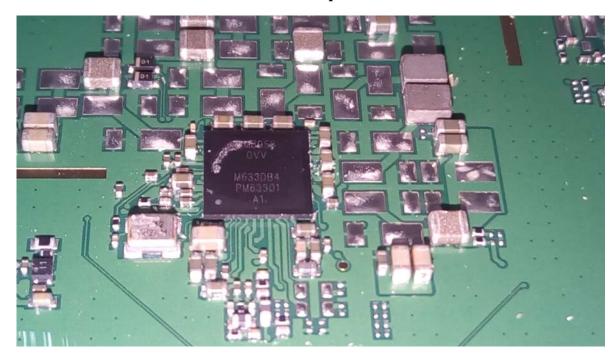

**EUT - Main Board 2 Bottom View** 

**EUT – GPS Antenna Top View** 

**EUT – GPS Antenna Bottom View** 

**EUT – GPS Antenna Bottom Shielding off View** 

**EUT – IC Chip View 1** 

**EUT – IC Chip View 2** 

**EUT – IC Chip View 3** 

**EUT – IC Chip View 4** 

**EUT – IC Chip View 5** 

**EUT – Battery Front View** 

**EUT – Battery Rear View** 

**EUT – Battery Cover off View** 

**EUT – Battery Main Board Top View** 

**EUT – Battery Main Board 1 Bottom View** 

**EUT – IC Chip View 1** 

EUT – IC Chip View 2

**EUT – IC Chip View 3** 

EUT – IC Chip View 4

**EUT – IC Chip View 5** 

**EUT – Battery Front View** 

**EUT – Battery Rear View** 

**EUT – Battery Label View** 