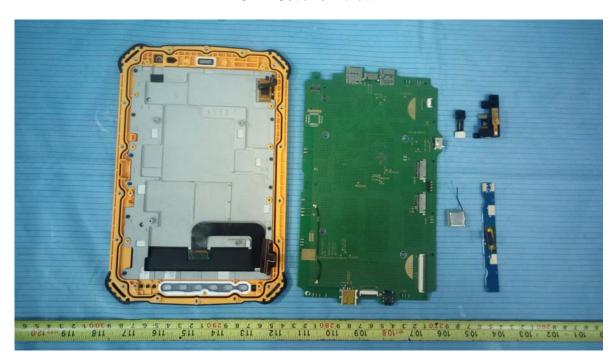

## **EXHIBIT C - EUT INTERNAL PHOTOGRAPHS**

For model IS910.1

**EUT – Cover off View 1** 

**EUT – Cover off View 2** 

**EUT – Cover off View 3** 

**EUT – Cover off View 4** 

**EUT – Cover off View 5** 

**EUT – Main Board 1 Top View** 