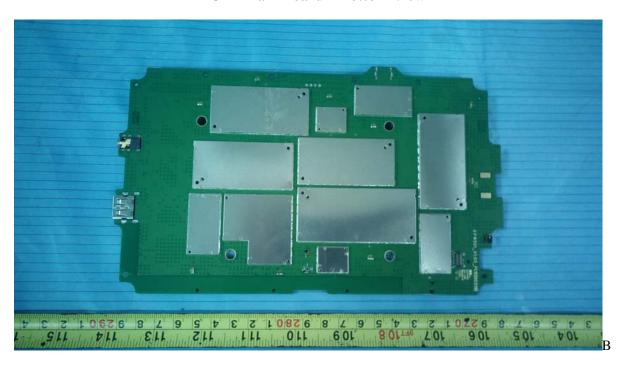

**EUT – Main Board 1 Top Shielding off View** 

**EUT - Main Board 1 Bottom View** 

**EUT – Main Board 1 Bottom Shielding off View** 

**EUT – Main Board 2 Top View** 

**EUT – Main Board 2 Top Shielding off View** 