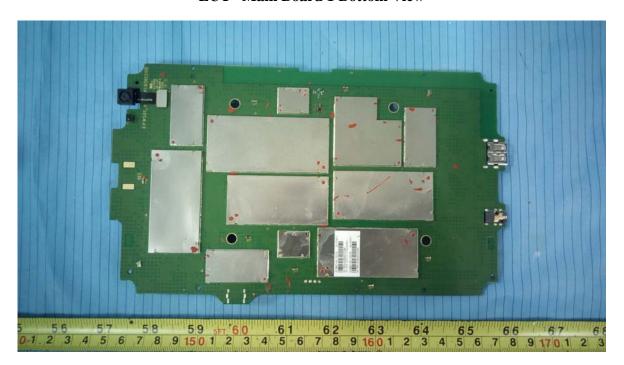

**EUT – Main Board 1 Top Shielding off View** 

**EUT - Main Board 1 Bottom View** 

**EUT – Main Board 1 Bottom Shielding off View** 

**EUT – Main Board 2 Top View** 

**EUT – Main Board 2 Top Shielding off View** 