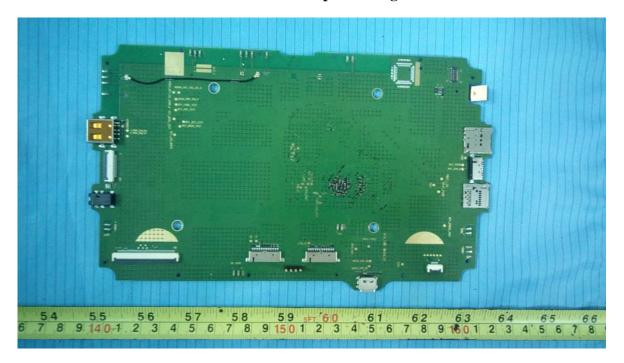

**EUT – Main Board 1 Top Shielding off View** 

**EUT - Main Board 1 Bottom View** 

**EUT – Main Board 1 Bottom Shielding off View** 

**EUT – Main Board 2 Top View** 

**EUT – Main Board 2 Top Shielding off View** 