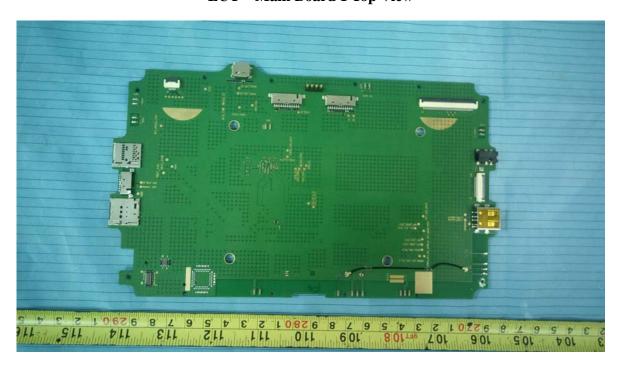

## **EXHIBIT C - EUT INTERNAL PHOTOGRAPHS**

For model IS910.1

**EUT – Cover off View 1** 

**EUT – Cover off View 2** 

**EUT – Cover off View 3** 

**EUT – Cover off View 4** 

**EUT – Cover off View 5** 

**EUT – Main Board 1 Top View** 

**EUT – Main Board 1 Top Shielding off View** 

**EUT - Main Board 1 Bottom View** 

**EUT – Main Board 1 Bottom Shielding off View** 

**EUT – Main Board 2 Top View** 

**EUT – Main Board 2 Top Shielding off View** 