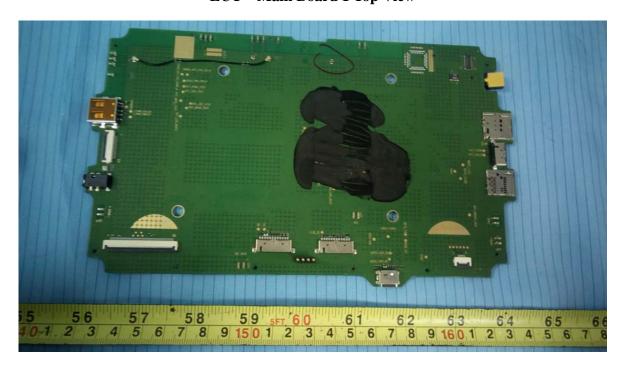

## **EXHIBIT C - EUT INTERNAL PHOTOGRAPHS**

For model IS910.1

**EUT – Cover off View 1** 

**EUT – Cover off View 2** 

**EUT – Cover off View 3** 

**EUT – Cover off View 4** 

**EUT – Cover off View 5** 

**EUT – Main Board 1 Top View** 