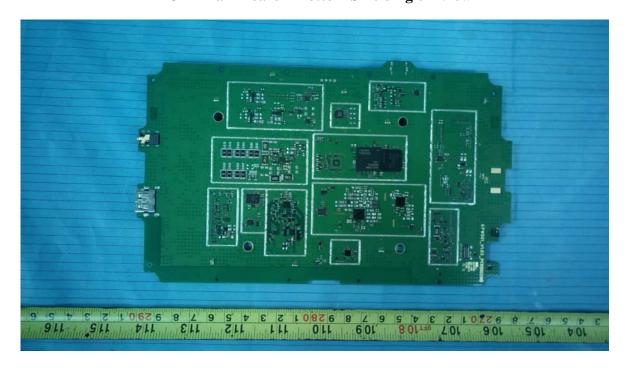

**EUT – Main Board 1 Top Shielding off View** 

**EUT - Main Board 1 Bottom View** 

**EUT – Main Board 1 Bottom Shielding off View** 

**EUT – Main Board 2 Top View** 

**EUT – Main Board 2 Top Shielding off View** 