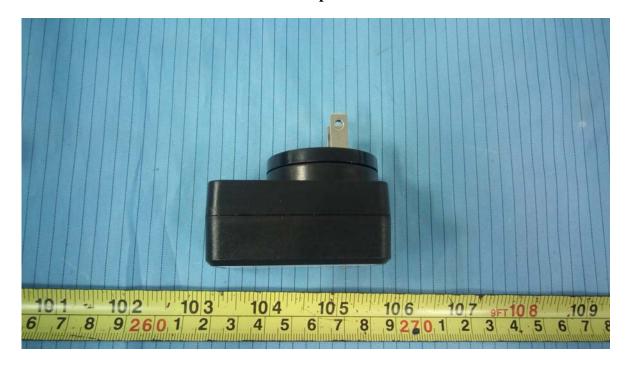

**EUT – Right View** 

**EUT –Adapter View** 

**EUT – Adapter Label View** 

**EUT – USB Cable View** 

**EUT – USB Cable Label View** 

**EUT – Charging Cable View** 

**EUT – Charging Cable Label View** 

For model RG910

**EUT – All View** 

**EUT – Front View** 

**EUT – Rear View** 

EUT – Top View

**EUT – Bottom View** 

EUT – Left View

EUT – Right View

**EUT -Adapter View** 