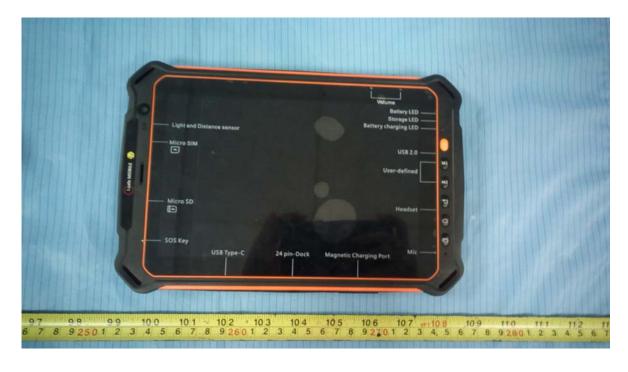

**EUT – All View** 

**EUT – Front View** 

**EUT – Rear View** 

EUT – Top View

**EUT – Bottom View** 

EUT – Left View

EUT – Right View

**EUT -Adapter View** 