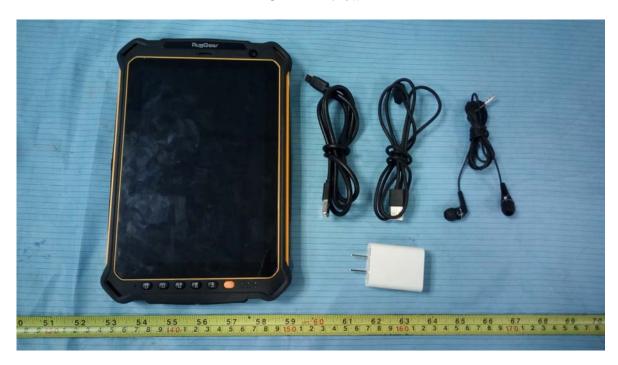

**EUT – All View** 

**EUT – Front View** 

**EUT – Rear View** 

EUT – Top View

**EUT – Bottom View** 

EUT – Left View

EUT – Right View

**EUT -Adapter View** 

**EUT – Adapter Label View** 

**EUT – Charging Cable View** 

**EUT – USB Cable View** 

**EUT – Earphone View** 