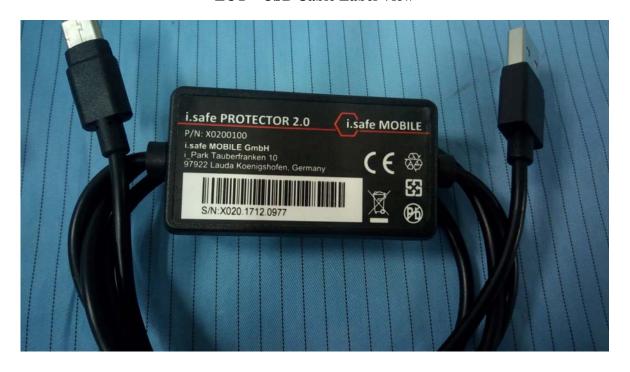

**EUT – Right View** 

**EUT –Adapter View** 

**EUT – Adapter Label View** 

**EUT – USB Cable View** 

**EUT – USB Cable Label View** 

**EUT – Charging Cable View** 

**EUT – Charging Cable Label View** 

For model RG910