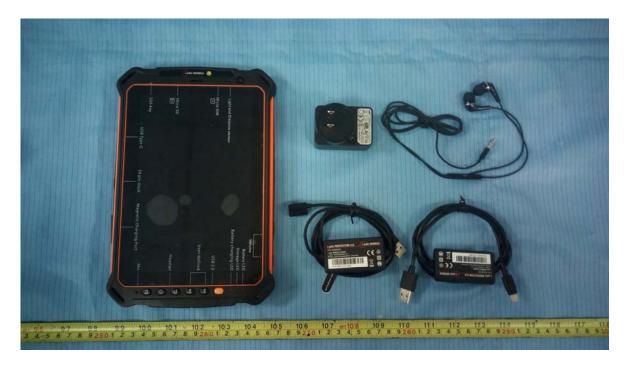

**EUT – All View** 

**EUT – Front View** 

**EUT – Rear View** 

EUT – Top View

**EUT – Bottom View** 

EUT – Left View

EUT – Right View

**EUT -Adapter View** 

**EUT – Adapter Label View** 

**EUT – Charging Cable View** 

**EUT – USB Cable View** 

**EUT – Earphone View** 