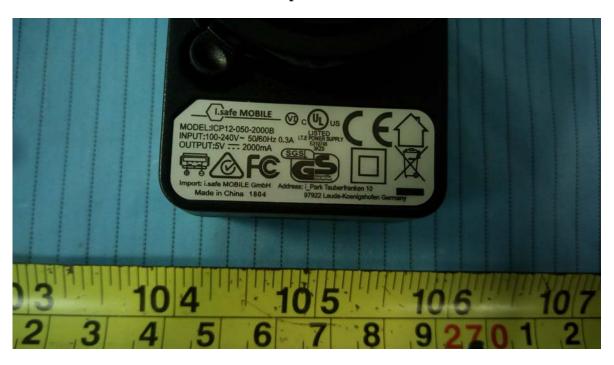

**EUT – Right View** 

**EUT –Adapter View** 

**EUT – Adapter Label View** 

**EUT – USB Cable View** 

**EUT – USB Cable Label View** 

**EUT – Charging Cable View** 

**EUT – Charging Cable Label View** 

For model RG910