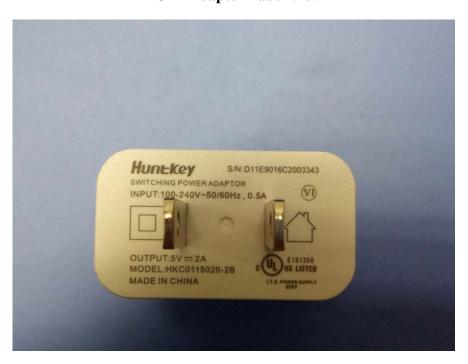

**EUT – Right View** 

**EUT –Adapter View** 

**EUT – Adapter Label View** 

**EUT – USB Cable View** 

**EUT – USB Cable Label View** 

**EUT – Charging Cable View** 

**EUT – Charging Cable Label View** 

For model RG910