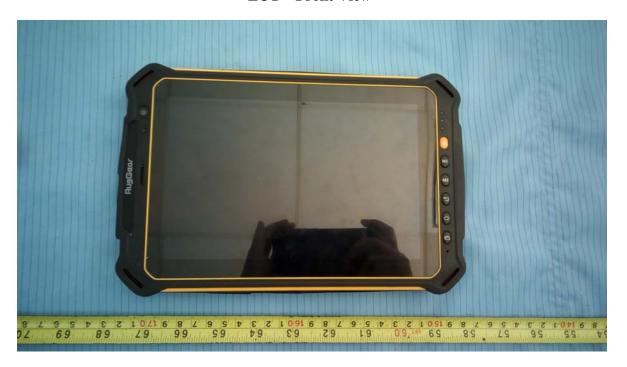

**EUT – All View** 

**EUT – Front View** 

**EUT – Rear View** 

EUT – Top View

**EUT – Bottom View** 

EUT – Left View

EUT – Right View

**EUT -Adapter View** 