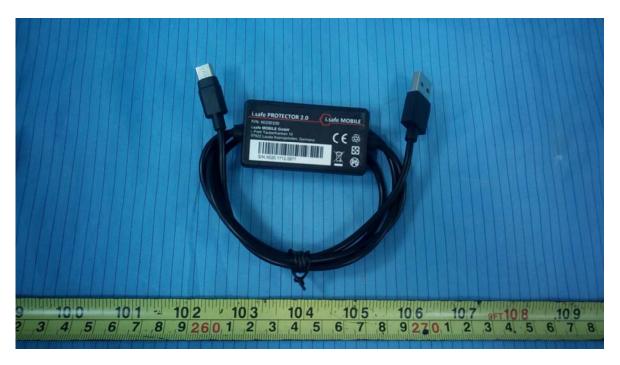

**EUT – Right View** 

**EUT –Adapter View** 

**EUT – Adapter Label View** 

**EUT – USB Cable View** 

**EUT – USB Cable Label View** 

**EUT – Charging Cable View** 

**EUT – Charging Cable Label View** 

For model RG910