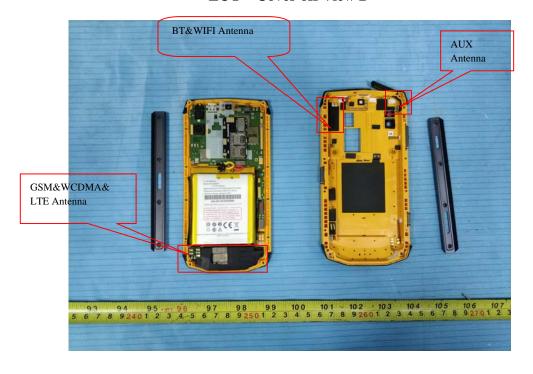

## **EXHIBIT C - EUT INTERNAL PHOTOGRAPHS**

**EUT – Cover off View 1** 

**EUT – Cover off View 2** 

**EUT – Cover off View 3** 

**EUT – Cover off View 4** 

**EUT – Cover off View 5** 

**EUT – Main Board 1 Top View** 