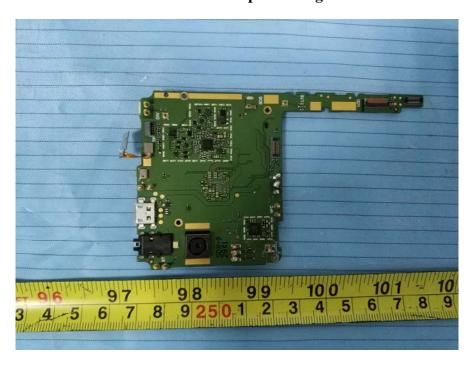

**EUT – Main Board 1 Top Shielding off View** 

**EUT - Main Board 1 Bottom View** 

**EUT - Main Board 1 Bottom Shielding off View** 

**EUT – Main Board 2 Top View** 

**EUT - Main Board 2 Bottom View** 

**EUT – Main Board 3 Top View** 