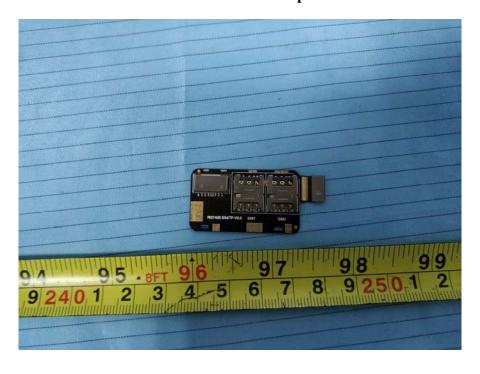

**EUT – Main Board 1 Top Shielding off View** 

**EUT - Main Board 1 Bottom View** 

**EUT - Main Board 1 Bottom Shielding off View** 

**EUT – Main Board 2 Top View** 

**EUT - Main Board 2 Bottom View** 

**EUT – Main Board 3 Top View** 

**EUT – Main Board 3 Bottom View** 

EUT – IC Chip View 1

EUT – IC Chip View 2

**EUT – IC Chip View 3** 

**EUT – IC Chip View 4** 

**EUT – IC Chip View 5** 

**EUT – IC Chip View 6** 

**EUT – Battery Front View** 