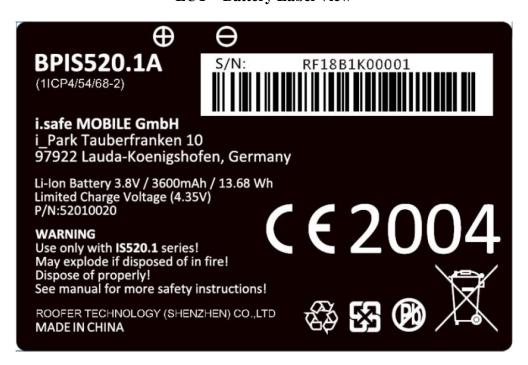

## **EXHIBIT C - EUT INTERNAL PHOTOGRAPHS**

**EUT – Cover off View 1** 



**EUT – Cover off View 2** 



**EUT – Cover off View 3** 



**EUT – Cover off View 4** 



**EUT – Cover off View 5** 



**EUT – Main Board 1 Top View** 



**EUT – Main Board 1 Top Shielding off View** 



**EUT - Main Board 1 Bottom View** 



**EUT - Main Board 1 Bottom Shielding off View** 



**EUT – Main Board 2 Top View** 



**EUT - Main Board 2 Bottom View** 



**EUT – Main Board 3 Top View** 



**EUT – Main Board 3 Bottom View** 



EUT – IC Chip View 1



EUT – IC Chip View 2



**EUT – IC Chip View 3** 



**EUT – IC Chip View 4** 



**EUT – IC Chip View 5** 



**EUT – IC Chip View 6** 



**EUT – Battery Front View** 



**EUT – Battery Rear View** 



**EUT – Battery Label View**