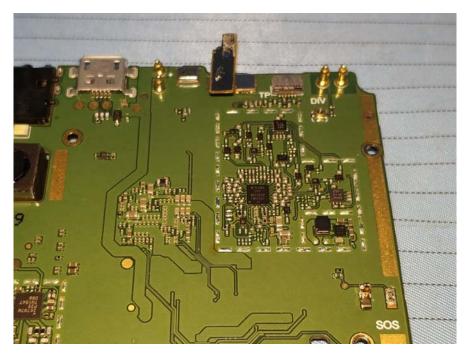

**EUT – Main Board 1 Top Shielding off View** 

**EUT - Main Board 1 Bottom View** 

**EUT - Main Board 1 Bottom Shielding off View** 

**EUT – Main Board 2 Top View** 

**EUT - Main Board 2 Bottom View** 

**EUT – Main Board 3 Top View** 

**EUT – Main Board 3 Bottom View** 

EUT – IC Chip View 1

EUT – IC Chip View 2

**EUT – IC Chip View 3** 

**EUT – IC Chip View 4** 

**EUT – IC Chip View 5** 

**EUT – IC Chip View 6** 

**EUT – Battery Front View** 