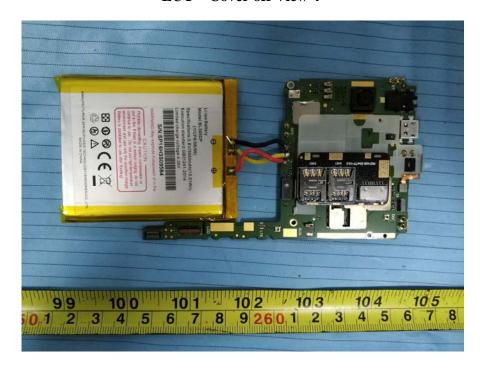

**EUT – Main Board 1 Top Shielding off View** 

**EUT - Main Board 1 Bottom View** 

**EUT - Main Board 1 Bottom Shielding off View** 

**EUT – Main Board 2 Top View** 

**EUT - Main Board 2 Bottom View** 

**EUT – Main Board 3 Top View** 