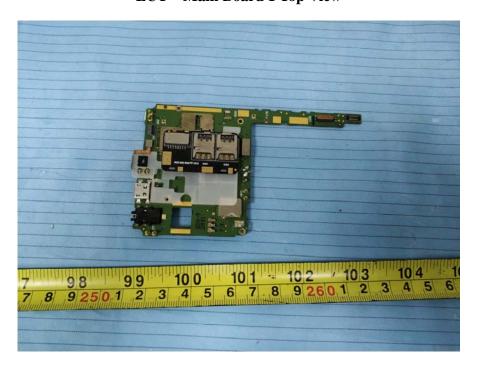

## **EXHIBIT C - EUT INTERNAL PHOTOGRAPHS**

**EUT – Cover off View 1** 

**EUT – Cover off View 2** 

**EUT – Cover off View 3** 

**EUT – Cover off View 4** 

**EUT – Cover off View 5** 

**EUT – Main Board 1 Top View** 

**EUT – Main Board 1 Top Shielding off View** 

**EUT - Main Board 1 Bottom View** 

**EUT - Main Board 1 Bottom Shielding off View** 

**EUT – Main Board 2 Top View** 

**EUT - Main Board 2 Bottom View** 

**EUT – Main Board 3 Top View** 