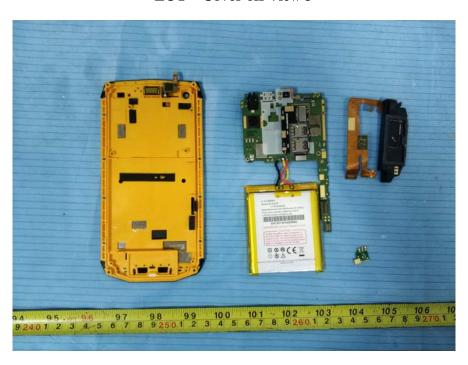

**EUT – Main Board 1 Top Shielding off View** 

**EUT - Main Board 1 Bottom View** 

**EUT - Main Board 1 Bottom Shielding off View** 

**EUT – Main Board 2 Top View** 

**EUT - Main Board 2 Bottom View** 

**EUT – Main Board 3 Top View** 