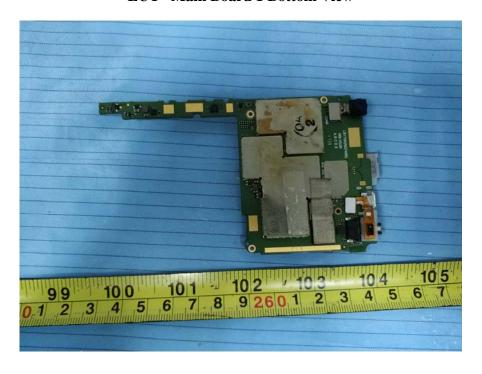

**EUT – Main Board 1 Top Shielding off View** 

**EUT - Main Board 1 Bottom View** 

**EUT - Main Board 1 Bottom Shielding off View** 

**EUT – Main Board 2 Top View** 

**EUT - Main Board 2 Bottom View** 

**EUT – Main Board 3 Top View** 