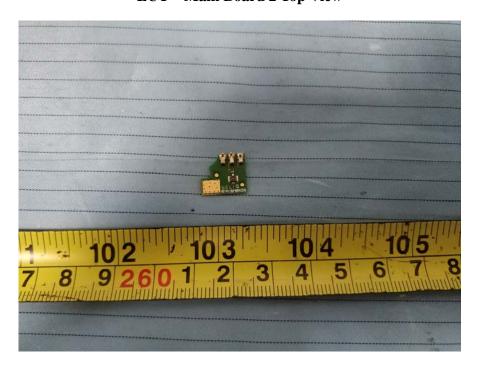

**EUT – Main Board 1 Top Shielding off View** 

**EUT - Main Board 1 Bottom View** 

**EUT - Main Board 1 Bottom Shielding off View** 

**EUT – Main Board 2 Top View** 

**EUT - Main Board 2 Bottom View** 

**EUT – Main Board 3 Top View** 

**EUT – Main Board 3 Bottom View** 

EUT – IC Chip View 1

EUT – IC Chip View 2

**EUT – IC Chip View 3** 

**EUT – IC Chip View 4** 

**EUT – IC Chip View 5** 

**EUT – IC Chip View 6** 

**EUT – Battery Front View** 