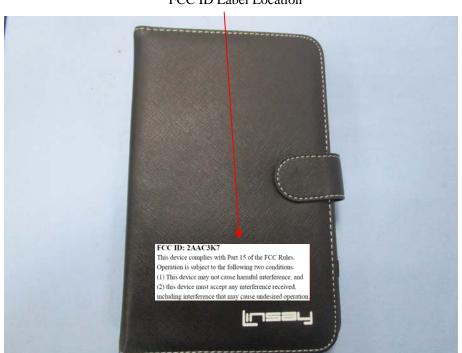

## FCC ID: 2AAC3K7

This device complies with Part 15 of the FCC Rules. Operation is subject to the following two conditions:

- (1) This device may not cause harmful interference, and
- (2) this device must accept any interference received, including interference that may cause undesired operation.

## **Proposed Label Location on EUT**

FCC ID Label Location