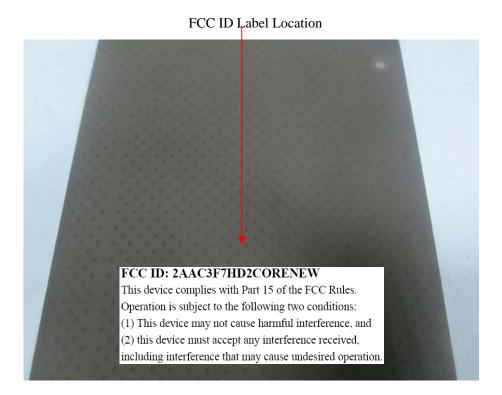

## FCC ID: 2AAC3F7HD2CORENEW

This device complies with Part 15 of the FCC Rules. Operation is subject to the following two conditions:

- (1) This device may not cause harmful interference, and
- (2) this device must accept any interference received, including interference that may cause undesired operation.

## **Proposed Label Location on EUT**